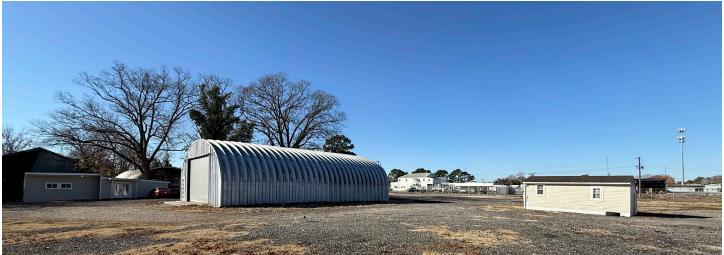

### **Features**

- · Yard: Fenced, stabilized, partially paved
- Warehouse: +/- 2,400 SF Quonset hut storage building
- Office: +/- 1,000 SF office area (recently renovated)
- Use: Parking of tractor trailers and containers on chassis is not permitted without CUP
- Zoning: I-L (Light Industrial)
- Availability: Immediately
- Lease Rate: \$12,000 per month NNN

# Property Gallery