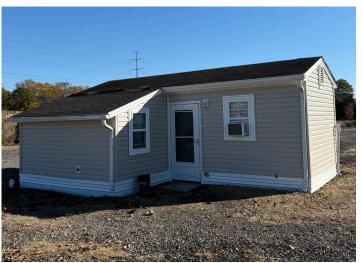

### **Features**

- · Yard: Fenced, stabilized, partially paved
- Warehouse: +/- 2,400 SF Quonset hut storage building
- Office: +/- 1,000 SF office area (recently renovated)
- Use: Parking of tractor trailers and containers on chassis is not permitted without CUP
- Zoning: I-L (Light Industrial)
- Availability: Immediately
- Lease Rate: \$12,000 per month NNN

# Property Gallery