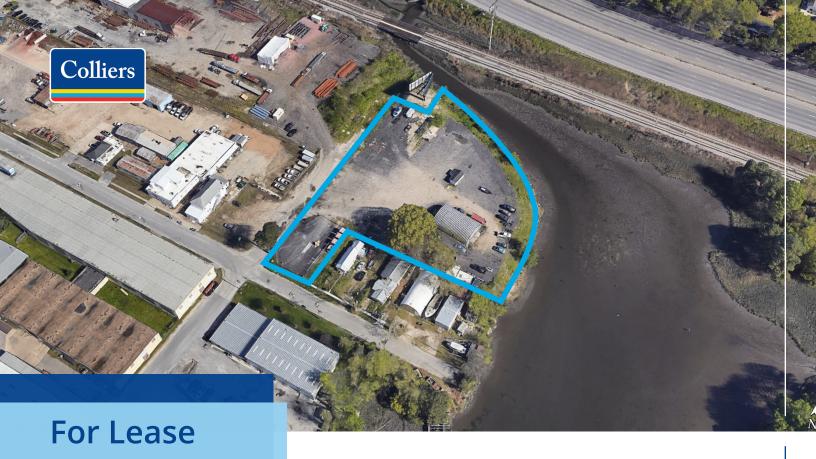

# 714 Stapleton Street Norfolk, VA 23504

### ±2 Acre Industrial Outdoor Storage

### **Features**

- · Yard: Fenced, stabilized, partially paved
- Warehouse: +/- 2,400 SF Quonset hut storage building
- Office: +/- 1,000 SF office area (recently renovated)
- Use: Parking of tractor trailers and containers on chassis is not permitted without CUP
- Zoning: I-L (Light Industrial)
- Availability: Immediately
- Lease Rate: \$12,000 per month NNN