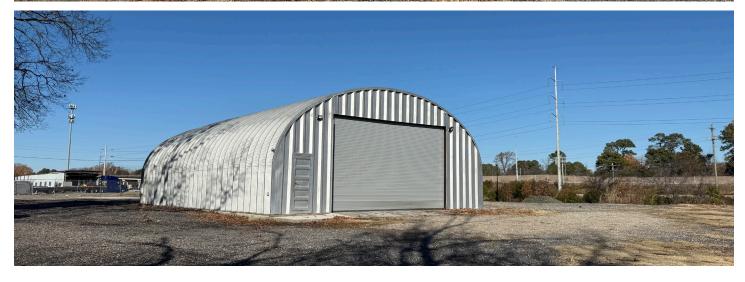

### **Features**

- · Yard: Fenced, stabilized, partially paved
- Warehouse: +/- 2,400 SF Quonset hut storage building
- Office: +/- 1,000 SF office area (recently renovated)
- Use: Parking of tractor trailers and containers on chassis is not permitted without CUP
- Zoning: I-L (Light Industrial)
- Availability: Immediately
- Lease Rate: \$12,000 per month NNN

# Property Gallery