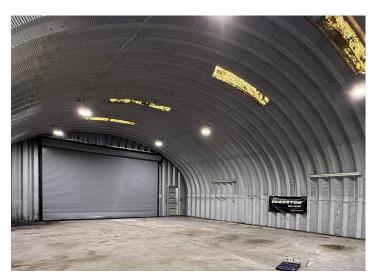

### **Features**

- · Yard: Fenced, stabilized, partially paved
- Warehouse: +/- 2,400 SF Quonset hut storage building
- Office: +/- 1,000 SF office area (recently renovated)
- Use: Parking of tractor trailers and containers on chassis is not permitted without CUP
- Zoning: I-L (Light Industrial)
- Availability: Immediately
- Lease Rate: \$12,000 per month NNN

# Property Gallery