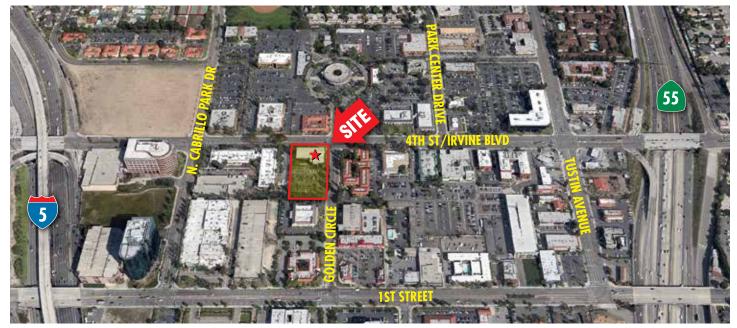

#### **BUILDING FEATURES**

- + "Move In Ready" Suites Immediate Occupancy
- + Excellent 5 & 55 Freeway Access
- + Abundant Free Parking
- + Recently Renovated Elevator and Marble Lobby
- Many Amenities Nearby, Including Citizens Bank Branch On-Site
- + Prime "Park Center" Location
- + Monument Signage Available
- Beautifully Landscaped and Well-Maintained Property
- + Located on a Signalized Intersection