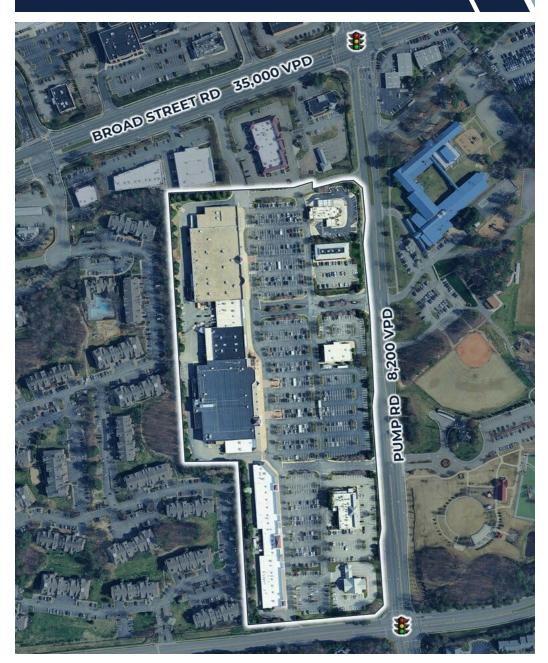

## TRADE AREA

### SHORT PUMP CROSSING

3400-3544 Pump Road | Richmond, VA 23233

### **PROPERTY HIGHLIGHTS**

- Unit 26 is equipped with a roll up door
- Located at the signalized intersection of Pump Road and W. Broad Street
- Excellent ingress and egress from both Pump Road and W. Broad Street
- Pump Rd 8,200 VPD; W. Broad St 35,000 VPD; I-64 66,000 VPD