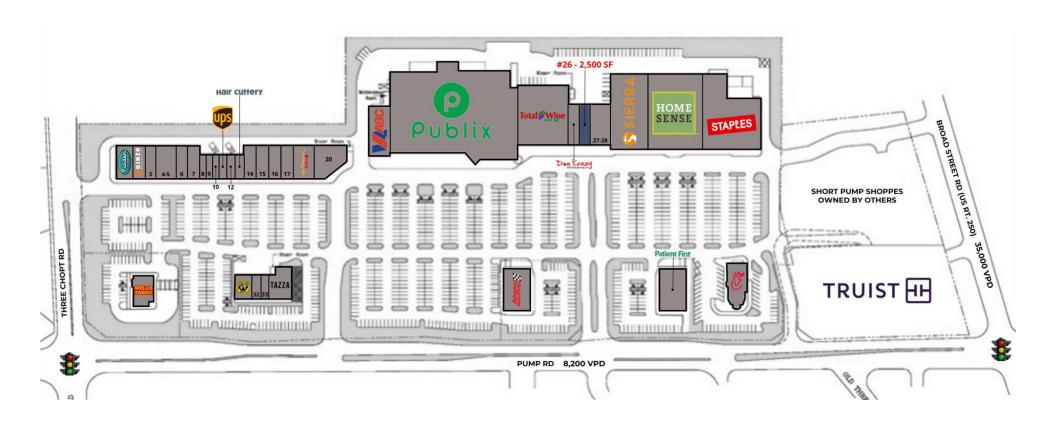

## **SITE PLAN**

### SHORT PUMP CROSSING

3400-3544 Pump Road | Richmond, VA 23233

#### **LEGEND**

- Available
- Unavailable

### **PROPERTY HIGHLIGHTS**

- Unit 26 is equipped with a roll up door
- Located at the signalized intersection of Pump Road and W. Broad Street
- Excellent ingress and egress from both Pump Road and W. Broad Street
- Pump Rd 8,200 VPD; W. Broad St 35,000 VPD; I-64 66,000 VPD