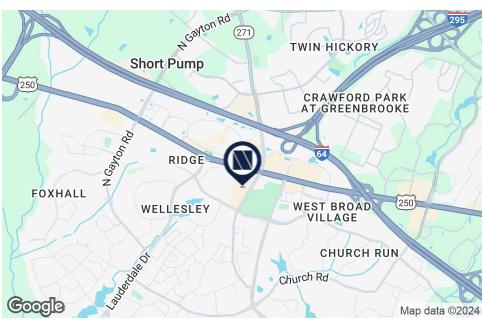

## TRADE AREA

### SHORT PUMP CROSSING

3400-3544 Pump Road | Richmond, VA 23233