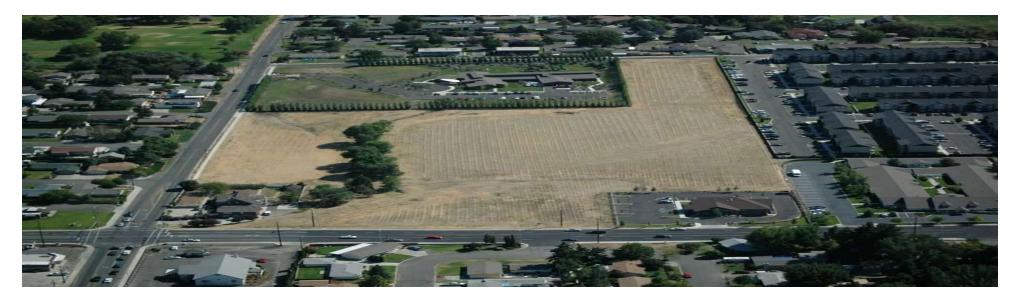

#### PROPERTY OVERVIEW

This OFFERING is for the opportunity to purchase  $5.17 \pm acres$  of commercially zoned land near SW corner of the controlled intersection of S 48th Ave and W Nob Hill Blvd, a main east/west arterial connecting West Valley to Yakima

Adjacent users include a hospice care campus, oral surgeon and an apartment complex. With a B-1 zoning, flexible business uses include medical users, professional office users, retailers and multi-family.

Nearby Cottage in the Meadow, Castle Creek Apartments, Blossom Place and other medical users.