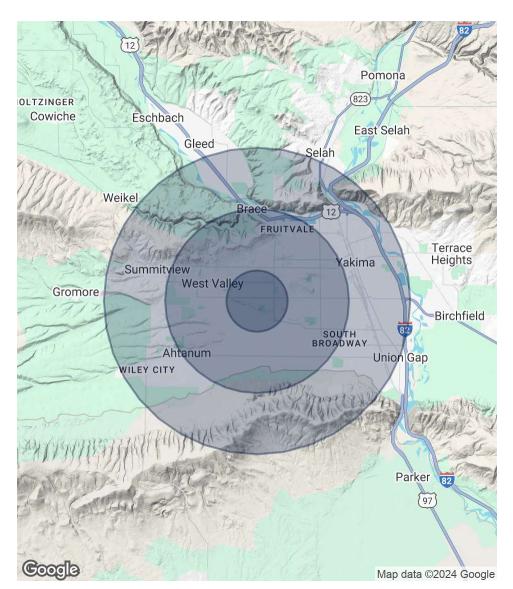

## **Demographics Map & Report**

| POPULATION           | 1 MILE | 3 MILES | 5 MILES |
|----------------------|--------|---------|---------|
| Total Population     | 8,388  | 57,266  | 121,172 |
| Average age          | 38.3   | 41.4    | 36.6    |
| Average age (Male)   | 34.8   | 38.6    | 34.6    |
| Average age (Female) | 42.0   | 44.1    | 38.6    |
|                      |        | 7.44.50 | E MILEC |
| HOUSEHOLDS & INCOME  | 1 MILE | 3 MILES | 5 MILES |
| Total households     | 3,395  | 23,169  | 46,012  |
|                      |        |         |         |
| Total households     | 3,395  | 23,169  | 46,012  |