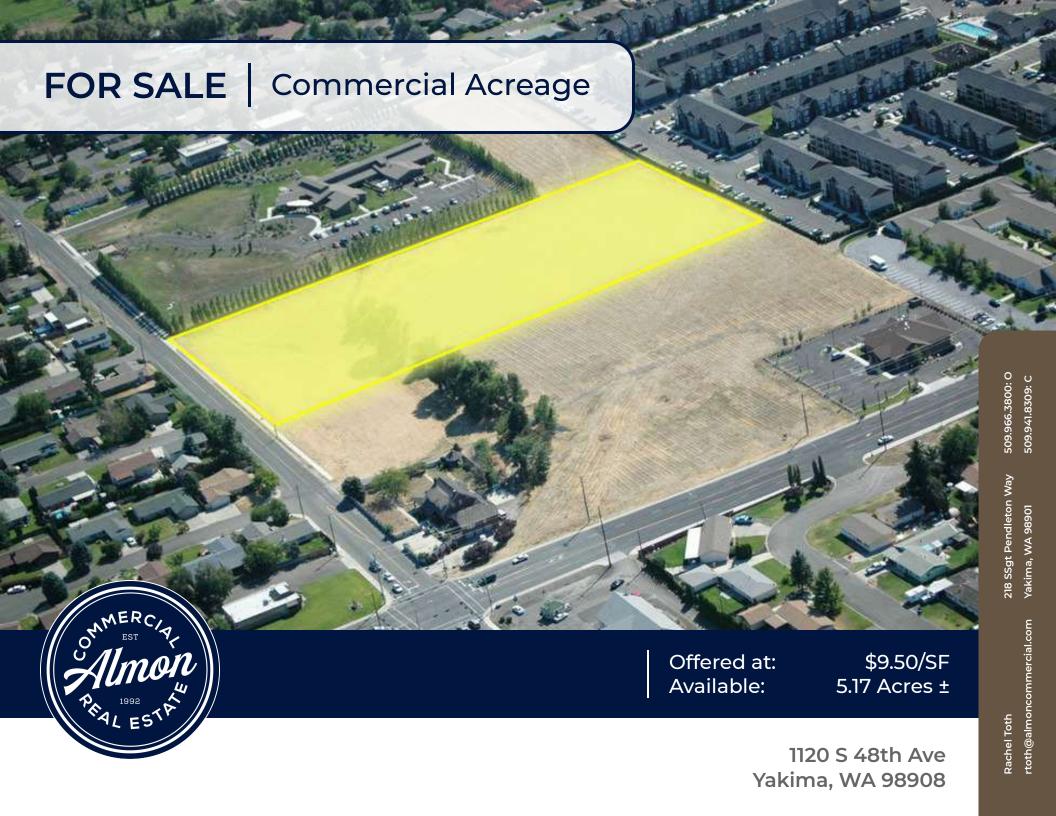

## **Executive Summary**

### **OFFERING SUMMARY**

| Sale Price:   | \$2,141,053 |
|---------------|-------------|
| Available SF: | 225,205 ±   |
| Lot Size:     | 5.17 acres± |
| Price / Acre: | \$9.50/SF   |
| Zoning:       | B-1         |

#### PROPERTY OVERVIEW

This OFFERING is for the opportunity to purchase  $5.17 \pm acres$  of commercially zoned land near SW corner of the controlled intersection of S 48th Ave and W Nob Hill Blvd, a main east/west arterial connecting West Valley to Yakima