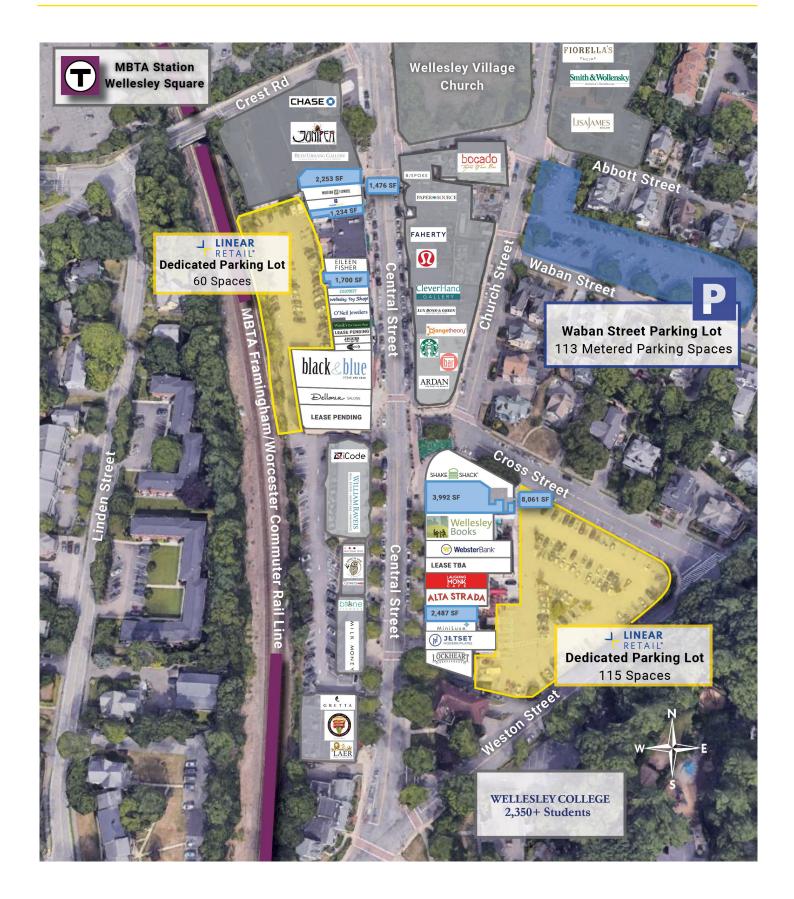

## DESCRIPTION

- 1,234 3,500 available
- 10,863 SF shopping center
- Dominant block in downtown Wellesley's high-end Central Street shopping district
- Neighboring area retailers: Lululemon, Orange Theory, Faherty, Starbucks, Ardan Medspa + Salon, Chase Bank
- Central Street shopping district with over 186,000 annual visitors\* (\*Source: Placer.ai)

### **SITE DATA**

Space Available: 1,234 - 3,500 SF Available

ATD: 17,000 Average Daily Cars