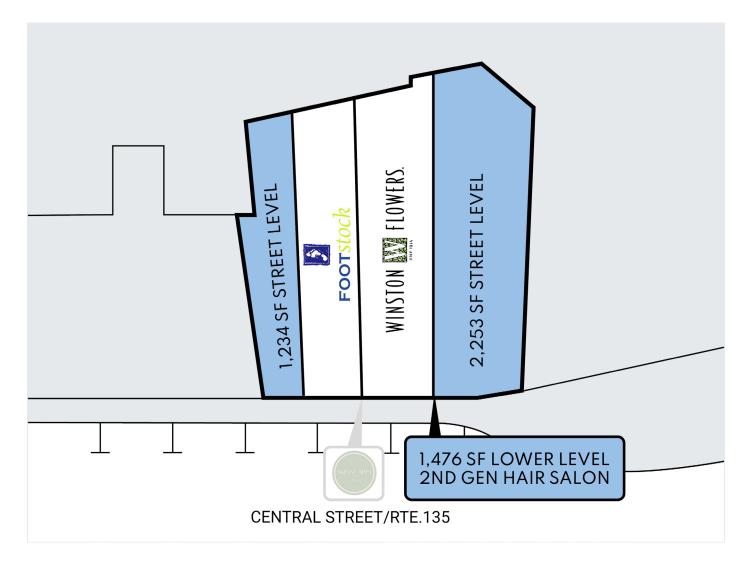

## DESCRIPTION

- 1,234 3,500 available
- 10,863 SF shopping center
- Dominant block in downtown Wellesley's high-end Central Street shopping district
- Neighboring area retailers: Lululemon, Orange Theory, Faherty, Starbucks, Ardan Medspa + Salon, Chase Bank
- Central Street shopping district with over 186,000 annual visitors\* (\*Source: Placer.ai)

### **SITE DATA**

Space Available: 1,234 - 3,500 SF Available

ATD: 17,000 Average Daily Cars