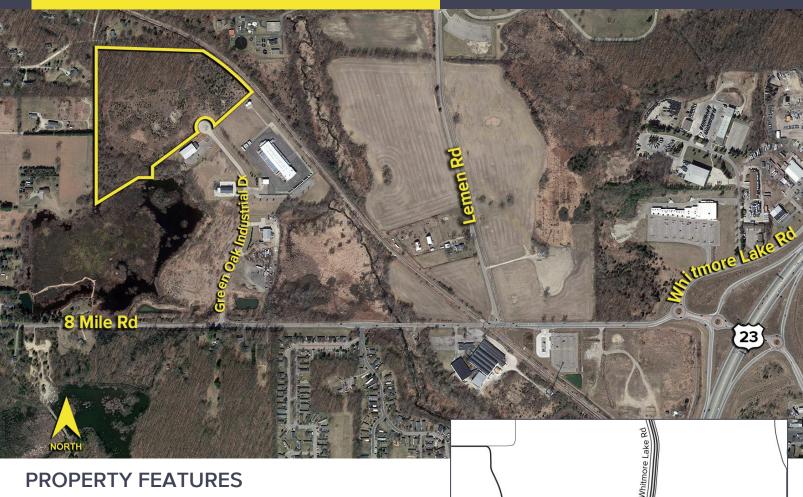

## GREEN OAK INDUSTRIAL DR. BRIGHTON, MICHIGAN

SIGNATURE ASSOCIATES KNOW SIGNATURE | KNOW RESULTS

BUILD-TO-SUIT FOR SALE OR LEASE 20,000-350,000 Sq. Ft. / 36.37 Acres

- 36.67 acres fully developed
- 20,000 350,000 square foot build-to-suit for sale or lease
- Outside storage permitted
- Immediate access to US-23 between Ann Arbor and Brighton
- Tax abatement available