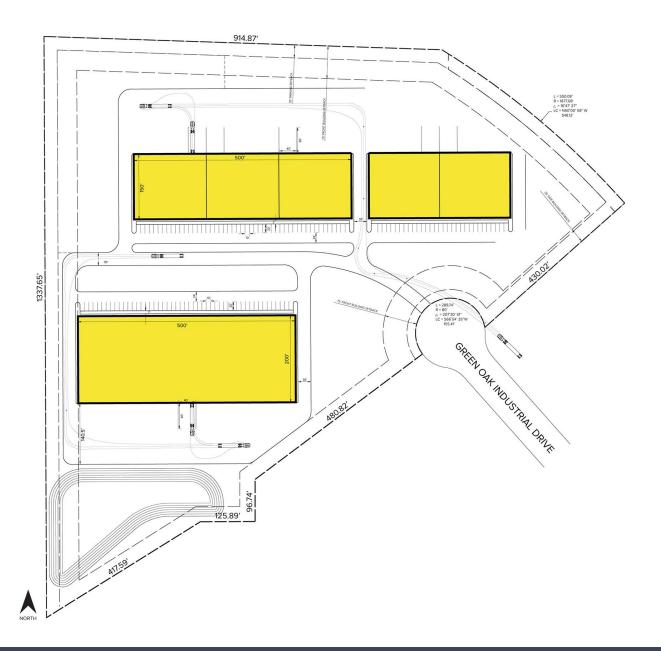

## GREEN OAK INDUSTRIAL DR. BRIGHTON, MICHIGAN

SIGNATURE ASSOCIATES KNOW SIGNATURE | KNOW RESULTS

BUILD-TO-SUIT FOR SALE OR LEASE 20,000-350,000 Sq. Ft. / 36.37 Acres

- 36.67 acres fully developed
- 20,000 350,000 square foot build-to-suit for sale or lease
- Outside storage permitted
- Immediate access to US-23 between Ann Arbor and Brighton
- Tax abatement available