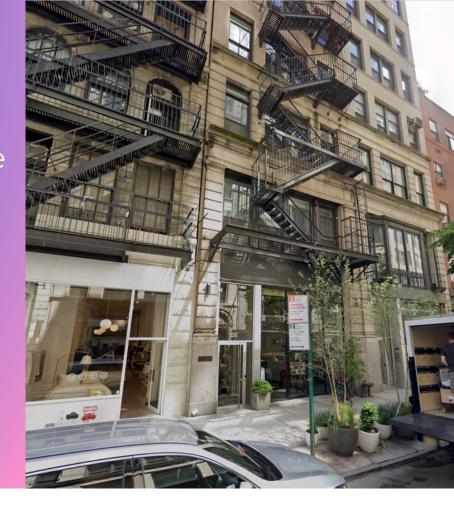

## **56 E 11th St**

## Retail Space for Lease | Greenwich Village

This turn-key retail space is tailor-made for a business seeking to make a statement in a dynamic community. With its strategic location, thoughtful design, and proximity to both Union Square and Washington Square Park, 56 E 11th St presents a rare opportunity for your brand to thrive in one of the most sought-after neighborhoods in the city. The property features a well-designed layout, including a coveted full lower-level studio space that adds a touch of flexibility to the opportunity. This additional level provides versatility, whether you choose to create a private office, showcase exclusive merchandise, or design an inviting lounge area.

## Ground Level | 2,330 SF

A Modernized & Beautiful Retail Space with Hard Wood Floors, High Ceilings, and an Additional 1,500 SF Finished Lower-Level Space. New Façade with a Floor to Ceiling glass window and 20 Ft of Frontage. Seize the chance to establish your presence in this iconic neighborhood and captivate an upscale demographic that appreciates the intersection of style, culture, and innovation.