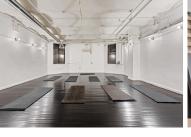

High Ceilings | Natural Light | Shower Facilities | Hardwood Floors

## Ground Level | 2,330 SF

A Modernized & Beautiful Retail Space with Hard Wood Floors, High Ceilings, and an Additional 1,500 SF Finished Lower-Level Space. New Façade with a Floor to Ceiling glass window and 20 Ft of Frontage. Seize the chance to establish your presence in this iconic neighborhood and captivate an upscale demographic that appreciates the intersection of style, culture, and innovation.