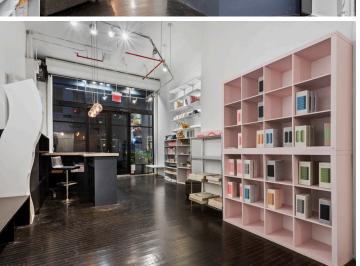

## Ground Level | 2,330 SF

A Modernized & Beautiful Retail Space with Hard Wood Floors, High Ceilings, and an Additional 1,500 SF Finished Lower-Level Space. New Façade with a Floor to Ceiling glass window and 20 Ft of Frontage. Seize the chance to establish your presence in this iconic neighborhood and captivate an upscale demographic that appreciates the intersection of style, culture, and innovation.