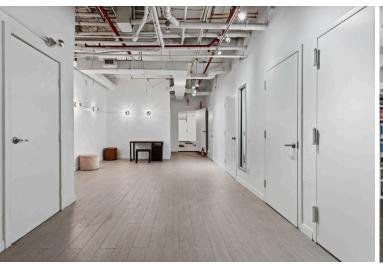

## Ground Level | 2,330 SF

A Modernized & Beautiful Retail Space with Hard Wood Floors, High Ceilings, and an Additional 1,500 SF Finished Lower-Level Space. New Façade with a Floor to Ceiling glass window and 20 Ft of Frontage. Seize the chance to establish your presence in this iconic neighborhood and captivate an upscale demographic that appreciates the intersection of style, culture, and innovation.