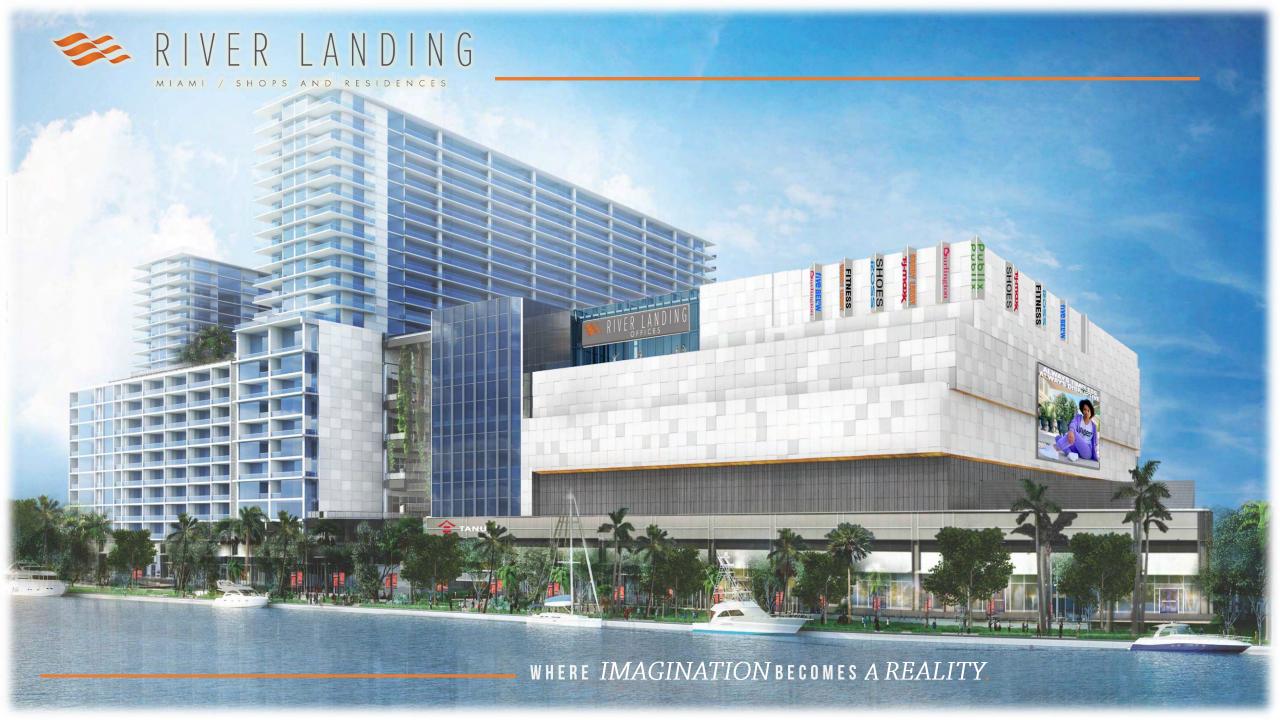

## ... CONNECTING SOUTH FLORIDA.

- AVERAGE ANNUAL DAILY TRAFFIC OF

  187,000 CARS PASS BY RIVER LANDING (1)
- 8 MINUTE DRIVE TO DOWNTOWN MIAMI
- DEMOGRAPHICS: 3 MILE | 5 MILE | 10 MILE

POPULATION: 325K | 574K | 1.3M

## JOIN THE STRONGEST RETAILERS HERE...

OPEN

NEGOTIATING LOI

LOI EXECUTED

NEGOTIATING LEASE

LEASE SIGNED

**LOI EXECUTED** 

LEASE SIGNED