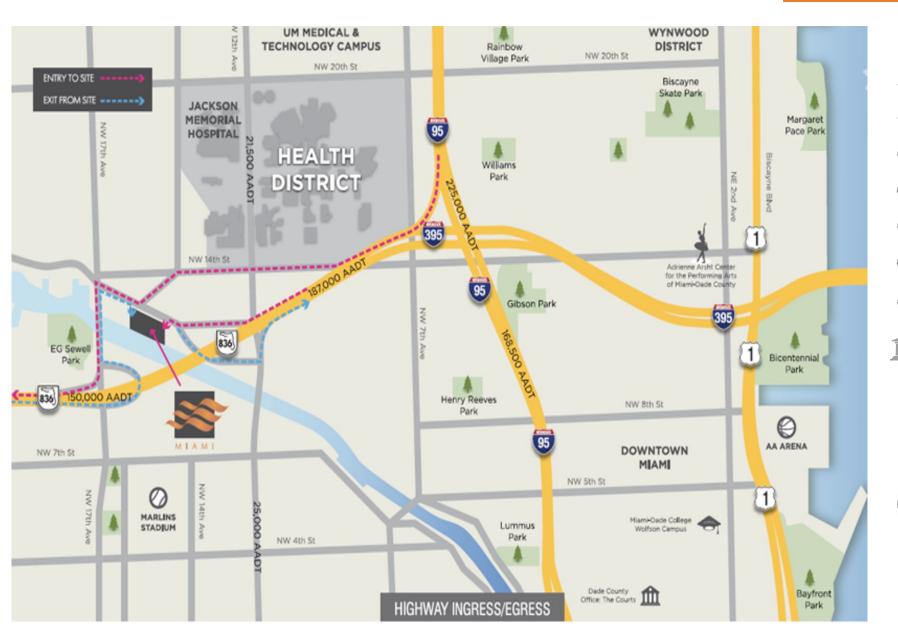

## ... CONNECTING SOUTH FLORIDA.

- AVERAGE ANNUAL DAILY TRAFFIC OF

  187,000 CARS PASS BY RIVER LANDING (1)
- 8 MINUTE DRIVE TO DOWNTOWN MIAMI
- DEMOGRAPHICS: 3 MILE | 5 MILE | 10 MILE

POPULATION: 325K | 574K | 1.3M

## MAJOR EMPLOYERS

BASCOM PALMER EYE INSTITUTE

S UM SCHOOL OF MEDICINE

JACKSON MEMORIAL HOSPITAL

MIAMI VA HEALTHCARE SYSTEM

UM HOSPITAL

UM LIFE SCIENCES & TECHNOLOGY

MIAMI-DADE COLLEGE OF MEDICAL CAMPUS

L COUNTY COURTHOUSE

## ATTRACTIONS

AA ARENA-NBA BASKETBALL/CONCERTS

MARLINS MLB STADIUM

A PARKS