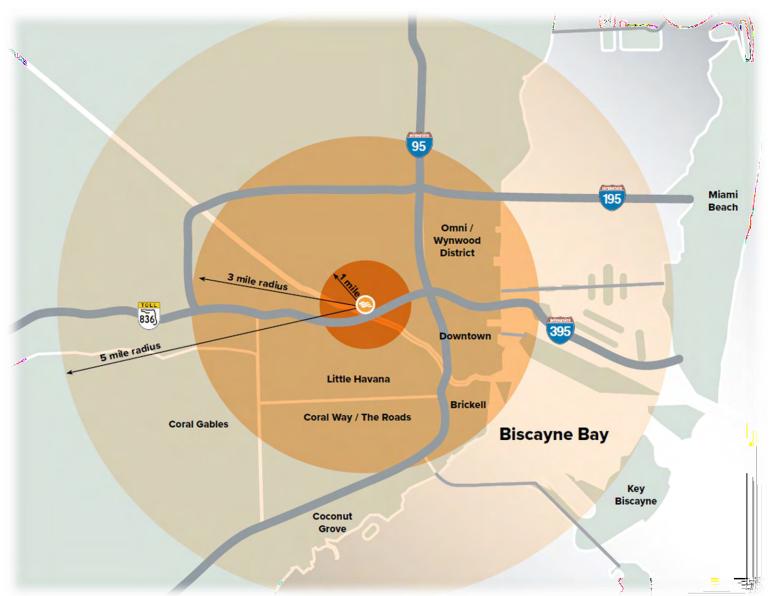

## ... CONNECTING SOUTH FLORIDA.

- AVERAGE ANNUAL DAILY TRAFFIC OF

  187,000 CARS PASS BY RIVER LANDING (1)
- 8 MINUTE DRIVE TO DOWNTOWN MIAMI
- DEMOGRAPHICS: 3 MILE | 5 MILE | 10 MILE

POPULATION: 325K | 574K | 1.3M