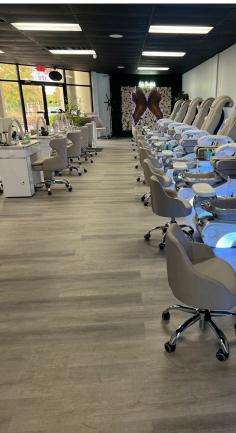

#### **Fully Furnished Nail Salon**

Fully furnished nail salon including all furniture fixtures and equipment for sale on one of the fastest growing corridors in the Triad. Area demographics are strong with \$105,000± average household incomes, 36,000± daytime employees, and plenty of rooftops in a 3-mile radius. Traffic counts hover around 33,000 VPD on Hwy-68/Eastchester. Logistically this site is a five min drive to Interstate 40, ten min to PTI Airport, and fifteen min to downtown Greensboro.

### INTERIOR PHOTOS

### **Property Details**

- Fully Furnished Nail
  Salon including all FF&E
- 1,930± SF Available
- \$475,000.00

No warranty or representation (express or implied) is made as to the accuracy or completeness of the information set forth herein. All information is submitted subject to errors, omissions, change of price, prior lease or sale, and withdrawal without notice. All marketing material produced by the Meridian Realty Group is proprietary. Any reproduction is expressly prohibited.