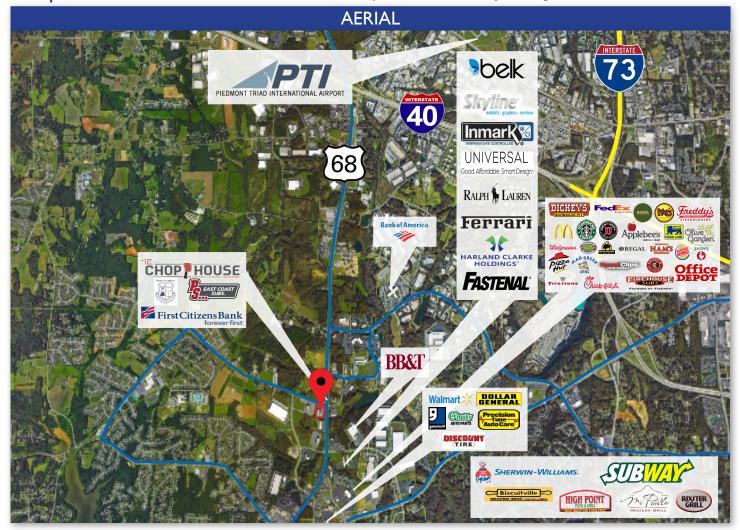

#### **Fully Furnished Nail Salon**

Fully furnished nail salon including all furniture fixtures and equipment for sale on one of the fastest growing corridors in the Triad. Area demographics are strong with \$105,000± average household incomes, 36,000± daytime employees, and plenty of rooftops in a 3-mile radius. Traffic counts hover around 33,000 VPD on Hwy-68/Eastchester. Logistically this site is a five min drive to Interstate 40, ten min to PTI Airport, and fifteen min to downtown Greensboro.

# Deep River Business Center Unit 120 | 2640 Willard Diary Rd, High Point, NC 27265

### Deep River Business Center Unit 120 | 2640 Willard Diary Rd, High Point, NC 27265