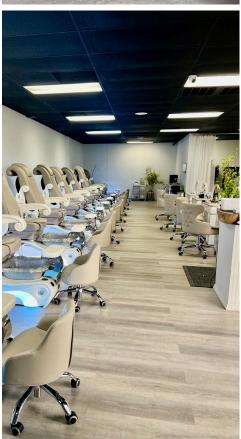

#### **Fully Furnished Nail Salon**

Fully furnished nail salon including all furniture fixtures and equipment for sale on one of the fastest growing corridors in the Triad. Area demographics are strong with \$105,000± average household incomes, 36,000± daytime employees, and plenty of rooftops in a 3-mile radius. Traffic counts hover around 33,000 VPD on Hwy-68/Eastchester. Logistically this site is a five min drive to Interstate 40, ten min to PTI Airport, and fifteen min to downtown Greensboro.

### INTERIOR PHOTOS

### **Property Details**

- Fully Furnished Nail
  Salon including all FF&E
- 1,930± SF Available
- \$475,000.00

No warranty or representation (express or implied) is made as to the accuracy or completeness of the information set forth herein. All information is submitted subject to errors, omissions, change of price, prior lease or sale, and withdrawal without notice. All marketing material produced by the Meridian Realty Group is proprietary. Any reproduction is expressly prohibited.