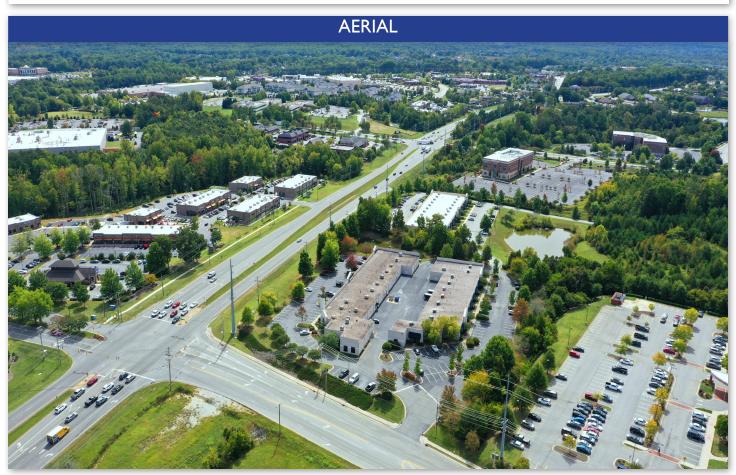

#### **Fully Furnished Nail Salon**

Fully furnished nail salon including all furniture fixtures and equipment for sale on one of the fastest growing corridors in the Triad. Area demographics are strong with \$105,000± average household incomes, 36,000± daytime employees, and plenty of rooftops in a 3-mile radius. Traffic counts hover around 33,000 VPD on Hwy-68/Eastchester. Logistically this site is a five min drive to Interstate 40, ten min to PTI Airport, and fifteen min to downtown Greensboro.

# Deep River Business Center Unit 120 | 2640 Willard Diary Rd, High Point, NC 27265

### Deep River Business Center Unit 120 | 2640 Willard Diary Rd, High Point, NC 27265