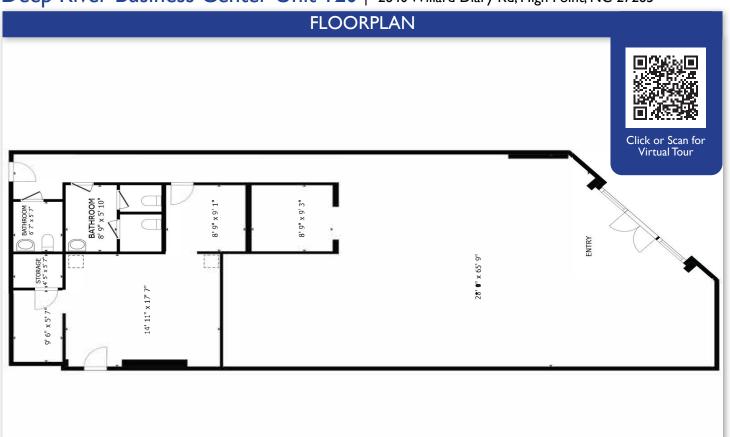

# Deep River Business Center Unit 120 | 2640 Willard Diary Rd, High Point, NC 27265

### **Property Details**

- Fully Furnished Nail
  Salon including all FF&E
- 1,930± SF Available
- \$475,000.00

No warranty or representation (express or implied) is made as to the accuracy or completeness of the information set forth herein. All information is submitted subject to errors, omissions, change of price, prior lease or sale, and withdrawal without notice. All marketing material produced by the Meridian Realty Group is proprietary. Any reproduction is expressly prohibited.