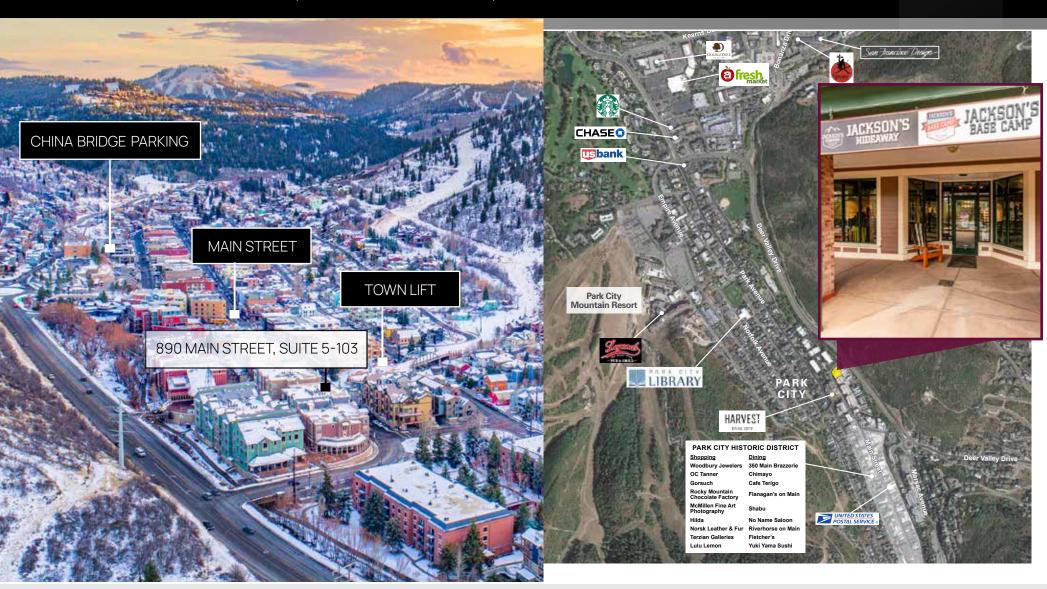

## LOCATION

**OLD TOWN** 890 MAIN STREET, SUITE 5-103 | PARK CITY, UTAH 84060

## OLD TOWN 890 MAIN STREET, SUITE 5

890 MAIN STREET, SUITE 5-103 PARK CITY, UTAH 84060

- 2,100 Square Feet
- Below market rent
- Bright, open floor plan
- Dual entrance and signage on Main Street and Marriott Plaza
- Close to parking, bus stop, restaurants and total walk-ability
- Current lease ends July 31, 2031