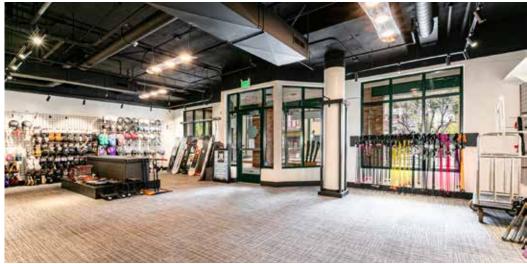

## **PROPERTY PHOTOS**

OLD TOWN 890 MAIN STREET, SUITE 5-103 | PARK CITY, UTAH 84060

## OLD TOWN 890 MAIN STREET, SUITE 5

890 MAIN STREET, SUITE 5-103 PARK CITY, UTAH 84060

- 2,100 Square Feet
- Below market rent
- Bright, open floor plan
- Dual entrance and signage on Main Street and Marriott Plaza
- Close to parking, bus stop, restaurants and total walk-ability
- Current lease ends July 31, 2031