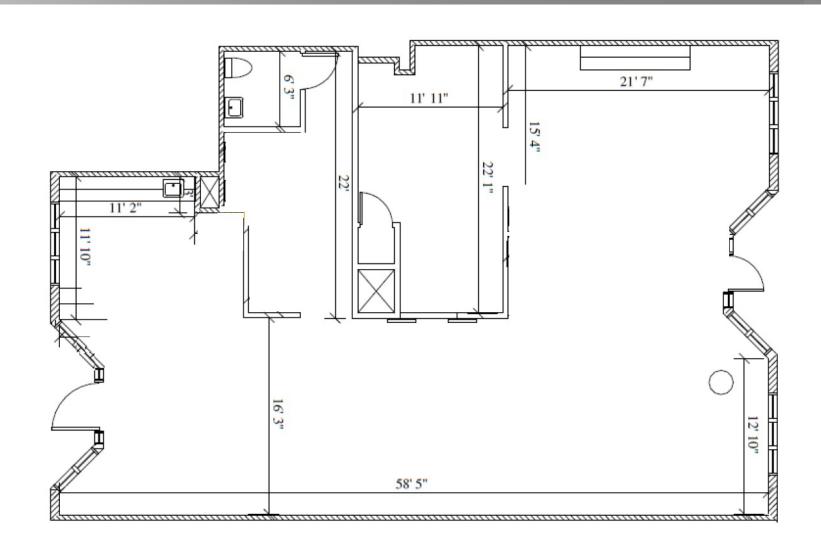

## **FLOORPLANS**

**OLD TOWN** 890 MAIN STREET, SUITE 5-103 | PARK CITY, UTAH 84060

## OLD TOWN 890 MAIN STREET, SUITE 5

890 MAIN STREET, SUITE 5-103 PARK CITY, UTAH 84060

- 2,100 Square Feet
- Below market rent
- Bright, open floor plan
- Dual entrance and signage on Main Street and Marriott Plaza
- Close to parking, bus stop, restaurants and total walk-ability
- Current lease ends July 31, 2031