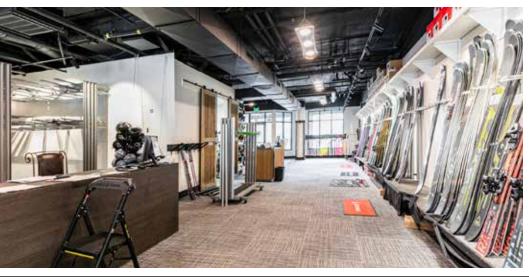

## **PROPERTY PHOTOS**

OLD TOWN 890 MAIN STREET, SUITE 5-103 | PARK CITY, UTAH 84060

## OLD TOWN 890 MAIN STREET, SUITE 5

890 MAIN STREET, SUITE 5-103 PARK CITY, UTAH 84060

- 2,100 Square Feet
- Below market rent
- Bright, open floor plan
- Dual entrance and signage on Main Street and Marriott Plaza
- Close to parking, bus stop, restaurants and total walk-ability
- Current lease ends July 31, 2031