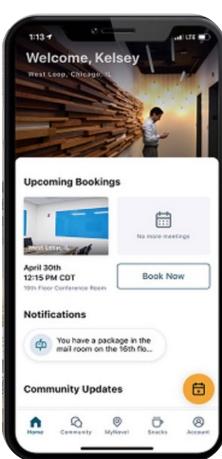

# **Expansive Workspace North Austin**

14205 North Mopac Expressway, Austin, TX

Conveniently located adjacent to Robinson Ranch technology park and five minutes' drive from The Domain, Expansive Workspace's North Austin location offers easy access to nearby tech campuses, office buildings, retail, and hotels. This six-floor Expansive Workspace location features private offices, coworking space, and state-of-the-art SmartSuites™ for larger teams, as well as on-site parking to make commuting easy.