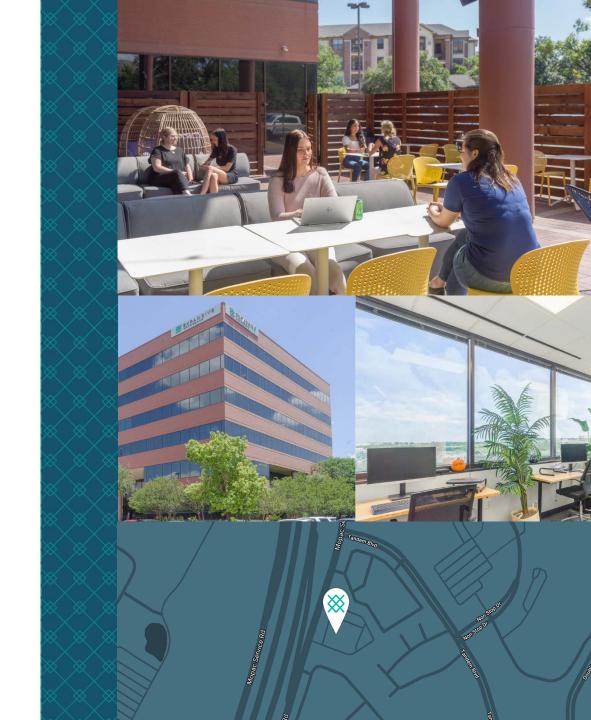

# **Expansive Workspace North Austin**

14205 North Mopac Expressway, Austin, TX

Conveniently located adjacent to Robinson Ranch technology park and five minutes' drive from The Domain, Expansive Workspace's North Austin location offers easy access to nearby tech campuses, office buildings, retail, and hotels. This six-floor Expansive Workspace location features private offices, coworking space, and state-of-the-art SmartSuites™ for larger teams, as well as on-site parking to make commuting easy.

## **North Austin**

14205 North Mopac Expressway, Austin, TX