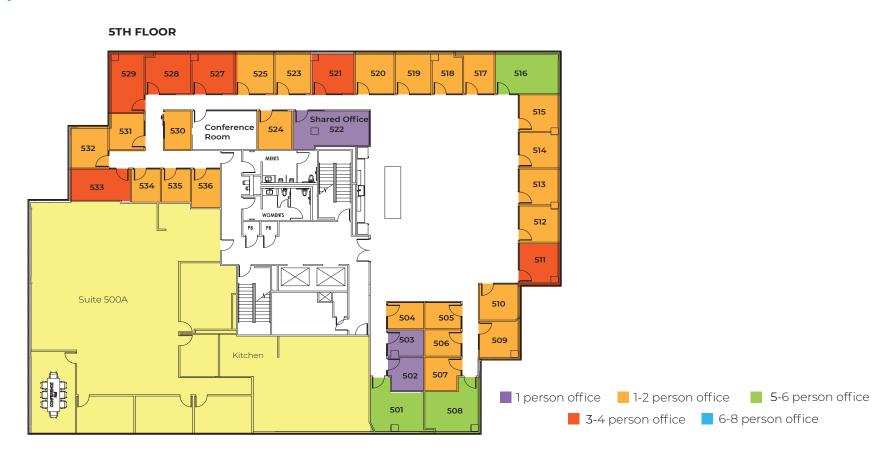

#### **Shared Amenities**

1 Conference Room

• [1] 5<sup>th</sup> Floor

**2** Phone Booths

• [2] 5<sup>th</sup> Floor

1 Expansive Lounge

Located on 5<sup>th</sup> Floor