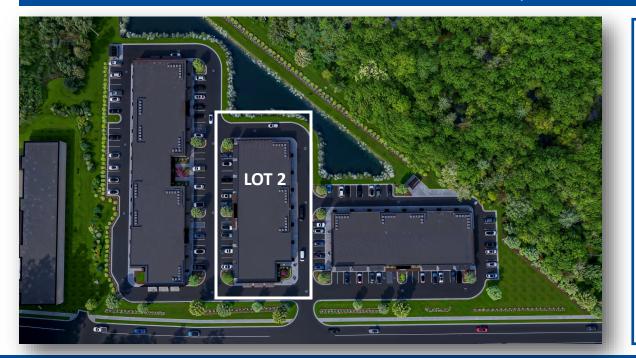

### \$1,800,000

For sale is a .81 acre parcel with finished pad, approved for a 14,500 SF flex/office/retail building with high visibility and zoned Light Industrial in business friendly Town of Summerville. Pad has been finished with suitable fill which has been tested to meet 95% of standard proctor. Building's storm water has been accounted for, and is included off parcel, along with water/sewer and conduit for electrical/telecom delivered within 5' from pad. Asphalt paving around the pad and DRB approved architectural drawings will be included as well. "Lot 2" is part of the newly developed business park known as The Mill. The park sits less than 2 miles from I-26 exit 197, 2.75 miles to I-26 exit 199 and less than 6 miles to I-26 exit 194. Additionally, the park sits just 10 miles to Camp Hall, 20 and 25 miles to the North Charleston and Hugh K. Leatherman port terminals and 21 miles to Charleston International Airport. The property is part of an Opportunity Zone, providing a huge tax advantage for qualifying investment. North Maple St (directly in front of The Mill) is currently undergoing an extensive roadway improvement expanding to 4 lanes connecting from Central Avenue all the way to I-26. Light industrial property of this quality is rarely available this close to the interstate, especially in pad ready/entitled condition with off parcel water detention and utility connections readily available and at the pad.

#### • 0.81 Acre

- Finished Pad Designed for 14,500 Flex/Office/Retail Development
- DRB Approved Architectural Drawings Included
- Stormwater & Utilities Accounted for
- SC Opportunity Zone
- Zoned Light Industrial in the Town of Summerville
- High Visibility & Accessible Ingress/Egress