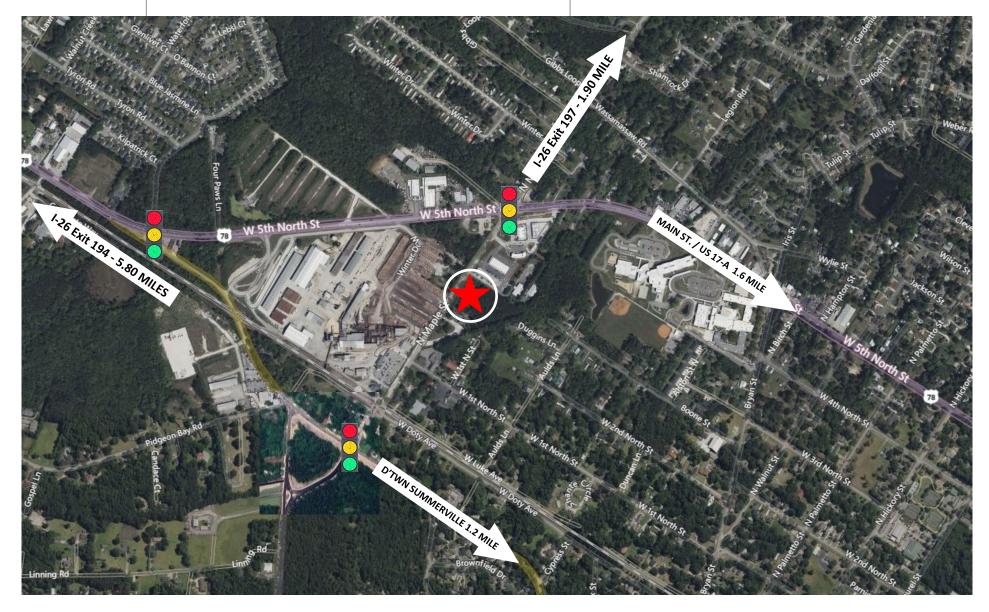

### \$1,800,000

For sale is a .81 acre parcel with finished pad, approved for a 14,500 SF flex/office/retail building with high visibility and zoned Light Industrial in business friendly Town of Summerville. Pad has been finished with suitable fill which has been tested to meet 95% of standard proctor. Building's storm water has been accounted for, and is included off parcel, along with water/sewer and conduit for electrical/telecom delivered within 5' from pad. Asphalt paving around the pad and DRB approved architectural drawings will be included as well. "Lot 2" is part of the newly developed business park known as The Mill. The park sits less than 2 miles from I-26 exit 197, 2.75 miles to I-26 exit 199 and less than 6 miles to I-26 exit 194. Additionally, the park sits just 10 miles to Camp Hall, 20 and 25 miles to the North Charleston and Hugh K. Leatherman port terminals and 21 miles to Charleston International Airport. The property is part of an Opportunity Zone, providing a huge tax advantage for qualifying investment. North Maple St (directly in front of The Mill) is currently undergoing an extensive roadway improvement expanding to 4 lanes connecting from Central Avenue all the way to I-26. Light industrial property of this quality is rarely available this close to the interstate, especially in pad ready/entitled condition with off parcel water detention and utility connections readily available and at the pad.