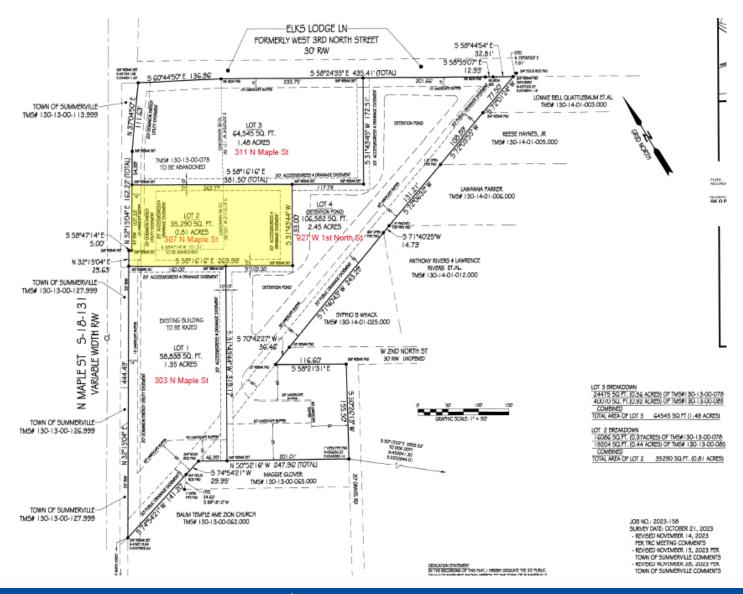

### \$1,800,000

For sale is a .81 acre parcel with finished pad, approved for a 14,500 SF flex/office/retail building with high visibility and zoned Light Industrial in business friendly Town of Summerville. Pad has been finished with suitable fill which has been tested to meet 95% of standard proctor. Building's storm water has been accounted for, and is included off parcel, along with water/sewer and conduit for electrical/telecom delivered within 5' from pad. Asphalt paving around the pad and DRB approved architectural drawings will be included as well. "Lot 2" is part of the newly developed business park known as The Mill. The park sits less than 2 miles from I-26 exit 197, 2.75 miles to I-26 exit 199 and less than 6 miles to I-26 exit 194. Additionally, the park sits just 10 miles to Camp Hall, 20 and 25 miles to the North Charleston and Hugh K. Leatherman port terminals and 21 miles to Charleston International Airport. The property is part of an Opportunity Zone, providing a huge tax advantage for qualifying investment. North Maple St (directly in front of The Mill) is currently undergoing an extensive roadway improvement expanding to 4 lanes connecting from Central Avenue all the way to I-26. Light industrial property of this quality is rarely available this close to the interstate, especially in pad ready/entitled condition with off parcel water detention and utility connections readily available and at the pad.

#### • 0.81 Acre

- Finished Pad Designed for 14,500 Flex/Office/Retail Development
- DRB Approved Architectural Drawings Included
- Stormwater & Utilities Accounted for
- SC Opportunity Zone
- Zoned Light Industrial in the Town of Summerville
- High Visibility & Accessible Ingress/Egress