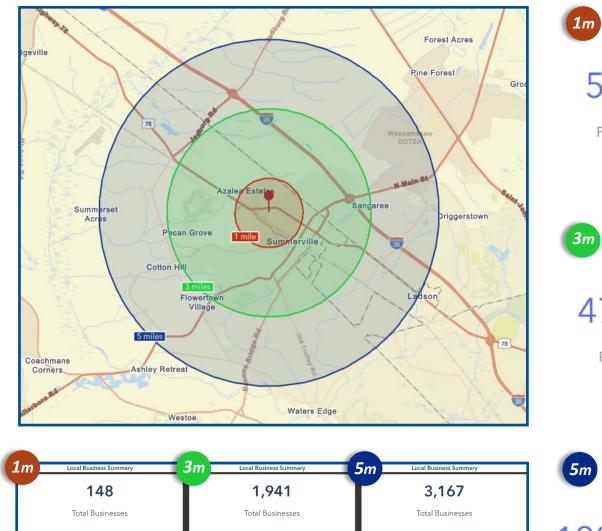

### TMS 130-13-00-137 (DORCH CO)

19,876

Total Employees

### 307 N. MAPLE STREET

1,322

Total Employees

SUMMERVILLE

30,827

Total Employees