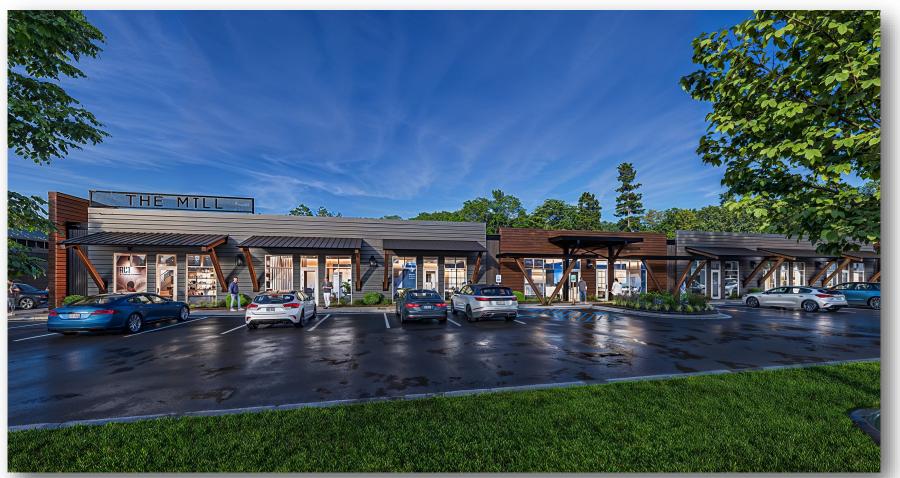

### \$1,800,000

For sale is a .81 acre parcel with finished pad, approved for a 14,500 SF flex/office/retail building with high visibility and zoned Light Industrial in business friendly Town of Summerville. Pad has been finished with suitable fill which has been tested to meet 95% of standard proctor. Building's storm water has been accounted for, and is included off parcel, along with water/sewer and conduit for electrical/telecom delivered within 5' from pad. Asphalt paving around the pad and DRB approved architectural drawings will be included as well. "Lot 2" is part of the newly developed business park known as The Mill. The park sits less than 2 miles from I-26 exit 197, 2.75 miles to I-26 exit 199 and less than 6 miles to I-26 exit 194. Additionally, the park sits just 10 miles to Camp Hall, 20 and 25 miles to the North Charleston and Hugh K. Leatherman port terminals and 21 miles to Charleston International Airport. The property is part of an Opportunity Zone, providing a huge tax advantage for qualifying investment. North Maple St (directly in front of The Mill) is currently undergoing an extensive roadway improvement expanding to 4 lanes connecting from Central Avenue all the way to I-26. Light industrial property of this quality is rarely available this close to the interstate, especially in pad ready/entitled condition with off parcel water detention and utility connections readily available and at the pad.

#### • 0.81 Acre

- Finished Pad Designed for 14,500 Flex/Office/Retail Development
- DRB Approved Architectural Drawings Included
- Stormwater & Utilities Accounted for
- SC Opportunity Zone
- Zoned Light Industrial in the Town of Summerville
- High Visibility & Accessible Ingress/Egress

# RETAIL / OFFICE / FLEX DEVELOPMENT