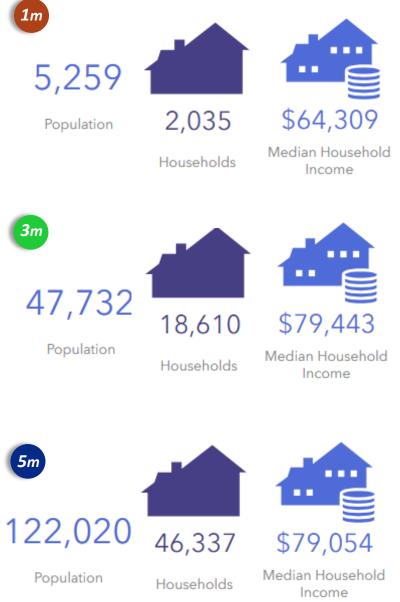

### TMS 130-13-00-137 (DORCH CO)

19,876

Total Employees

### 307 N. MAPLE STREET

1,322

Total Employees

SUMMERVILLE

30,827

Total Employees