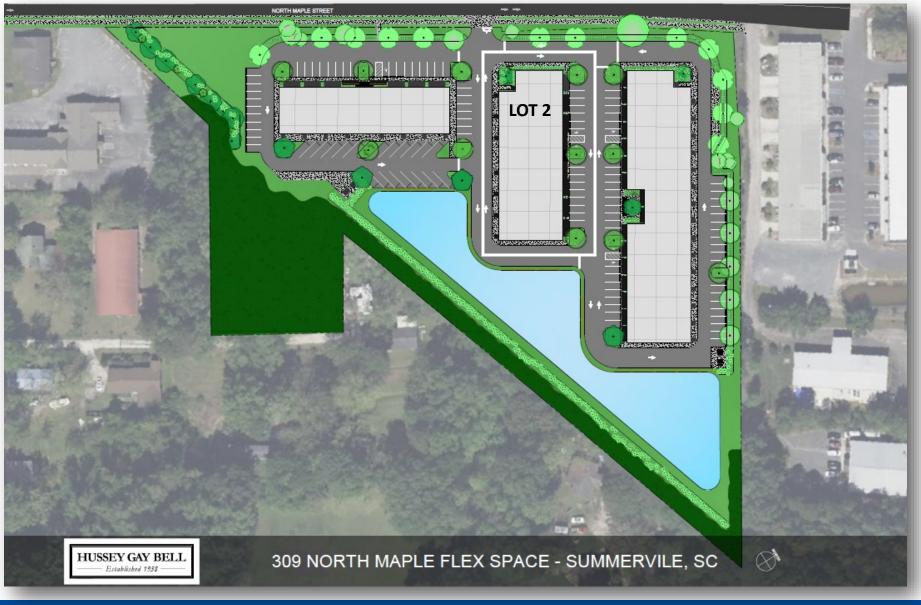

### \$1,800,000

For sale is a .81 acre parcel with finished pad, approved for a 14,500 SF flex/office/retail building with high visibility and zoned Light Industrial in business friendly Town of Summerville. Pad has been finished with suitable fill which has been tested to meet 95% of standard proctor. Building's storm water has been accounted for, and is included off parcel, along with water/sewer and conduit for electrical/telecom delivered within 5' from pad. Asphalt paving around the pad and DRB approved architectural drawings will be included as well. "Lot 2" is part of the newly developed business park known as The Mill. The park sits less than 2 miles from I-26 exit 197, 2.75 miles to I-26 exit 199 and less than 6 miles to I-26 exit 194. Additionally, the park sits just 10 miles to Camp Hall, 20 and 25 miles to the North Charleston and Hugh K. Leatherman port terminals and 21 miles to Charleston International Airport. The property is part of an Opportunity Zone, providing a huge tax advantage for qualifying investment. North Maple St (directly in front of The Mill) is currently undergoing an extensive roadway improvement expanding to 4 lanes connecting from Central Avenue all the way to I-26. Light industrial property of this quality is rarely available this close to the interstate, especially in pad ready/entitled condition with off parcel water detention and utility connections readily available and at the pad.

#### • 0.81 Acre

- Finished Pad Designed for 14,500 Flex/Office/Retail Development
- DRB Approved Architectural Drawings Included
- Stormwater & Utilities Accounted for
- SC Opportunity Zone
- Zoned Light Industrial in the Town of Summerville
- High Visibility & Accessible Ingress/Egress