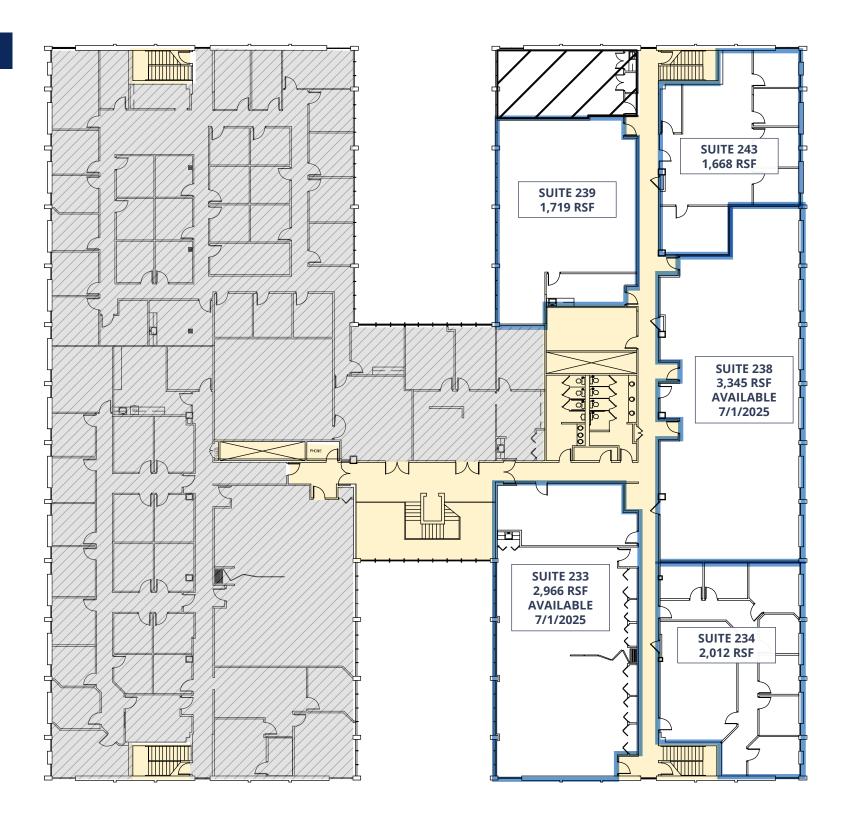

ark – Almond, Koger, Nelson, Wythe, Culpepper, Ratcliffe, and Lee
- Signage opportunities building facade and monument signage available
- Common Conference Room Access
  - Culpepper Building (25 seat capacity)
- Koger Building (15 seat capacity)
- Plentiful Parking to accommodate office and medical office users



### **CONTACT US**

#### Malcolm Randolph, SIOR

Senior Vice President +1 804 267 7208 malcolm.randolph@colliers.com

#### **Catherine Walker**

Senior Associate +1 804 968 1978 catherine.walker@colliers.com

### **Austin Makepeace**

Associate +1 804 762 6790 austin.makepeace@colliers.com

#### **Colliers**

2221 Edward Holland Dr Suite 600 | Richmond, VA P: +1 804 320 5500 colliers.com

# Wythe Building

### FIRST FLOOR

\*Subdividable



## Wythe Building

**SECOND FLOOR**