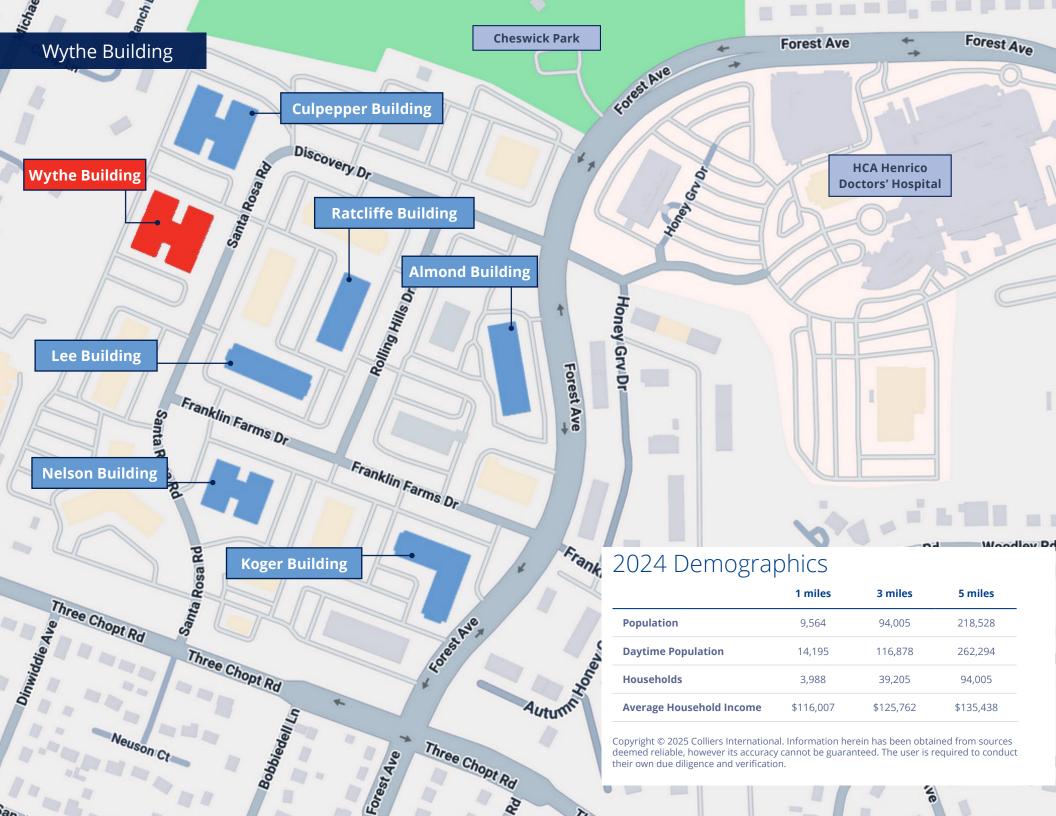

## Two-story 59,472 SF building

- New lobby and common area restroom renovations completed in 2023
- Located in Forest Office Park
- 18 building, 740,000 SF suburban office park conveniently located in the heart of Richmond's West End
- Approximately 1 Mile from Interstate 64
- Directly Across from HCA's Henrico Doctors' Hospital
- Adjacent to Henrico County's recently renovated Cheswick Park
- Plentiful amenities nearby including Village Shopping Center, Reynolds Crossing and Regency Square

- Owned and Managed by Equitable Real Estate Partners
  - Equitable Real Estate Partners owns 7 buildings in Forest Office Park – Almond, Koger, Nelson, Wythe, Culpepper, Ratcliffe, and Lee
- Signage opportunities building facade and monument signage available
- Common Conference Room Access
  - Culpepper Building (25 seat capacity)
- Koger Building (15 seat capacity)
- Plentiful Parking to accommodate office and medical office users