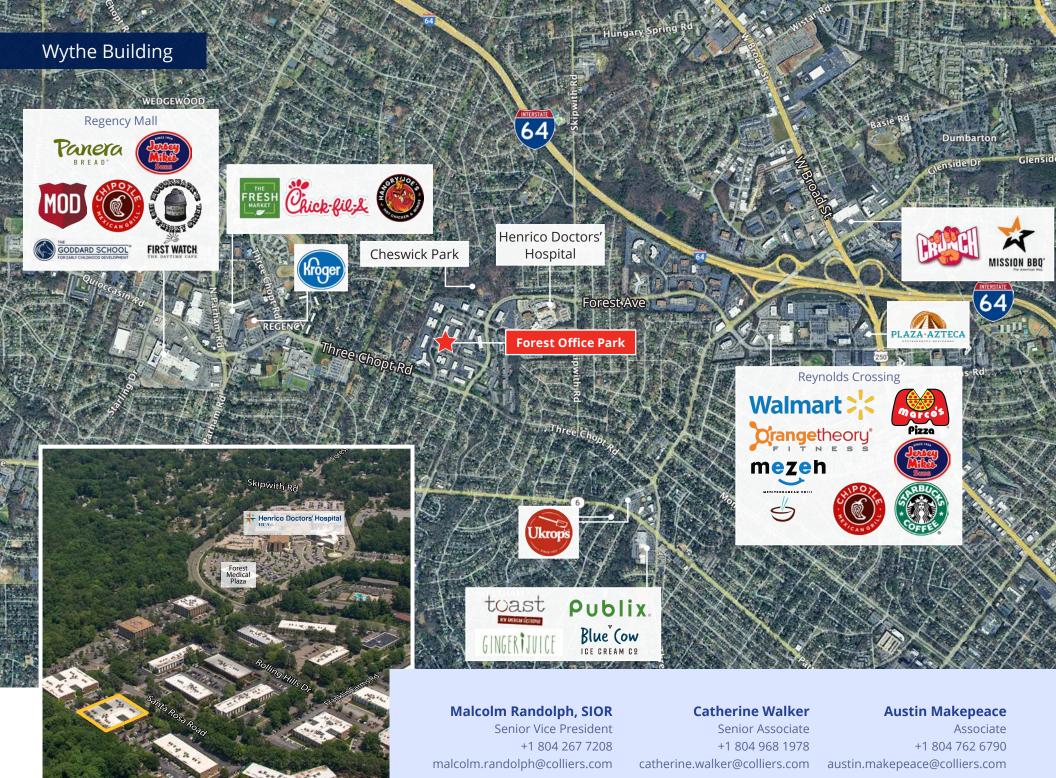

## Two-story 59,472 SF building

- New lobby and common area restroom renovations completed in 2023
- Located in Forest Office Park
- 18 building, 740,000 SF suburban office park conveniently located in the heart of Richmond's West End
- Approximately 1 Mile from Interstate 64
- Directly Across from HCA's Henrico Doctors' Hospital
- Adjacent to Henrico County's recently renovated Cheswick Park
- Plentiful amenities nearby including Village Shopping Center, Reynolds Crossing and Regency Square

#### Malcolm Randolph, SIOR

Senior Vice President +1 804 267 7208 malcolm.randolph@colliers.com

#### **Catherine Walker**

Senior Associate +1 804 968 1978 catherine.walker@colliers.com

### **Austin Makepeace**

Associate +1 804 762 6790 austin.makepeace@colliers.com