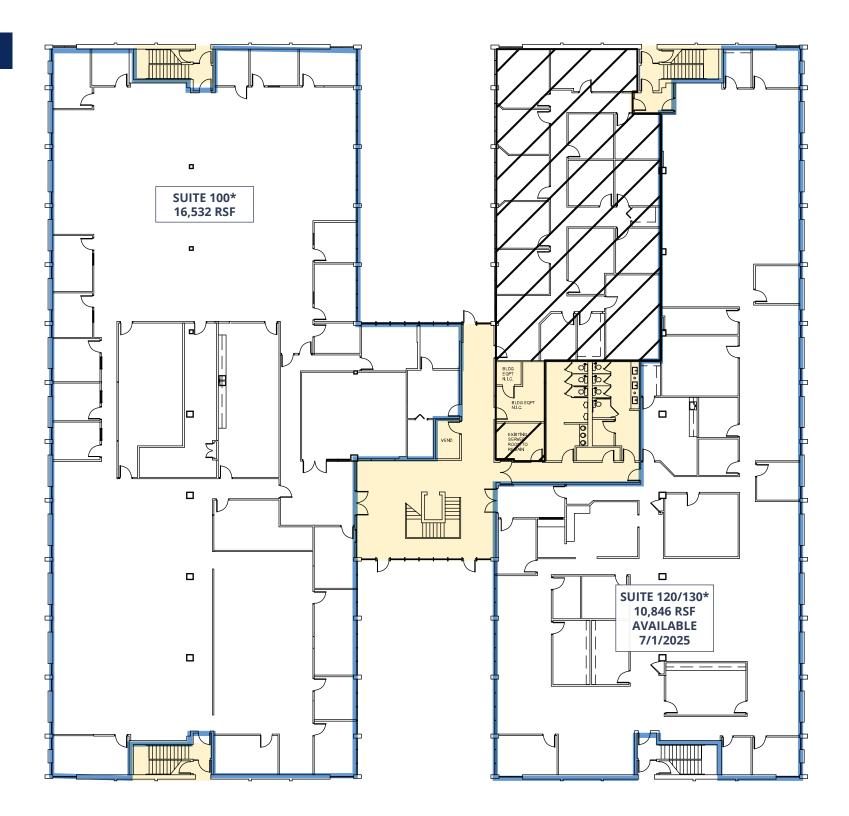

ners owns 7 buildings in Forest Office Park – Almond, Koger, Nelson, Wythe, Culpepper, Ratcliffe, and Lee
- Signage opportunities building facade and monument signage available
- Common Conference Room Access
  - Culpepper Building (25 seat capacity)
- Koger Building (15 seat capacity)
- Plentiful Parking to accommodate office and medical office users



### **CONTACT US**

#### Malcolm Randolph, SIOR

Senior Vice President +1 804 267 7208 malcolm.randolph@colliers.com

#### **Catherine Walker**

Senior Associate +1 804 968 1978 catherine.walker@colliers.com

### **Austin Makepeace**

Associate +1 804 762 6790 austin.makepeace@colliers.com

#### **Colliers**

2221 Edward Holland Dr Suite 600 | Richmond, VA P: +1 804 320 5500 colliers.com

# Wythe Building

### FIRST FLOOR

\*Subdividable



## Wythe Building

**SECOND FLOOR**