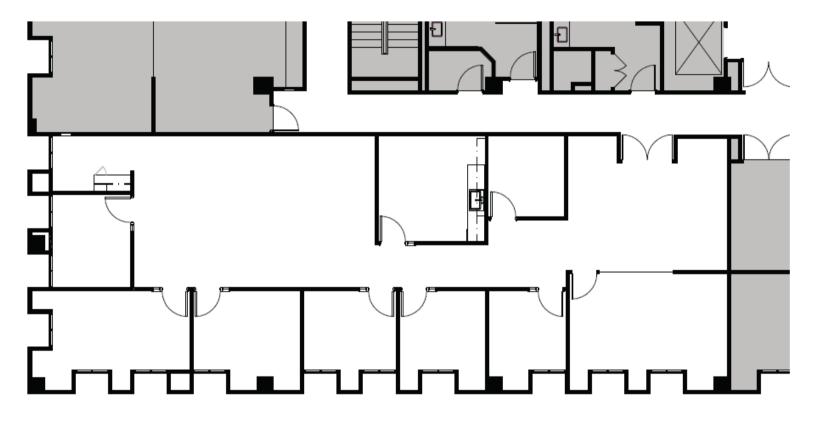

## **AVAILABLE** Approx. 3,210 RSF

RATE \$3.20 RSF/FSG

TERM April 2025

- Six (6) Window Offices
- One (1) Conference Room
- Kitchen/Break Room with Sink
- Longer Term Available via Landlord
- High Quality Office Building
- Central Pasadena Location