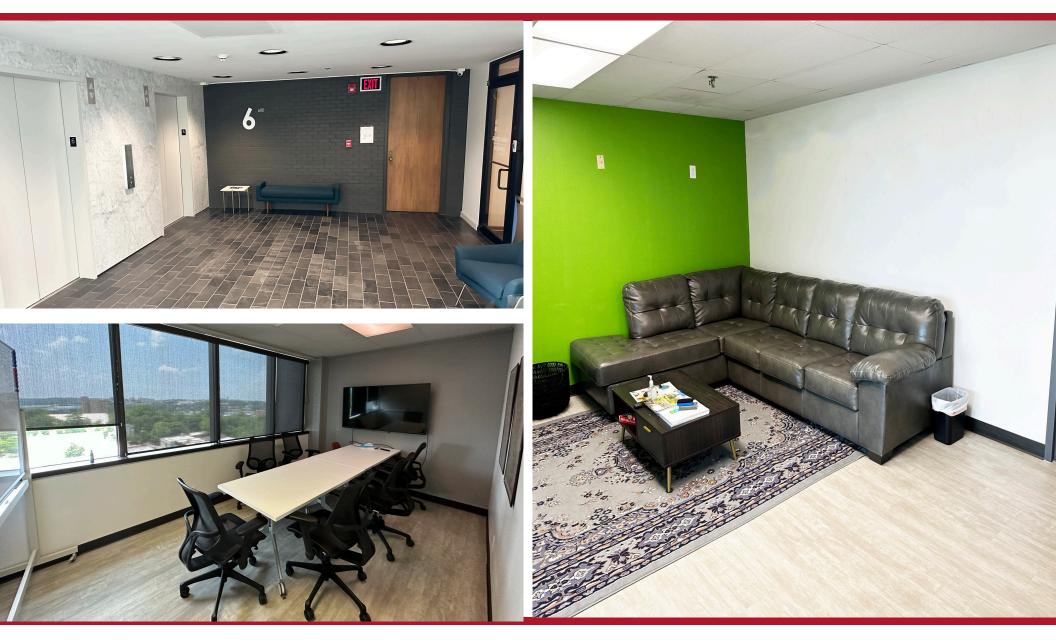

### COMMENTS

- Newly renovated Class A office space available on the Historic Fayetteville Square.
- The 5th and 6th floors offer incredible views of Old Main, Mount Sequoyah, Block Street, and the Square.
- Space consists of an open floor plan, several conference rooms, offices, and breakroom.
- Climate controlled bicycle storage, lockers, and showers on-site.
- Restaurants, shops, and bars all within walking distance of space.