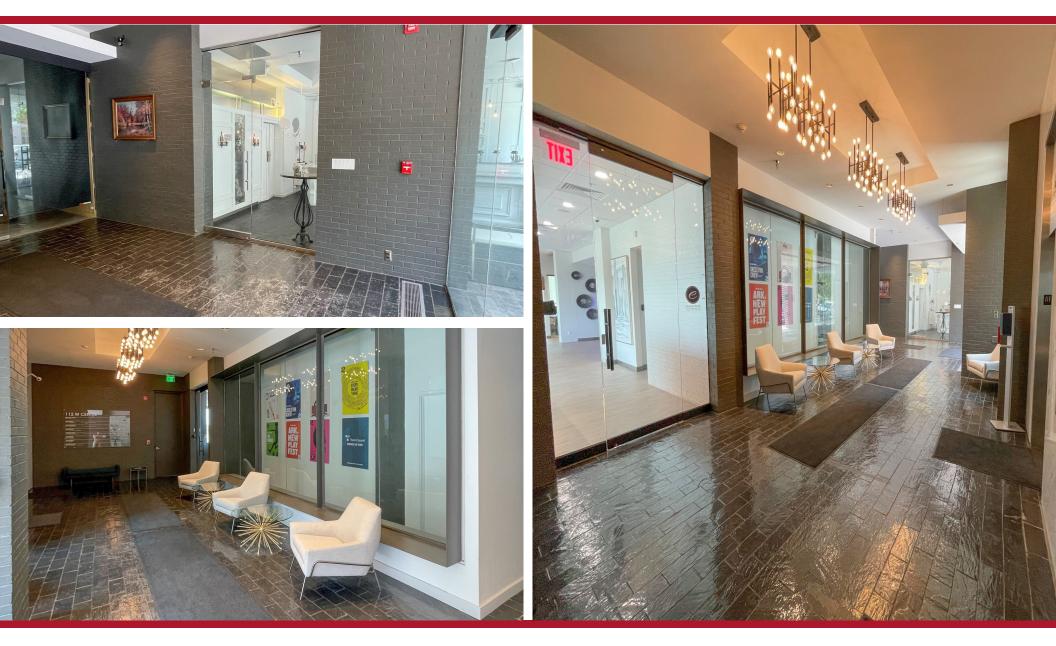

### COMMENTS

- Newly renovated Class A office space available on the Historic Fayetteville Square.
- The 5th and 6th floors offer incredible views of Old Main, Mount Sequoyah, Block Street, and the Square.
- Space consists of an open floor plan, several conference rooms, offices, and breakroom.
- Climate controlled bicycle storage, lockers, and showers on-site.
- Restaurants, shops, and bars all within walking distance of space.