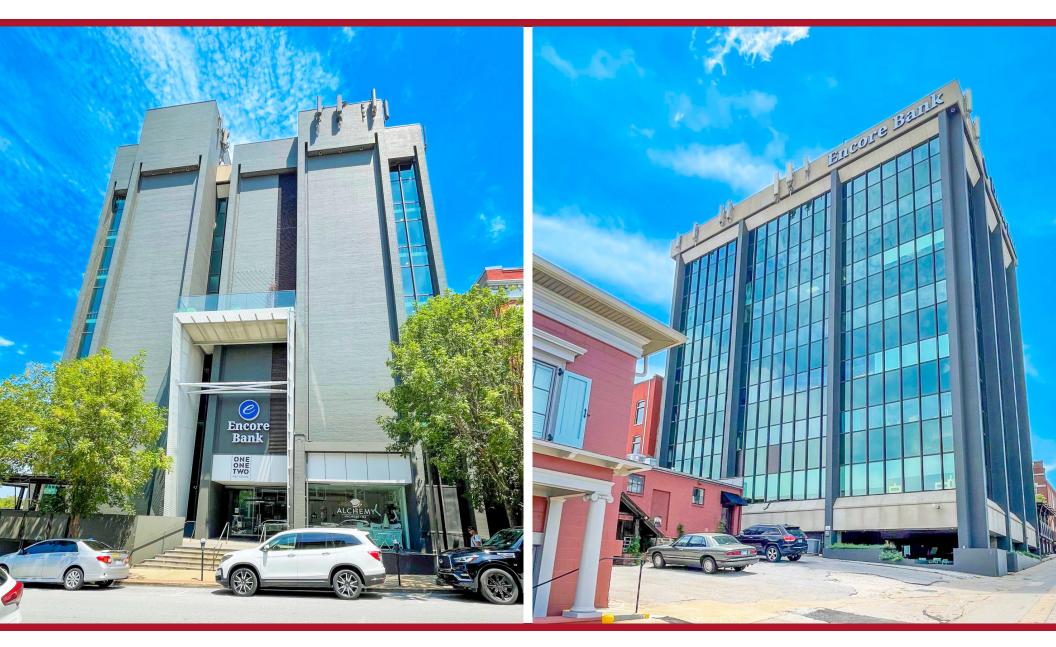

112 W Center St | Fayetteville, AR 72701

112 W Center St | Fayetteville, AR 72701

### COMMENTS

- Newly renovated Class A office space available on the Historic Fayetteville Square.
- The 5th and 6th floors offer incredible views of Old Main, Mount Sequoyah, Block Street, and the Square.
- Space consists of an open floor plan, several conference rooms, offices, and breakroom.
- Climate controlled bicycle storage, lockers, and showers on-site.
- Restaurants, shops, and bars all within walking distance of space.