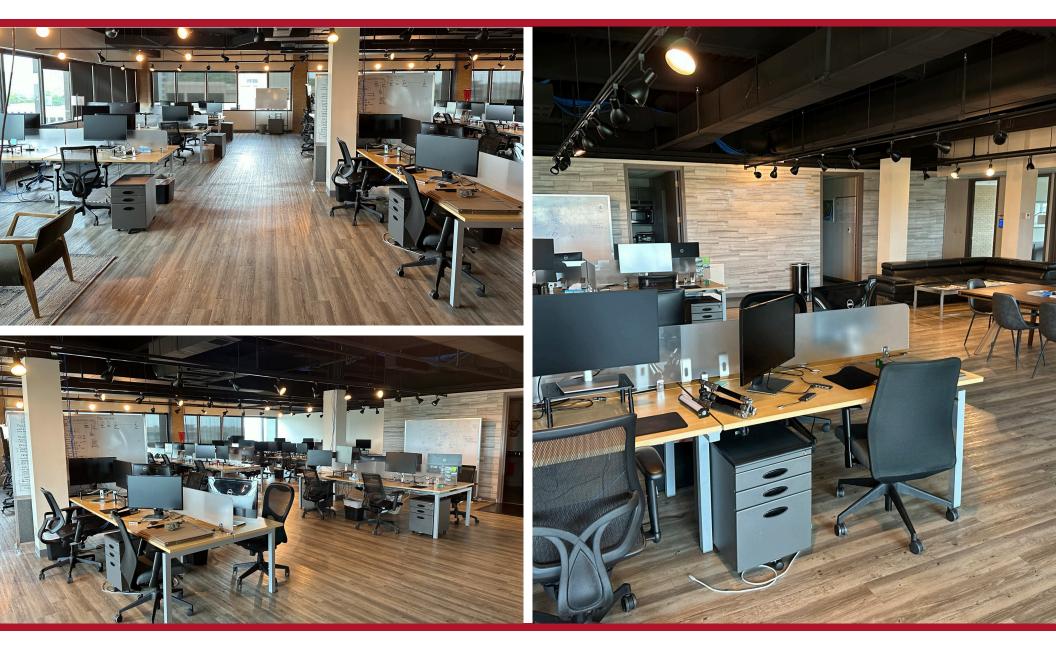

### COMMENTS

- Newly renovated Class A office space available on the Historic Fayetteville Square.
- The 5th and 6th floors offer incredible views of Old Main, Mount Sequoyah, Block Street, and the Square.
- Space consists of an open floor plan, several conference rooms, offices, and breakroom.
- Climate controlled bicycle storage, lockers, and showers on-site.
- Restaurants, shops, and bars all within walking distance of space.