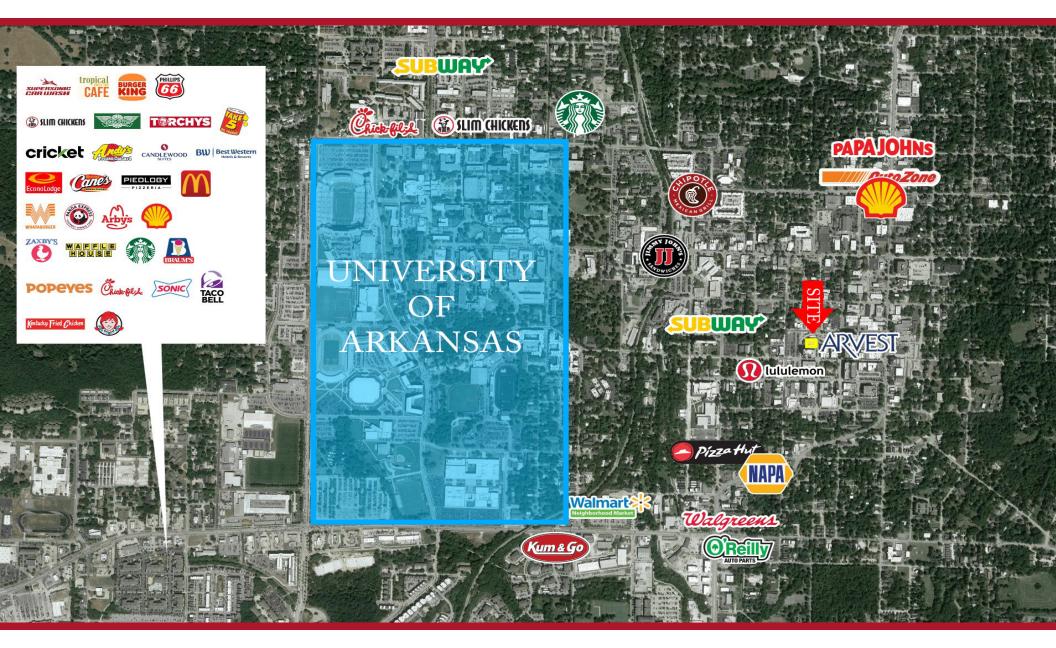

### COMMENTS

- Newly renovated Class A office space available on the Historic Fayetteville Square.
- The 5th and 6th floors offer incredible views of Old Main, Mount Sequoyah, Block Street, and the Square.
- Space consists of an open floor plan, several conference rooms, offices, and breakroom.
- Climate controlled bicycle storage, lockers, and showers on-site.
- Restaurants, shops, and bars all within walking distance of space.