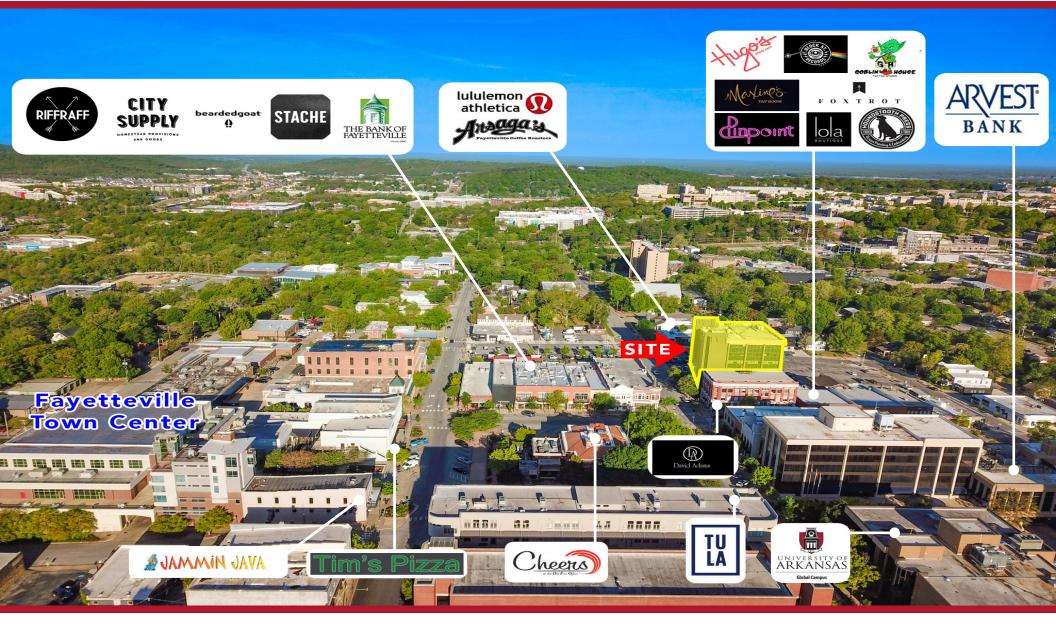

### COMMENTS

- Newly renovated Class A office space available on the Historic Fayetteville Square.
- The 5th and 6th floors offer incredible views of Old Main, Mount Sequoyah, Block Street, and the Square.
- Space consists of an open floor plan, several conference rooms, offices, and breakroom.
- Climate controlled bicycle storage, lockers, and showers on-site.
- Restaurants, shops, and bars all within walking distance of space.