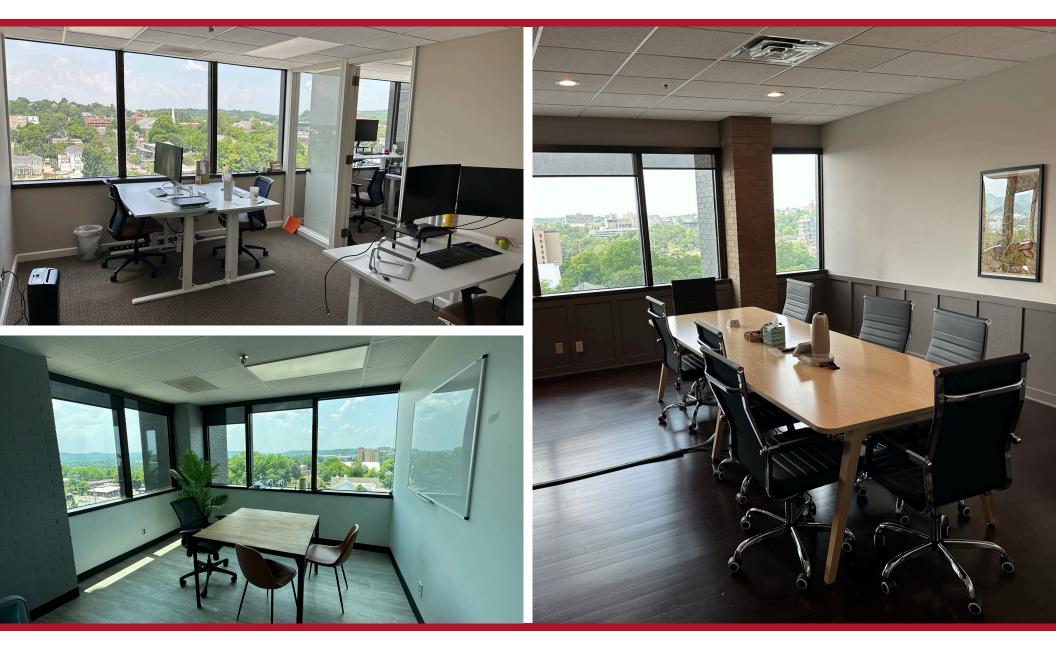

### COMMENTS

- Newly renovated Class A office space available on the Historic Fayetteville Square.
- The 5th and 6th floors offer incredible views of Old Main, Mount Sequoyah, Block Street, and the Square.
- Space consists of an open floor plan, several conference rooms, offices, and breakroom.
- Climate controlled bicycle storage, lockers, and showers on-site.
- Restaurants, shops, and bars all within walking distance of space.