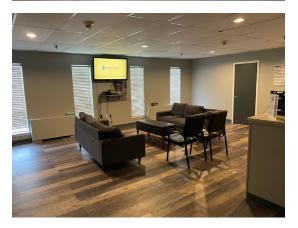

### **INVESTMENT HIGHTLIGHTS**

- 53,089 SF building on 6.2982 acres
- Convenient Mid-Cities location provides access to a large market area
- Easy access from major freeways
- Plenty of parking
- Minutes from D/FW Airport
- Excess land for outdoor activities
- Zoning of I-2 allows for a variety of uses including hospital or treatment facility
- Currently licensed for 111 beds
- Attractive lobby and intake area
- Multiple meeting rooms and group rooms
- Full industrial kitchen and large dining area
- Two interior courtyards
- Forty-four (44) spacious rooms with interior bathrooms
- Large workout room
- Outdoor basketball and volleyball courts