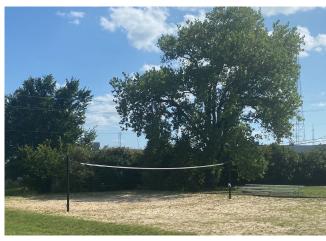

### **INVESTMENT HIGHTLIGHTS**

- 53,089 SF building on 6.2982 acres
- Convenient Mid-Cities location provides access to a large market area
- Easy access from major freeways
- Plenty of parking
- Minutes from D/FW Airport
- Excess land for outdoor activities
- Zoning of I-2 allows for a variety of uses including hospital or treatment facility
- Currently licensed for 111 beds
- Attractive lobby and intake area
- Multiple meeting rooms and group rooms
- Full industrial kitchen and large dining area
- Two interior courtyards
- Forty-four (44) spacious rooms with interior bathrooms
- Large workout room
- Outdoor basketball and volleyball courts