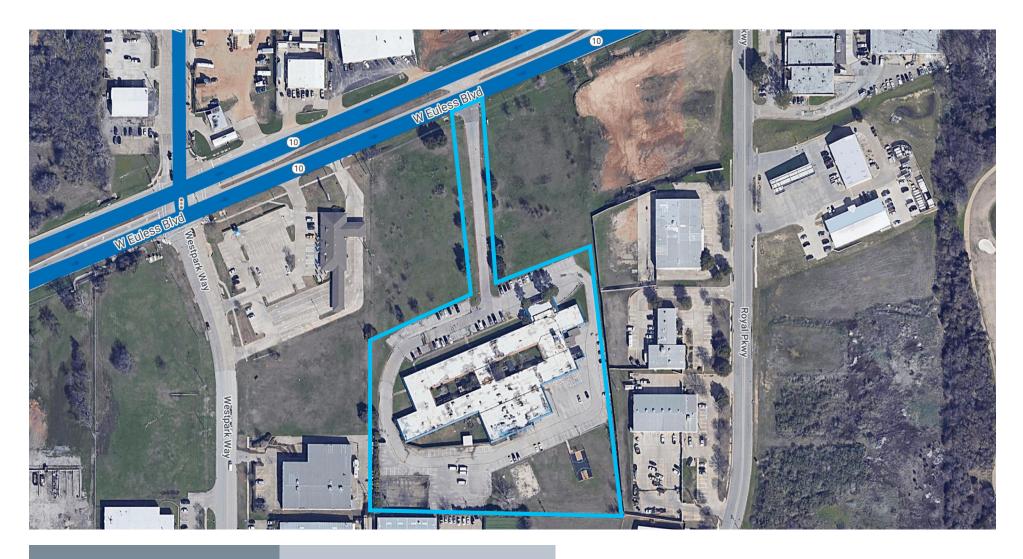

#### PROPERTY OVERVIEW

Strategically located in the mid-cities, between Dallas and Fort Worth, the building as a long history of service to the residents of the H-E-B area. The 53,089 SF building was originally constructed in 1970 as the Hurst Euless Bedford Hospital and later in the mid 1990's the buildings was operated as The American Indian Center, providing health services to native Americans. With more than 100 licensed beds, the property most recently served an inpatient behavioral health and rehab center. The current operator will be relocating to a new facility and the owner is evaluating sale or lease options.

### **INVESTMENT HIGHTLIGHTS**

- 53,089 SF building on 6.2982 acres
- Convenient Mid-Cities location provides access to a large market area
- Easy access from major freeways
- Plenty of parking
- Minutes from D/FW Airport
- Excess land for outdoor activities
- Zoning of I-2 allows for a variety of uses including hospital or treatment facility
- Currently licensed for 111 beds
- Attractive lobby and intake area
- Multiple meeting rooms and group rooms
- Full industrial kitchen and large dining area
- Two interior courtyards
- Forty-four (44) spacious rooms with interior bathrooms
- Large workout room
- Outdoor basketball and volleyball courts