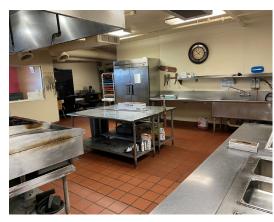

### **INVESTMENT HIGHTLIGHTS**

- 53,089 SF building on 6.2982 acres
- Convenient Mid-Cities location provides access to a large market area
- Easy access from major freeways
- Plenty of parking
- Minutes from D/FW Airport
- Excess land for outdoor activities
- Zoning of I-2 allows for a variety of uses including hospital or treatment facility
- Currently licensed for 111 beds
- Attractive lobby and intake area
- Multiple meeting rooms and group rooms
- Full industrial kitchen and large dining area
- Two interior courtyards
- Forty-four (44) spacious rooms with interior bathrooms
- Large workout room
- Outdoor basketball and volleyball courts