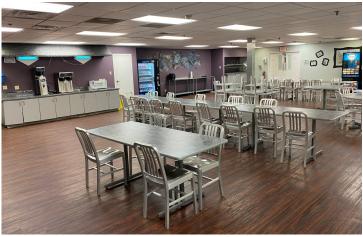

### **INVESTMENT HIGHTLIGHTS**

- 53,089 SF building on 6.2982 acres
- Convenient Mid-Cities location provides access to a large market area
- Easy access from major freeways
- Plenty of parking
- Minutes from D/FW Airport
- Excess land for outdoor activities
- Zoning of I-2 allows for a variety of uses including hospital or treatment facility
- Currently licensed for 111 beds
- Attractive lobby and intake area
- Multiple meeting rooms and group rooms
- Full industrial kitchen and large dining area
- Two interior courtyards
- Forty-four (44) spacious rooms with interior bathrooms
- Large workout room
- Outdoor basketball and volleyball courts