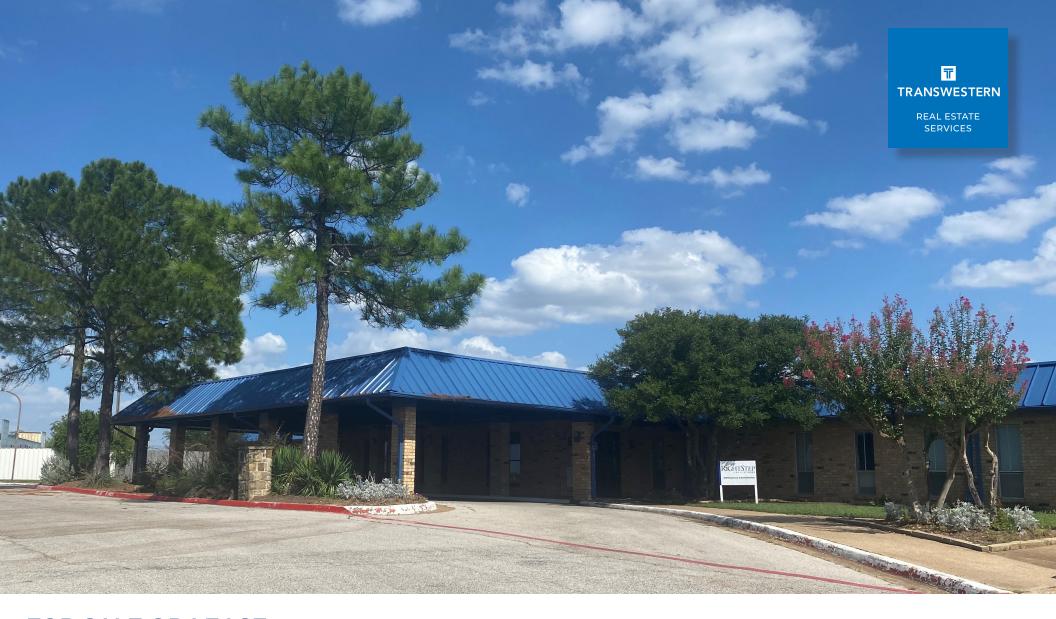

#### PROPERTY OVERVIEW

Strategically located in the mid-cities, between Dallas and Fort Worth, the building as a long history of service to the residents of the H-E-B area. The 53,089 SF building was originally constructed in 1970 as the Hurst Euless Bedford Hospital and later in the mid 1990's the buildings was operated as The American Indian Center, providing health services to native Americans. With more than 100 licensed beds, the property most recently served an inpatient behavioral health and rehab center. The current operator will be relocating to a new facility and the owner is evaluating sale or lease options.

### **INVESTMENT HIGHTLIGHTS**

- 53,089 SF building on 6.2982 acres
- Convenient Mid-Cities location provides access to a large market area
- Easy access from major freeways
- Plenty of parking
- Minutes from D/FW Airport
- Excess land for outdoor activities
- Zoning of I-2 allows for a variety of uses including hospital or treatment facility
- Currently licensed for 111 beds
- Attractive lobby and intake area
- Multiple meeting rooms and group rooms
- Full industrial kitchen and large dining area
- Two interior courtyards
- Forty-four (44) spacious rooms with interior bathrooms
- Large workout room
- Outdoor basketball and volleyball courts