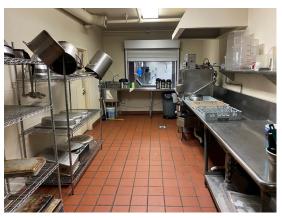

### **INVESTMENT HIGHTLIGHTS**

- 53,089 SF building on 6.2982 acres
- Convenient Mid-Cities location provides access to a large market area
- Easy access from major freeways
- Plenty of parking
- Minutes from D/FW Airport
- Excess land for outdoor activities
- Zoning of I-2 allows for a variety of uses including hospital or treatment facility
- Currently licensed for 111 beds
- Attractive lobby and intake area
- Multiple meeting rooms and group rooms
- Full industrial kitchen and large dining area
- Two interior courtyards
- Forty-four (44) spacious rooms with interior bathrooms
- Large workout room
- Outdoor basketball and volleyball courts