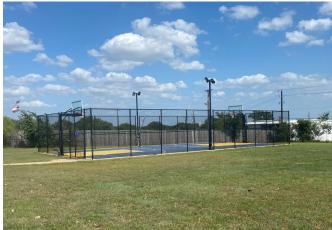

### **INVESTMENT HIGHTLIGHTS**

- 53,089 SF building on 6.2982 acres
- Convenient Mid-Cities location provides access to a large market area
- Easy access from major freeways
- Plenty of parking
- Minutes from D/FW Airport
- Excess land for outdoor activities
- Zoning of I-2 allows for a variety of uses including hospital or treatment facility
- Currently licensed for 111 beds
- Attractive lobby and intake area
- Multiple meeting rooms and group rooms
- Full industrial kitchen and large dining area
- Two interior courtyards
- Forty-four (44) spacious rooms with interior bathrooms
- Large workout room
- Outdoor basketball and volleyball courts