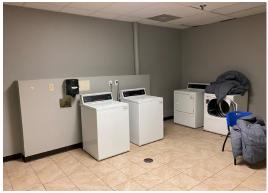

### **INVESTMENT HIGHTLIGHTS**

- 53,089 SF building on 6.2982 acres
- Convenient Mid-Cities location provides access to a large market area
- Easy access from major freeways
- Plenty of parking
- Minutes from D/FW Airport
- Excess land for outdoor activities
- Zoning of I-2 allows for a variety of uses including hospital or treatment facility
- Currently licensed for 111 beds
- Attractive lobby and intake area
- Multiple meeting rooms and group rooms
- Full industrial kitchen and large dining area
- Two interior courtyards
- Forty-four (44) spacious rooms with interior bathrooms
- Large workout room
- Outdoor basketball and volleyball courts