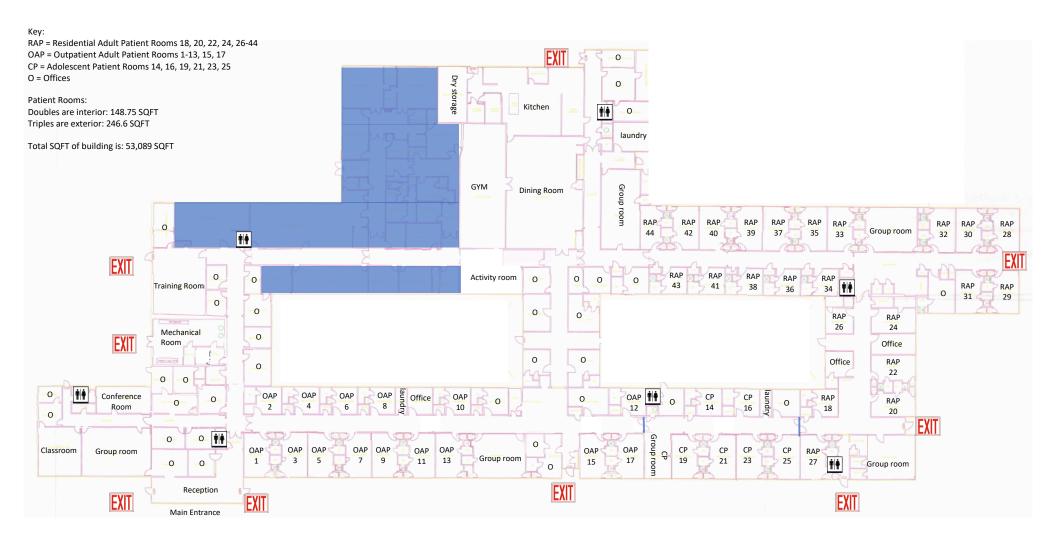

### **INVESTMENT HIGHTLIGHTS**

- 53,089 SF building on 6.2982 acres
- Convenient Mid-Cities location provides access to a large market area
- Easy access from major freeways
- Plenty of parking
- Minutes from D/FW Airport
- Excess land for outdoor activities
- Zoning of I-2 allows for a variety of uses including hospital or treatment facility
- Currently licensed for 111 beds
- Attractive lobby and intake area
- Multiple meeting rooms and group rooms
- Full industrial kitchen and large dining area
- Two interior courtyards
- Forty-four (44) spacious rooms with interior bathrooms
- Large workout room
- Outdoor basketball and volleyball courts