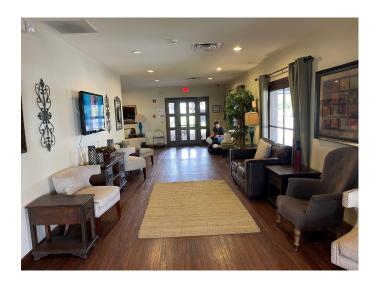

### **INVESTMENT HIGHTLIGHTS**

- 53,089 SF building on 6.2982 acres
- Convenient Mid-Cities location provides access to a large market area
- Easy access from major freeways
- Plenty of parking
- Minutes from D/FW Airport
- Excess land for outdoor activities
- Zoning of I-2 allows for a variety of uses including hospital or treatment facility
- Currently licensed for 111 beds
- Attractive lobby and intake area
- Multiple meeting rooms and group rooms
- Full industrial kitchen and large dining area
- Two interior courtyards
- Forty-four (44) spacious rooms with interior bathrooms
- Large workout room
- Outdoor basketball and volleyball courts