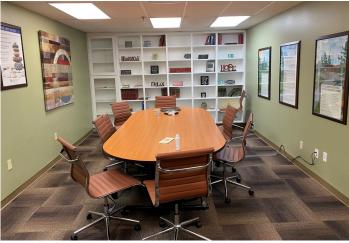

### **INVESTMENT HIGHTLIGHTS**

- 53,089 SF building on 6.2982 acres
- Convenient Mid-Cities location provides access to a large market area
- Easy access from major freeways
- Plenty of parking
- Minutes from D/FW Airport
- Excess land for outdoor activities
- Zoning of I-2 allows for a variety of uses including hospital or treatment facility
- Currently licensed for 111 beds
- Attractive lobby and intake area
- Multiple meeting rooms and group rooms
- Full industrial kitchen and large dining area
- Two interior courtyards
- Forty-four (44) spacious rooms with interior bathrooms
- Large workout room
- Outdoor basketball and volleyball courts