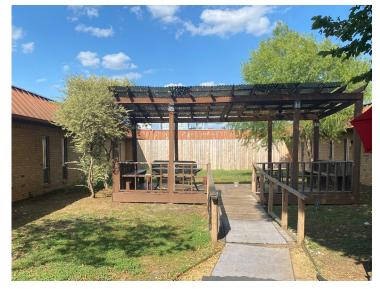

### **INVESTMENT HIGHTLIGHTS**

- 53,089 SF building on 6.2982 acres
- Convenient Mid-Cities location provides access to a large market area
- Easy access from major freeways
- Plenty of parking
- Minutes from D/FW Airport
- Excess land for outdoor activities
- Zoning of I-2 allows for a variety of uses including hospital or treatment facility
- Currently licensed for 111 beds
- Attractive lobby and intake area
- Multiple meeting rooms and group rooms
- Full industrial kitchen and large dining area
- Two interior courtyards
- Forty-four (44) spacious rooms with interior bathrooms
- Large workout room
- Outdoor basketball and volleyball courts