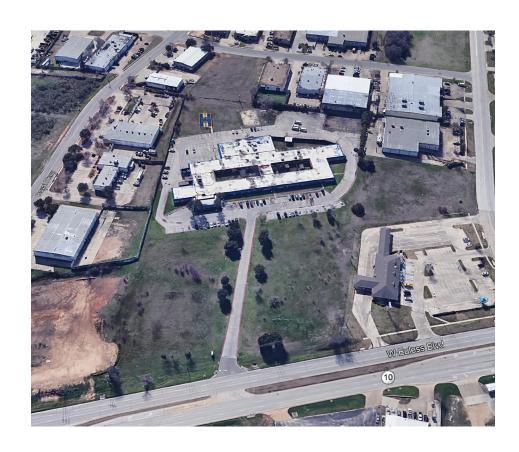

#### PROPERTY OVERVIEW

Strategically located in the mid-cities, between Dallas and Fort Worth, the building as a long history of service to the residents of the H-E-B area. The 53,089 SF building was originally constructed in 1970 as the Hurst Euless Bedford Hospital and later in the mid 1990's the buildings was operated as The American Indian Center, providing health services to native Americans. With more than 100 licensed beds, the property most recently served an inpatient behavioral health and rehab center. The current operator will be relocating to a new facility and the owner is evaluating sale or lease options.

### **INVESTMENT HIGHTLIGHTS**

- 53,089 SF building on 6.2982 acres
- Convenient Mid-Cities location provides access to a large market area
- Easy access from major freeways
- Plenty of parking
- Minutes from D/FW Airport
- Excess land for outdoor activities
- Zoning of I-2 allows for a variety of uses including hospital or treatment facility
- Currently licensed for 111 beds
- Attractive lobby and intake area
- Multiple meeting rooms and group rooms
- Full industrial kitchen and large dining area
- Two interior courtyards
- Forty-four (44) spacious rooms with interior bathrooms
- Large workout room
- Outdoor basketball and volleyball courts