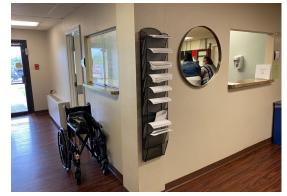

### **INVESTMENT HIGHTLIGHTS**

- 53,089 SF building on 6.2982 acres
- Convenient Mid-Cities location provides access to a large market area
- Easy access from major freeways
- Plenty of parking
- Minutes from D/FW Airport
- Excess land for outdoor activities
- Zoning of I-2 allows for a variety of uses including hospital or treatment facility
- Currently licensed for 111 beds
- Attractive lobby and intake area
- Multiple meeting rooms and group rooms
- Full industrial kitchen and large dining area
- Two interior courtyards
- Forty-four (44) spacious rooms with interior bathrooms
- Large workout room
- Outdoor basketball and volleyball courts