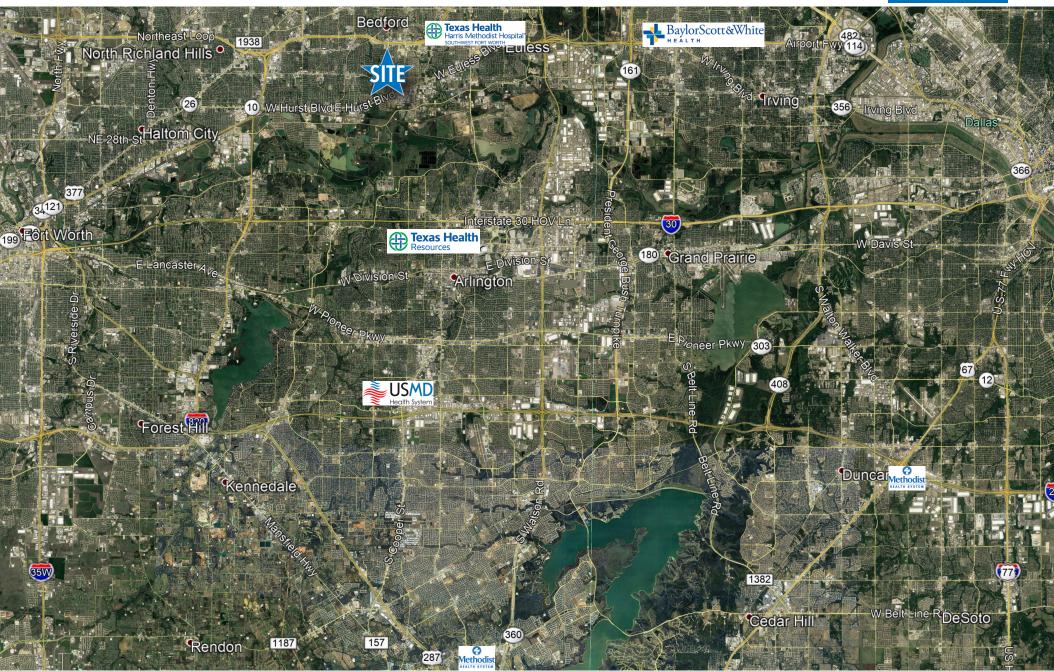

#### PROPERTY OVERVIEW

Strategically located in the mid-cities, between Dallas and Fort Worth, the building as a long history of service to the residents of the H-E-B area. The 53,089 SF building was originally constructed in 1970 as the Hurst Euless Bedford Hospital and later in the mid 1990's the buildings was operated as The American Indian Center, providing health services to native Americans. With more than 100 licensed beds, the property most recently served an inpatient behavioral health and rehab center. The current operator will be relocating to a new facility and the owner is evaluating sale or lease options.

### **INVESTMENT HIGHTLIGHTS**

- 53,089 SF building on 6.2982 acres
- Convenient Mid-Cities location provides access to a large market area
- Easy access from major freeways
- Plenty of parking
- Minutes from D/FW Airport
- Excess land for outdoor activities
- Zoning of I-2 allows for a variety of uses including hospital or treatment facility
- Currently licensed for 111 beds
- Attractive lobby and intake area
- Multiple meeting rooms and group rooms
- Full industrial kitchen and large dining area
- Two interior courtyards
- Forty-four (44) spacious rooms with interior bathrooms
- Large workout room
- Outdoor basketball and volleyball courts