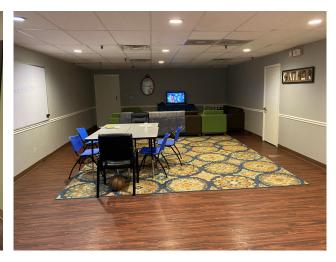

### **INVESTMENT HIGHTLIGHTS**

- 53,089 SF building on 6.2982 acres
- Convenient Mid-Cities location provides access to a large market area
- Easy access from major freeways
- Plenty of parking
- Minutes from D/FW Airport
- Excess land for outdoor activities
- Zoning of I-2 allows for a variety of uses including hospital or treatment facility
- Currently licensed for 111 beds
- Attractive lobby and intake area
- Multiple meeting rooms and group rooms
- Full industrial kitchen and large dining area
- Two interior courtyards
- Forty-four (44) spacious rooms with interior bathrooms
- Large workout room
- Outdoor basketball and volleyball courts