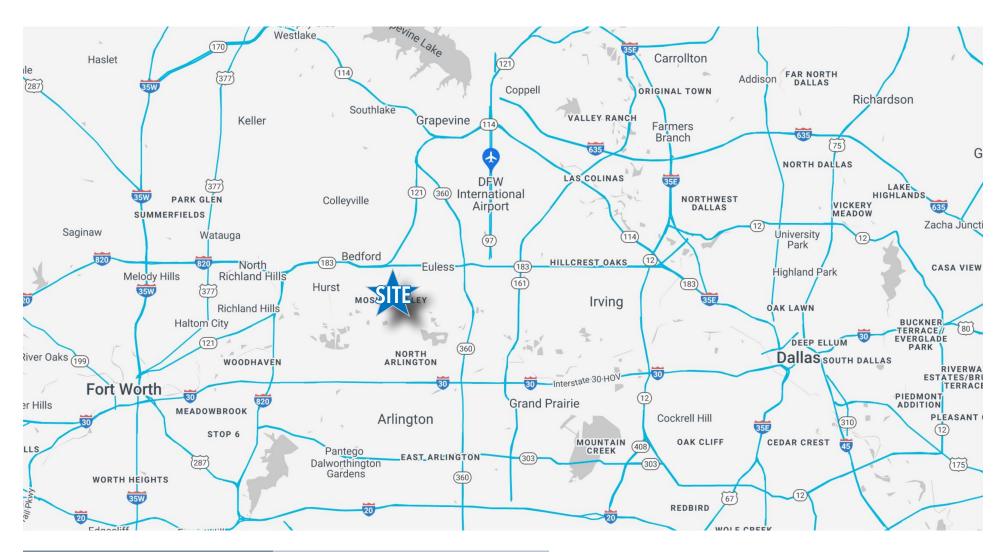

#### PROPERTY OVERVIEW

Strategically located in the mid-cities, between Dallas and Fort Worth, the building as a long history of service to the residents of the H-E-B area. The 53,089 SF building was originally constructed in 1970 as the Hurst Euless Bedford Hospital and later in the mid 1990's the buildings was operated as The American Indian Center, providing health services to native Americans. With more than 100 licensed beds, the property most recently served an inpatient behavioral health and rehab center. The current operator will be relocating to a new facility and the owner is evaluating sale or lease options.