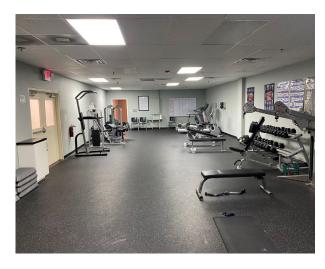

### **INVESTMENT HIGHTLIGHTS**

- 53,089 SF building on 6.2982 acres
- Convenient Mid-Cities location provides access to a large market area
- Easy access from major freeways
- Plenty of parking
- Minutes from D/FW Airport
- Excess land for outdoor activities
- Zoning of I-2 allows for a variety of uses including hospital or treatment facility
- Currently licensed for 111 beds
- Attractive lobby and intake area
- Multiple meeting rooms and group rooms
- Full industrial kitchen and large dining area
- Two interior courtyards
- Forty-four (44) spacious rooms with interior bathrooms
- Large workout room
- Outdoor basketball and volleyball courts