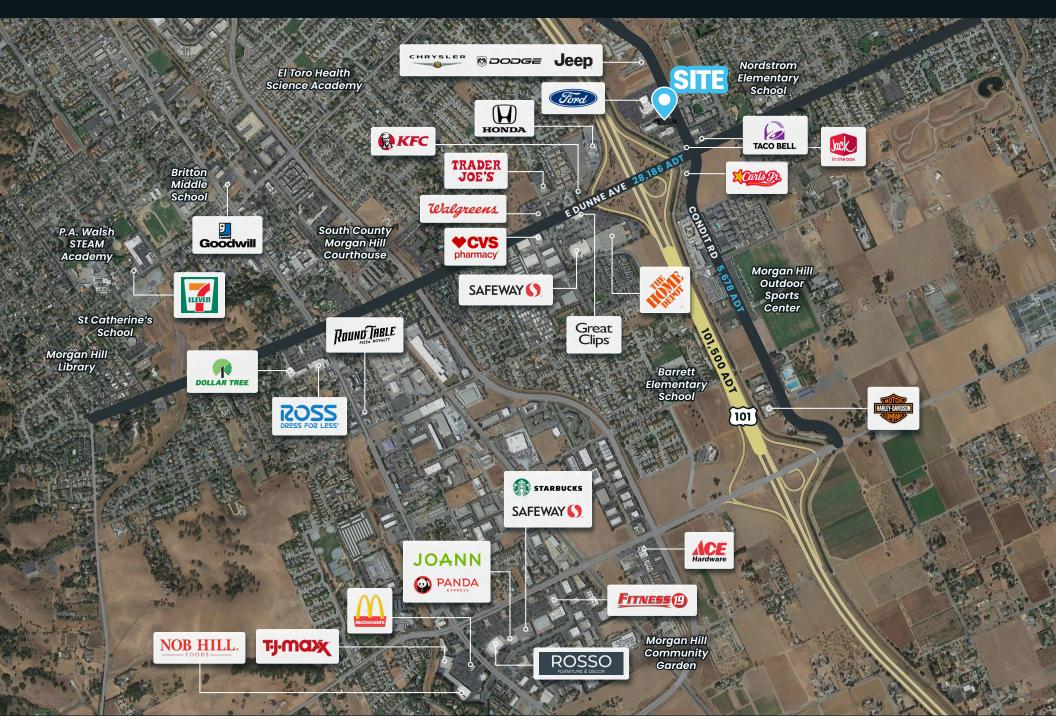

#### Trade Area

3

### Demographics

| DEMOGRAPHICS       | 1 MILE    | 3 MILES   | 5 MILES   | TRAFFIC COUNTS | Source: 2022 Esri. |
|--------------------|-----------|-----------|-----------|----------------|--------------------|
| Population         | 11,938    | 50,188    | 57,527    | Highway 101    | 114,500 ADT        |
| Daytime Population | 2,746     | 18,218    | 20,501    | E Dunne Avenue | 28,186 ADT         |
| Average HH Income  | \$188,682 | \$199,592 | \$198,508 | Condit Road    | 5,678 ADT          |