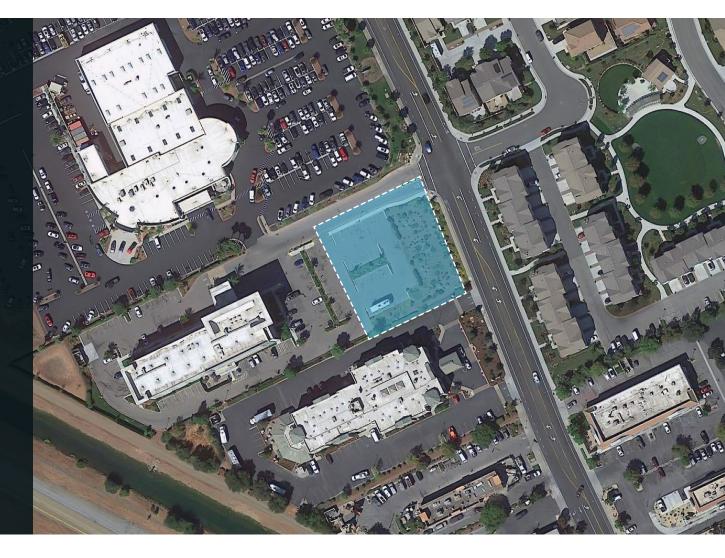

Pad Site For Ground Lease

JU)

20 23 2323

0.71 AC

36 Parking Stalls ALLLAND

±2,020 SF Drive-Through

the <mark>econic</mark> company

RCB.