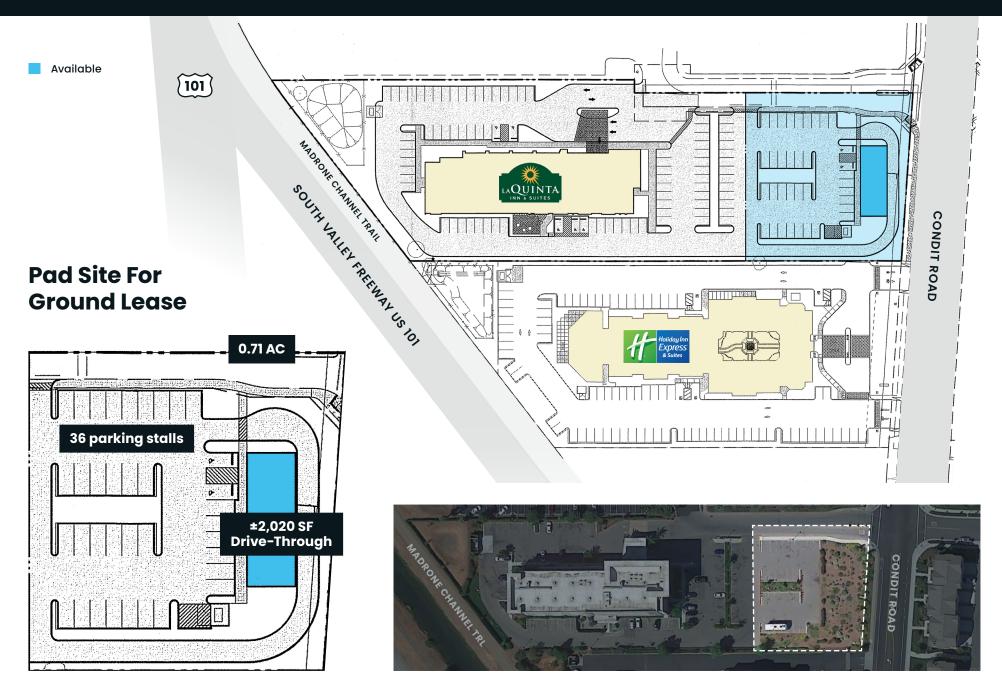

Pad Site For Ground Lease

JU)

20 23 2323

0.71 AC

36 Parking Stalls ALLLAND

±2,020 SF Drive-Through

the <mark>econic</mark> company

RCB.