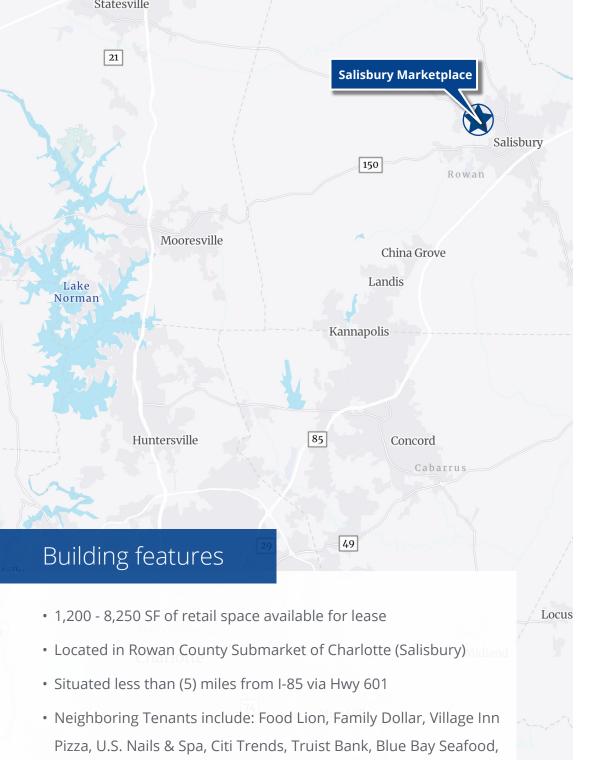

Kimbrell's and many more.

Dinovilla

| Demographics             | 1 Mile   | 3 Mile   | 5 Mile   |
|--------------------------|----------|----------|----------|
| Population               | 3,906    | 23,724   | 50,574   |
| Total Households         | 1,722    | 9,482    | 20,000   |
| Average Household Income | \$53,827 | \$71,525 | \$71,012 |
| Daytime Population       | 5,169    | 27,598   | 62,029   |
| Total Businesses         | 163      | 907      | 2,324    |
| Total Employees          | 1,695    | 12,536   | 32,010   |