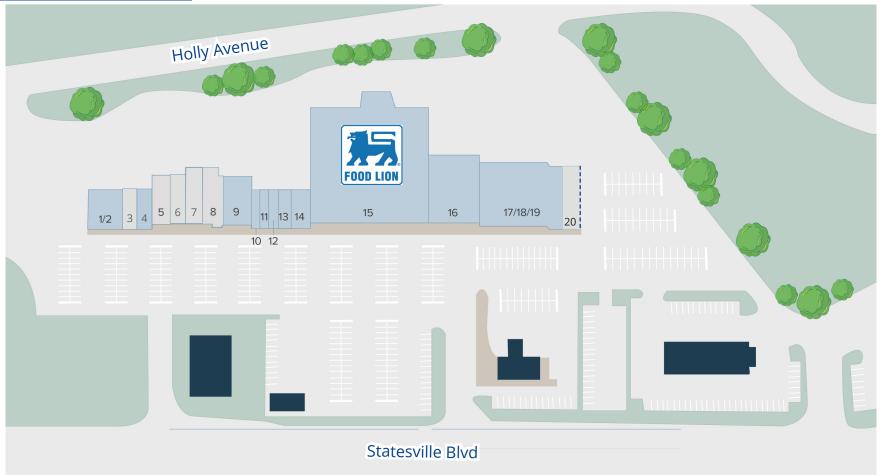

## Rentable Areas (APPROX)

| Max Contiguous SF                         | 13,000 SF |
|-------------------------------------------|-----------|
| Suite 20                                  | 2,500 SF  |
| Suite 8                                   | 3,050 SF  |
| Suite 7                                   | 2,250 SF  |
| Suite 6                                   | 1,550 SF  |
| Suite 5                                   | 2,450 SF  |
| Suite 3<br>2nd Generation Resturant Space | 1,200 SF  |

# Site Plan

| SUITE  | TENANT              | SF       |
|--------|---------------------|----------|
| 1<br>2 | Village Inn Pizza   | 3,300 SF |
| 3      | AVAILABLE           | 1,200 SF |
| 4      | Tobacco & Vape Shop | 1,500 SF |
| 5      | AVAILABLE           | 2,450 SF |
| 6      | AVAILABLE           | 1,550 SF |
| 7      | AVAILABLE           | 2,250 SF |

| SUITE | TENANT                     | SF       |
|-------|----------------------------|----------|
| 8     | AVAILABLE                  | 3,050 SF |
| 9     | Adoration Home Health      | 3,200 SF |
| 10    | Stepping Stone Medical     | 1,050 SF |
| 11    | U.S. Nails & Spa           | 1,050 SF |
| 12    | Coggins Financial Services | 1,200 SF |
| 13    | Cricket Wireless           | 1,200 SF |
| 14    | Miracle Ear                | 1,500 SF |
|       |                            |          |

| SUITE          | TENANT                  | SF        |  |
|----------------|-------------------------|-----------|--|
| 15             | Food Lion               | 31,762 SF |  |
| 16             | Family Dollar           | 8,470 SF  |  |
| 17<br>18<br>19 | Citi Trends             | 12,500 SF |  |
| 20             | Drive Thru<br>AVAILABLE | 2,500 SF  |  |

### \*Suites 5-8 can be combined (9,300 SF)