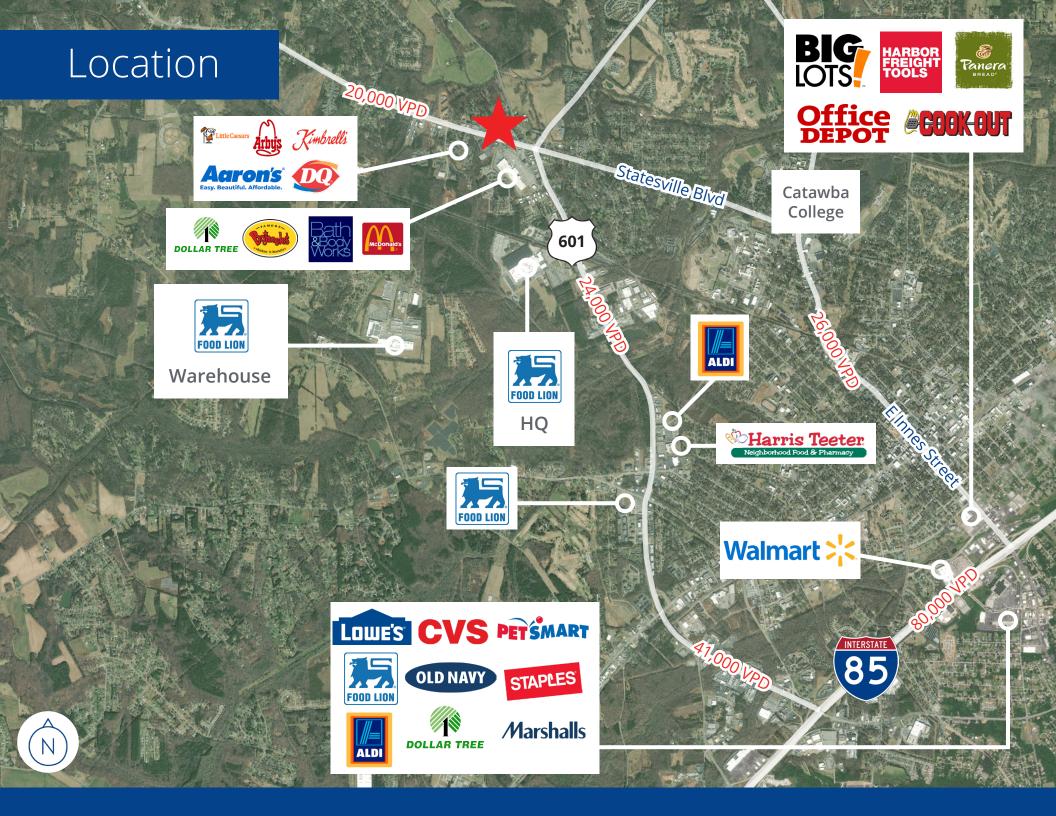

Kimbrell's and many more.

Dinovilla

| Demographics             | 1 Mile   | 3 Mile   | 5 Mile   |
|--------------------------|----------|----------|----------|
| Population               | 3,906    | 23,724   | 50,574   |
| Total Households         | 1,722    | 9,482    | 20,000   |
| Average Household Income | \$53,827 | \$71,525 | \$71,012 |
| Daytime Population       | 5,169    | 27,598   | 62,029   |
| Total Businesses         | 163      | 907      | 2,324    |
| Total Employees          | 1,695    | 12,536   | 32,010   |