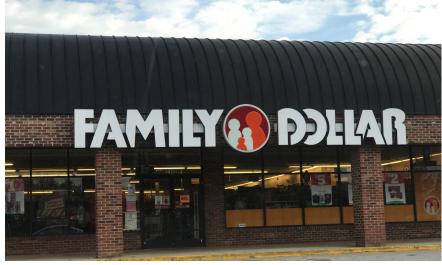

| SUITE          | TENANT                  | SF        |  |
|----------------|-------------------------|-----------|--|
| 15             | Food Lion               | 31,762 SF |  |
| 16             | Family Dollar           | 8,470 SF  |  |
| 17<br>18<br>19 | Citi Trends             | 12,500 SF |  |
| 20             | Drive Thru<br>AVAILABLE | 2,500 SF  |  |