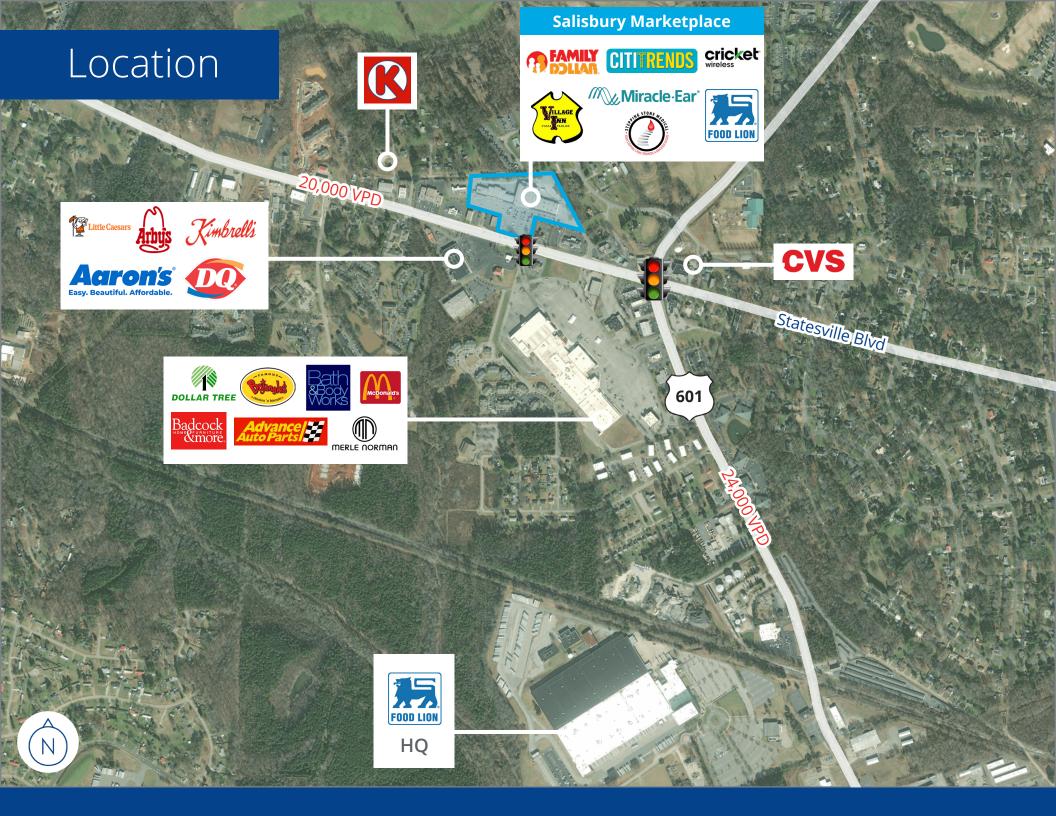

Kimbrell's and many more.

Dinovilla

| Demographics             | 1 Mile   | 3 Mile   | 5 Mile   |
|--------------------------|----------|----------|----------|
| Population               | 3,906    | 23,724   | 50,574   |
| Total Households         | 1,722    | 9,482    | 20,000   |
| Average Household Income | \$53,827 | \$71,525 | \$71,012 |
| Daytime Population       | 5,169    | 27,598   | 62,029   |
| Total Businesses         | 163      | 907      | 2,324    |
| Total Employees          | 1,695    | 12,536   | 32,010   |