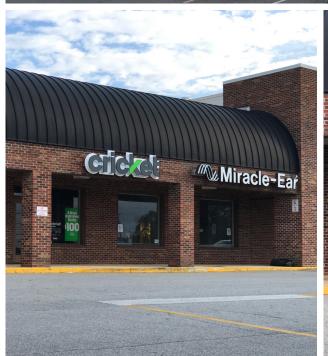

| SUITE | TENANT                     | SF       |
|-------|----------------------------|----------|
| 8     | AVAILABLE                  | 3,050 SF |
| 9     | Adoration Home Health      | 3,200 SF |
| 10    | Stepping Stone Medical     | 1,050 SF |
| 11    | U.S. Nails & Spa           | 1,050 SF |
| 12    | Coggins Financial Services | 1,200 SF |
| 13    | Cricket Wireless           | 1,200 SF |
| 14    | Miracle Ear                | 1,500 SF |
|       |                            |          |