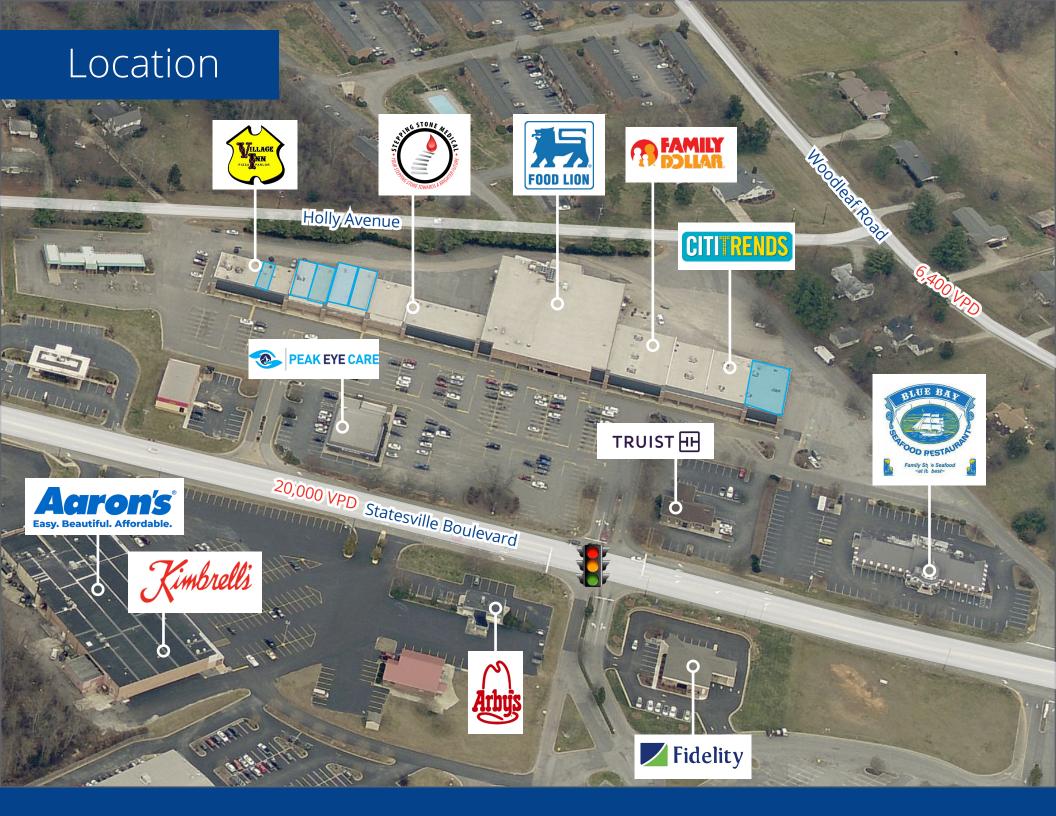

| SUITE          | TENANT                  | SF        |  |
|----------------|-------------------------|-----------|--|
| 15             | Food Lion               | 31,762 SF |  |
| 16             | Family Dollar           | 8,470 SF  |  |
| 17<br>18<br>19 | Citi Trends             | 12,500 SF |  |
| 20             | Drive Thru<br>AVAILABLE | 2,500 SF  |  |

| SUITE | TENANT                     | SF       |
|-------|----------------------------|----------|
| 8     | AVAILABLE                  | 3,050 SF |
| 9     | Adoration Home Health      | 3,200 SF |
| 10    | Stepping Stone Medical     | 1,050 SF |
| 11    | U.S. Nails & Spa           | 1,050 SF |
| 12    | Coggins Financial Services | 1,200 SF |
| 13    | Cricket Wireless           | 1,200 SF |
| 14    | Miracle Ear                | 1,500 SF |
|       |                            |          |

# Site Plan

| SUITE  | TENANT              | SF       |
|--------|---------------------|----------|
| 1<br>2 | Village Inn Pizza   | 3,300 SF |
| 3      | AVAILABLE           | 1,200 SF |
| 4      | Tobacco & Vape Shop | 1,500 SF |
| 5      | AVAILABLE           | 2,450 SF |
| 6      | AVAILABLE           | 1,550 SF |
| 7      | AVAILABLE           | 2,250 SF |