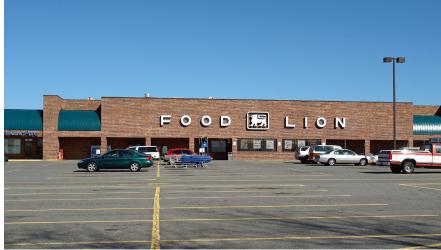

| SUITE          | TENANT                  | SF        |  |
|----------------|-------------------------|-----------|--|
| 15             | Food Lion               | 31,762 SF |  |
| 16             | Family Dollar           | 8,470 SF  |  |
| 17<br>18<br>19 | Citi Trends             | 12,500 SF |  |
| 20             | Drive Thru<br>AVAILABLE | 2,500 SF  |  |