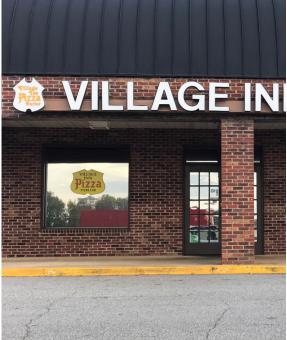

# Site Plan

| SUITE  | TENANT              | SF       |
|--------|---------------------|----------|
| 1<br>2 | Village Inn Pizza   | 3,300 SF |
| 3      | AVAILABLE           | 1,200 SF |
| 4      | Tobacco & Vape Shop | 1,500 SF |
| 5      | AVAILABLE           | 2,450 SF |
| 6      | AVAILABLE           | 1,550 SF |
| 7      | AVAILABLE           | 2,250 SF |