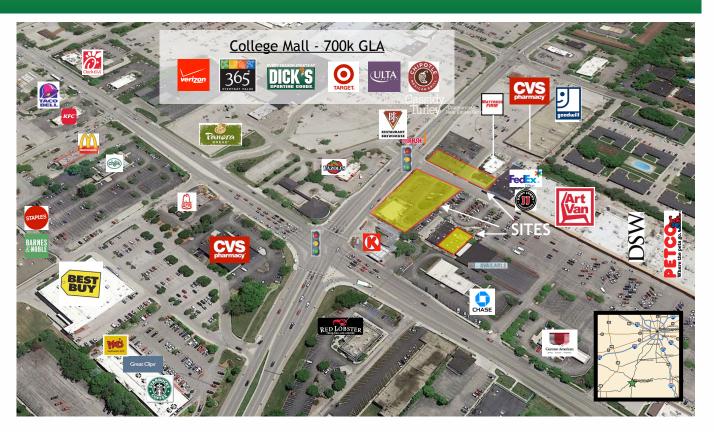

## For Lease College Mall Trade Area Bloomington, IN

#### • TWO FREESTANDING BUILDINGS AVAILABLE

- 4,216 SF Freestanding Bldg. (w/drive-thru, + bsmt)
- 3,285 sf Freestanding Building
- .5 mile from Indiana University (40,000 students)
  - 300 410 S. COLLEGE MALL RD BLOOMINGTON, IN

- #1 Trade Area in Southern Indiana
- 30,000 Daytime Population in 1 mile!
- 1,400-5,600+/- sf available in outbuilding

john@radarcre.com 317.590.8578 www.radarcre.com

The information contained herein was obtained from sources we consider reliable. We cannot be responsible for errors, omissions, prior sales, withdrawal from the market or change in price. Seller and broker make no representation as to the environmental condition of the property and recommend purchaser's independent investigation.