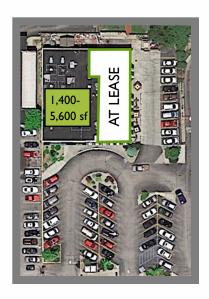

- #1 Trade Area in Southern Indiana
- 30,000 Daytime Population in 1 mile!
- 1,400-5,600+/- sf available in outbuilding

john@radarcre.com 317.590.8578 www.radarcre.com

The information contained herein was obtained from sources we consider reliable. We cannot be responsible for errors, omissions, prior sales, withdrawal from the market or change in price. Seller and broker make no representation as to the environmental condition of the property and recommend purchaser's independent investigation.