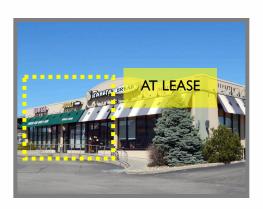

### **Aerial/Street Views**

The information contained herein was obtained from sources we consider reliable. We cannot be responsible for errors, omissions, prior sales, withdrawal from the market or change in price. Seller and broker make no representation as to the environmental condition of the property and recommend purchaser's independent investigation.

#### • TWO FREESTANDING BUILDINGS AVAILABLE

- 4,216 SF Freestanding Bldg. (w/drive-thru, + bsmt)
- 3,285 sf Freestanding Building
- .5 mile from Indiana University (40,000 students)
  - 300 410 S. COLLEGE MALL RD BLOOMINGTON, IN