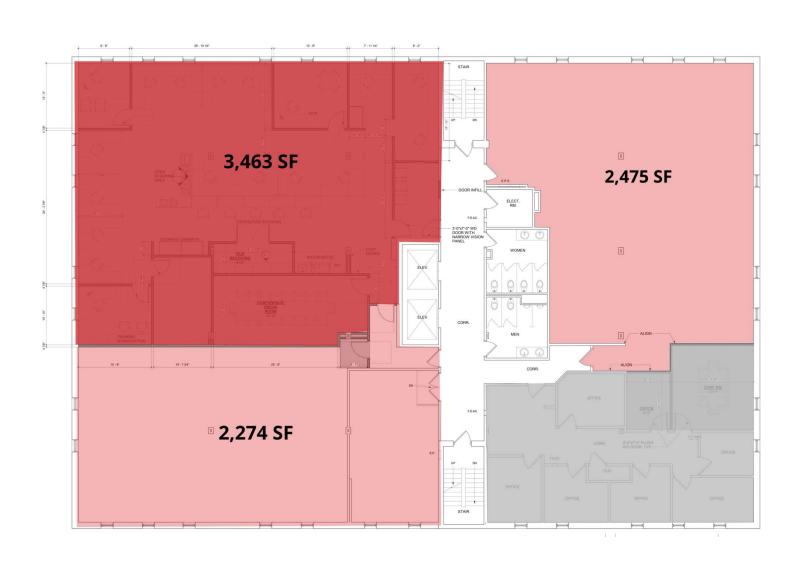

# For Lease

Downyflake Business Center Floor Plans

#### **Available Third Floor Suites**

Suite Size Type Rate Description

hird Floor Suites  $\,$  2,274 - 8,212 SF  $\,$  Gross  $\,$  \$16.50 SF/yr  $\,$   $^{N}$ 

Multiple suites available for lease. Third floor suites are either well-maintained offices or shell space and ready for your custom buildout.