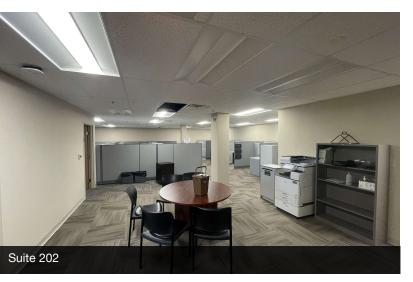

#### **Available Second Floor Suites**

Suite Size Type Rate Description

Suite 204 1,320 SF Gross \$16.50 SF/yr Suite is well-maintained and features 1 private office and large room for cubicle workspaces.