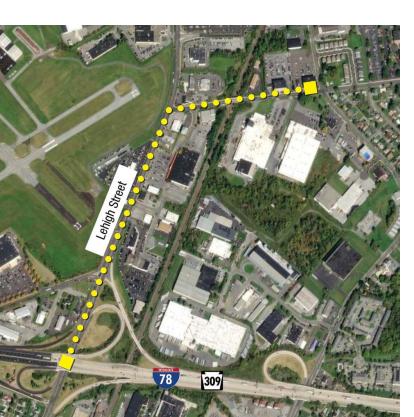

## **Location Advantages**

- Located 5 minutes from the Lehigh Exit off I-78/Route 309 with plenty of restaurants, retail and other amenities in the immediate area.
- Lehigh Valley is a two-county region in eastern
   Pennsylvania, located at the center of the East Coast's massive consumer market.