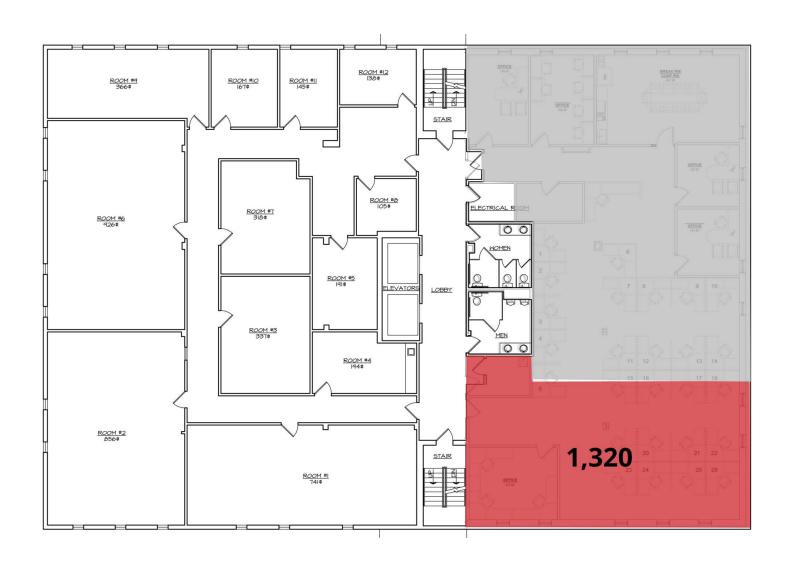

## For Lease

Downyflake Business Center Floor Plans

#### **Available Second Floor Suites**

Suite Size Type Rate Description

Suite 204 1,320 SF Gross \$16.50 SF/yr Suite is well-maintained and features 1 private office and large room for cubicle workspaces.