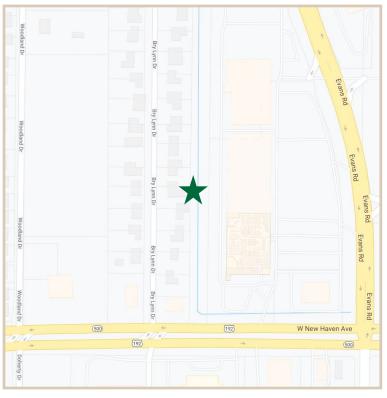

## **LOCATION MAPS**

Bry Lynn Holdings

I I O Bry Lynn Drive, West Melbourne Florida, 32904

#### PROPERTY HIGHLIGHTS

Price \$427,410.00

Parking & Access

There are eleven (11) parking spots located behind and on the side of the building with easy access in and out.

Location Located right off of W New Haven Avenue on Bry Lynn

Drive. Located three (3) miles away from I-95 on ramp..

**Aesthetics** 

Extensive interior and exterior renovation. These renovations include new paint and carpeting.