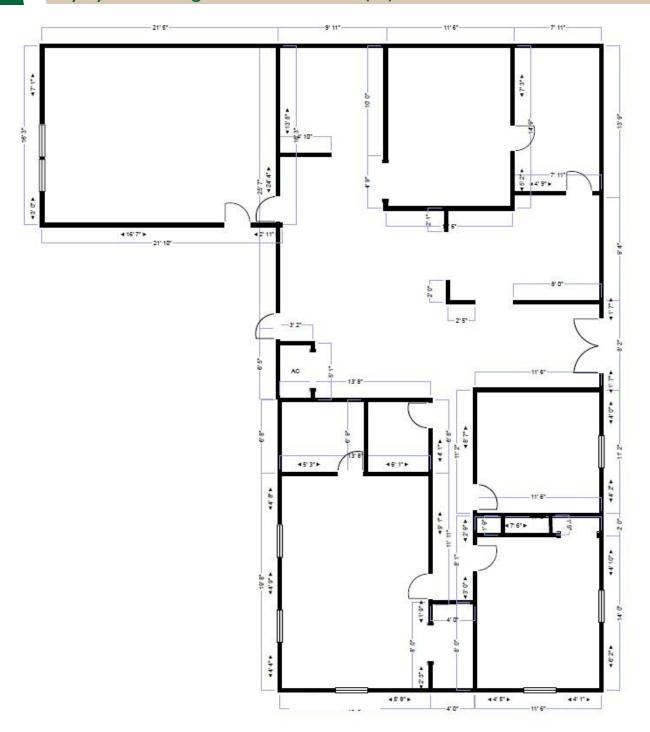

Commercial Parkway

Year Built:

1973

Land Size:

.31 Acres



#### PROPERTY HIGHLIGHTS

Price \$427,410.00

Parking & Access

There are eleven (11) parking spots located behind and on the side of the building with easy access in and out.

Location Located right off of W New Haven Avenue on Bry Lynn

Drive. Located three (3) miles away from I-95 on ramp..

**Aesthetics** 

Extensive interior and exterior renovation. These renovations include new paint and carpeting.



#### CHARLES A. VON STEIN, INC.

Commercial Property Management, Sales & Leasing Specialists since 1963 626 Old Dixie Highway SW Vero Beach, FL 32962 www.vscre.com

**CONTACT INFO:** 

**Brevard County:** Indian River County: Fax:

Leasing:



### Bry Lynn Holdings

#### I I O Bry Lynn Drive, West Melbourne Florida, 32904



#### 2,284 SF



#### **CHARLES A. VON STEIN, INC.**

Commercial Property Management, Sales & Leasing Specialists since 1963 626 Old Dixie Highway SW Vero Beach, FL 32962 www.vscre.com

#### **CONTACT INFO:**

Brevard County: Indian River County: Fax: Leasing:

## **LOCATION MAPS**

Bry Lynn Holdings

I I O Bry Lynn Drive, West Melbourne Florida, 32904









#### **CHARLES A. VON STEIN, INC.**

Commercial Property Management, Sales & Leasing Specialists since 1963 626 Old Dixie Highway SW Vero Beach, FL 32962 www.vscre.com

#### **CONTACT INFO:**

Brevard County: Indian River County: Fax: Leasing:

## **ADDITIONAL PICTURES**

Bry Lynn Holdings

I I O Bry Lynn Drive, West Melbourne Florida, 32904









#### **CHARLES A. VON STEIN, INC.**

Commercial Property Management, Sales & Leas