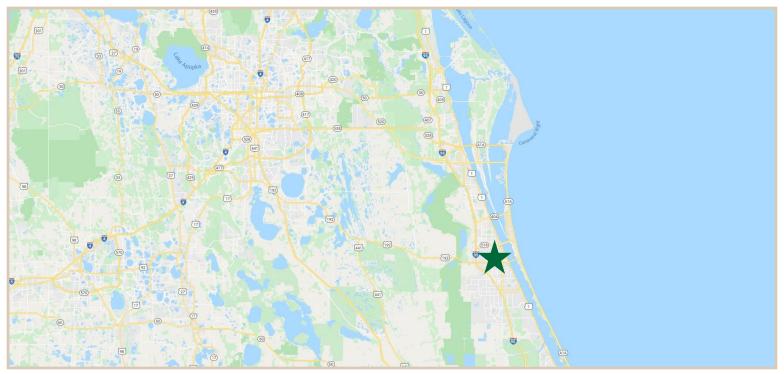

## **LOCATION MAPS**

Bry Lynn Holdings

I I O Bry Lynn Drive, West Melbourne Florida, 32904

#### PROPERTY HIGHLIGHTS

Price \$427,410.00

Parking & Access

There are eleven (11) parking spots located behind and on the side of the building with easy access in and out.

Location Located right off of W New Haven Avenue on Bry Lynn

Drive. Located three (3) miles away from I-95 on ramp..

**Aesthetics** 

Extensive interior and exterior renovation. These renovations include new paint and carpeting.