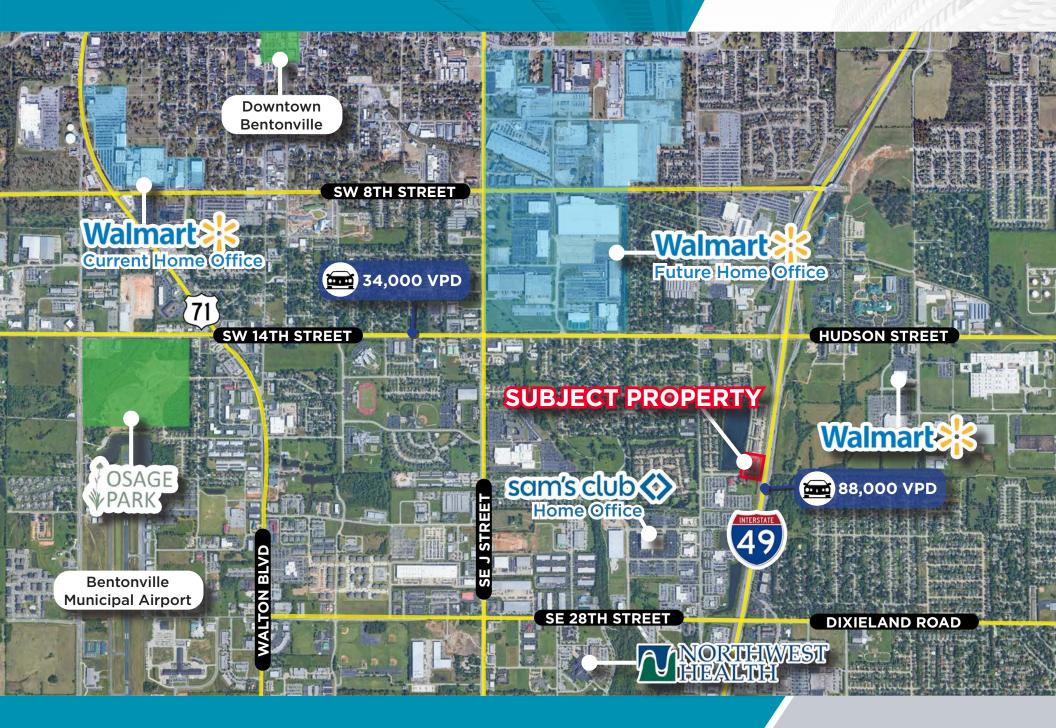

9
- Located within 0.25+/- miles of new Walmart Headquarters

#### CLICK FOR VIDEO TOUR

**TOTA** 

FOR MORE INFORMATION PLEASE CONTACT:

**CUSHMAN &** 

#### **STEPHANIE FARMER**

479 845 3022 sfarmer@sagepartners.com

#### MARSHALL SAVIERS

mtsaviers@sagepartners.com

#### 479 845 3000 sagepartners.com

\*information deemed reliable but not guaranteed

### 2ND FLOOR PLAN 1803 PHYLLIS STREET, SUITE 200 | BENTONVILLE, AR



Sage

CUSHMAN & WAKEFIELD

1

## 2ND FLOOR PHOTOS 1803 PHYLLIS STREET, SUITE 200 | BENTONVILLE, AR



















### 2ND FLOOR PLAN 1803 PHYLLIS STREET, SUITE 203 | BENTONVILLE, AR



CUSHMAN & WAKEFIELD

Sage

## 2ND FLOOR PHOTOS 1803 PHYLLIS STREET, SUITE 203 | BENTONVILLE, AR

















### AERIAL 1803 PHYLLIS STREET, SUITES 200 & 203 | BENTONVILLE, AR