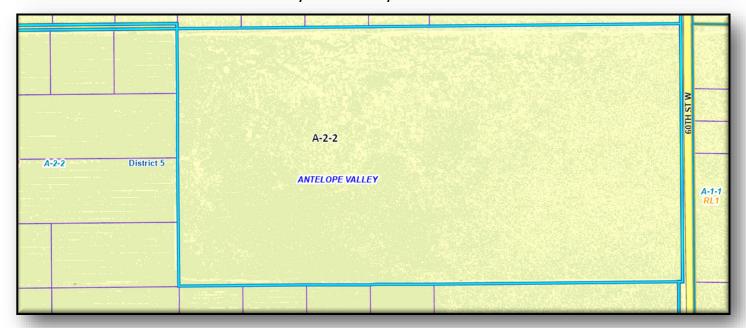

## **Zoning Map**

Harvey Holloway DRE #00594721 harvey@cbcvalleyrealty.com

Direct 661-948-2644 x 22 Cell 661-609-8173 Main 661-948-2644 Fax 661-945-2524

SWC of 60th St W & Ave C

FOR SALE

Unincorporated LA County, CA 93536

#### **DETAILS**

**PRICE:** \$320,000

**TERMS:** Cash

**LOT SIZE:** 79.09+/-ac

**DIMENSIONS:** 1,320' x 2,610'

**ZONING:** A-2-2

LAND USE: RL2 (Rural Land 2)

**UTILITIES:** SCE on 60th St