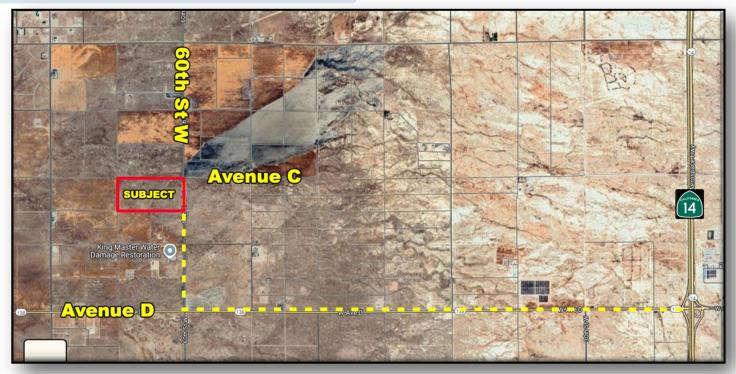

ong 60th St West and is perfectly positioned for easy connectivity to major transportation routes!

#### FOR MORE INFORMATION CONTACT:

#### **DETAILS**

**PRICE:** \$320,000

**TERMS:** Cash

**LOT SIZE:** 79.09+/-ac

**DIMENSIONS:** 1,320' x 2,610'

**ZONING:** A-2-2

LAND USE: RL2 (Rural Land 2)

**UTILITIES:** SCE on 60th St

**APN:** 3260-016-002

**LEGAL:** The N1/2, NE1/4, Section 15, T8N,

R13W, SBBM.

Direct 661-948-2644 x 22 Main 661-948-2644 Cell 661-609-8173 Fax 661-945-2524

SWC of 60th St W & Ave C

**FOR SALE** 



**Unincorporated LA County, CA 93536** 



Harvey Holloway DRE #00594721 harvey@cbcvalleyrealty.com

Direct 661-948-2644 x 22 Cell 661-609-8173 Main 661-948-2644 Fax 661-945-2524

SWC of 60th St W & Ave C

**FOR SALE** 



**Unincorporated LA County, CA 93536** 



### **Proximity to Freeway**



## **Zoning Map**

Harvey Holloway DRE #00594721 harvey@cbcvalleyrealty.com

Direct 661-948-2644 x 22 Cell 661-609-8173 Main 661-948-2644 Fax 661-945-2524

SWC of 60th St W & Ave C

FOR SALE



Unincorporated LA County, CA 93536

## **CONFIDENTIALITY AND DISCLAIMER**

This offering has been prepared solely for informational purposes. It is designed to assist a potential investor in determining whether it wishes to proceed with an in depth investigation of the subject property. While the information contained herein is from sources deemed reliable, it has not been independently verified by the listing agent, Coldwell Banker Commercial Valley Realty, or by the Seller. Any projections and/or pro forma budget contained herein represent best estimates on assump