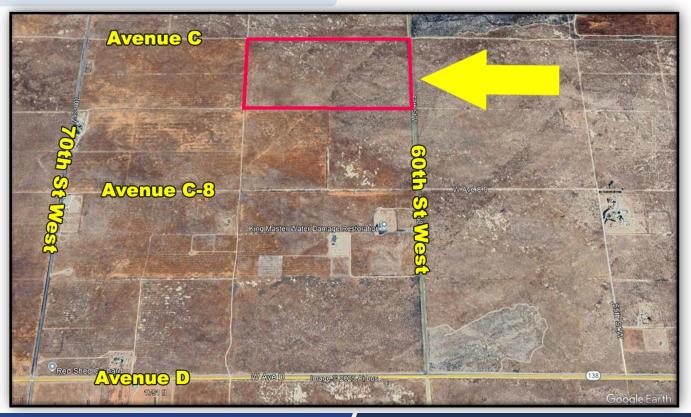

SWC of 60th St W & Ave C

**FOR SALE** 

Unincorporated LA County, CA 93536

#### PROPERTY OVERVIEW

This prime section corner offers an exceptional land banking opportunity to hold for appreciation and/or future development! Located near the community of "Antelope Acres" and offers a blend of the peace and serenity of country living with convenient proximity and access to urban amenities! Lying just 1 mile north of Avenue D (*Hwy #138*) this parcel offers apx ½ mile of paved frontage along 60th St West and is perfectly positioned for easy connectivity to major transportation routes!

#### **DETAILS**

**PRICE:** \$320,000

**TERMS:** Cash

**LOT SIZE:** 79.09+/-ac

**DIMENSIONS:** 1,320' x 2,610'

**ZONING:** A-2-2

LAND USE: RL2 (Rural Land 2)

**UTILITIES:** SCE on 60th St

**APN:** 3260-016-002

**LEGAL:** The N1/2, NE1/4, Section 15, T8N,

R13W, SBBM.

Direct 661-948-2644 x 22 Main 661-948-2644 Cell 661-609-8173 Fax 661-945-2524

SWC of 60th St W & Ave C

**FOR SALE** 

**Unincorporated LA County, CA 93536** 