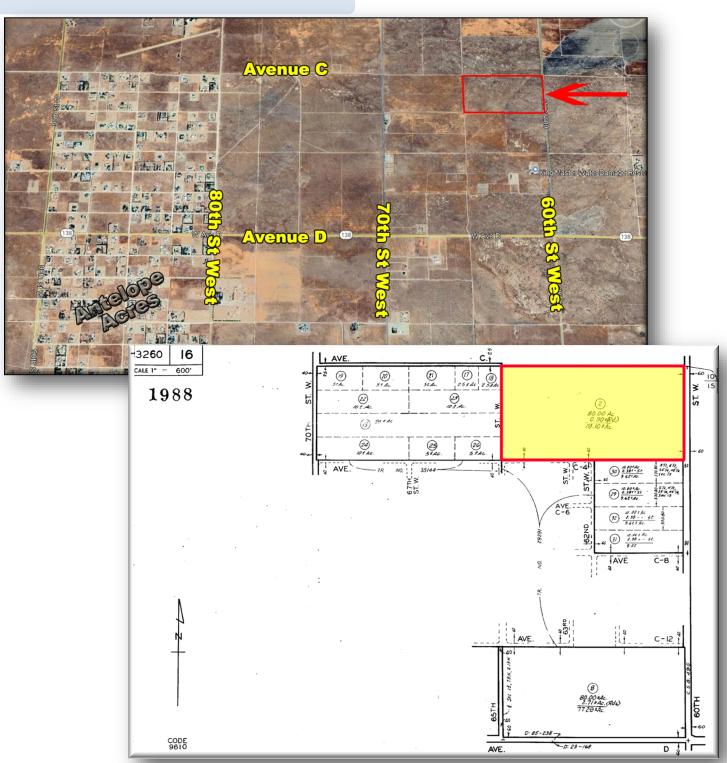

SWC of 60th St W & Ave C

**FOR SALE** 

Unincorporated LA County, CA 93536

#### PROPERTY OVERVIEW

This prime section corner offers an exceptional land banking opportunity to hold for appreciation and/or future development! Located near the community of "Antelope Acres" and offers a blend of the peace and serenity of country living with convenient proximity and access to urban amenities! Lying just 1 mile north of Avenue D (*Hwy #138*) this parcel offers apx ½ mile of paved frontage along 60th St West and is perfectly positioned for easy connectivity to major transportation routes!

#### **DETAILS**

**PRICE:** \$320,000

**TERMS:** Cash

**LOT SIZE:** 79.09+/-ac

**DIMENSIONS:** 1,320' x 2,610'

**ZONING:** A-2-2

LAND USE: RL2 (Rural Land 2)

**UTILITIES:** SCE on 60th St

**APN:** 3260-016-002

**LEGAL:** The N1/2, NE1/4, Section 15, T8N,

R13W, SBBM.

Direct 661-948-2644 x 22 Main 661-948-2644 Cell 661-609-8173 Fax 661-945-2524

SWC of 60th St W & Ave C

**FOR SALE** 

**Unincorporated LA County, CA 93536** 