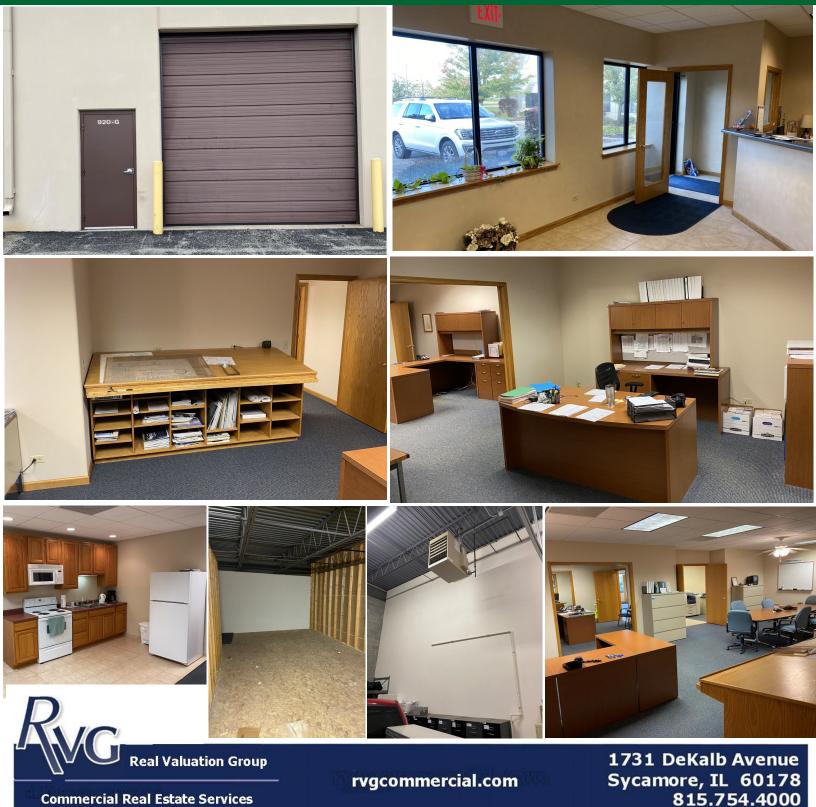

## Net Leased Office Space for Sale

920 W. Prairie Drive - Unit G - Sycamore

## For Sale @ \$302,770.00

- $\Rightarrow$  3,126 Total SF
- $\Rightarrow$  2,496 SF Main Floor Space
- ⇒ 630 SF Warehouse Storage with High Ceilings and a 12 x 12 O/H Door
- ⇒ Additional 1,000 SF Unfinished Mezzanine
- ⇒ Reception Desk & Waiting Area
- ⇒ Private Offices
- $\Rightarrow$  Conference Room
- $\Rightarrow$  Break Room
- $\Rightarrow$  Training Area
- ⇒ Two Washrooms
- ⇒ Located Off of Peace Road with Close Proximity to I-88