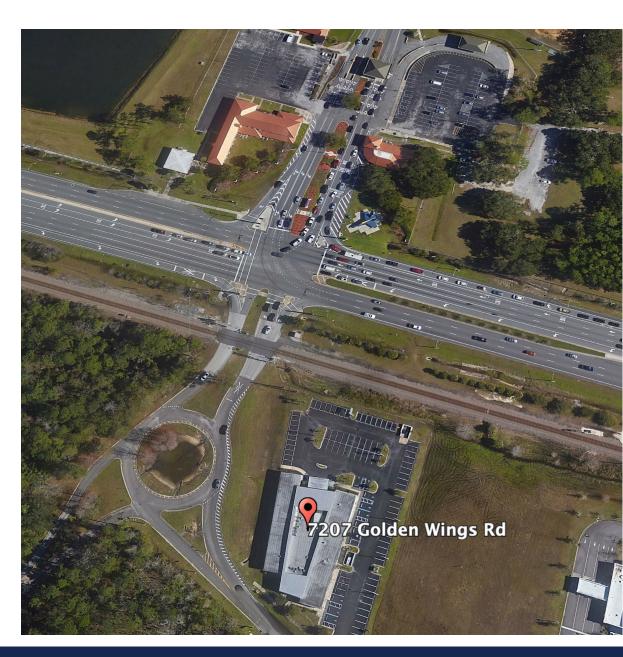

#### **INVESTMENT HIGHLIGHTS**

- Located Directly across from the NAS main gate
- Tenants are large, well established Medical Groups
- Well maintained and unique building with many upgrades
- Great cash flowing investment opportunity
- Sufficient parking for Medical users
- Traffic Count: 40,500 ± AADT on US 17
- 250 ± FT of Frontage on US 17

Masonry / Stucco

**HVAC** /Heating System

Heating and cooling is provided by packaged air handling units powered by electricity.

**Traffic count** 

40,500± AADT on US 17

Location

Property is located directly across from the NAS Jax's main gate