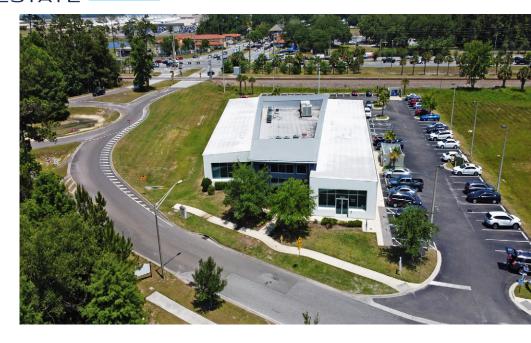

#### **PROPERTY DETAILS**

**Property Address** 

7207 Golden Wings Road Jacksonville, FL 32244

**Building Rentable Size** 

15,486± Rentable SF

**Year Built** 

2009

No. of Buildings

One (1)

No. of Floors

One (1)

**Parking** 

96 spaces

**Zoning** 

**IBP Industrial Business Park** 

**Land Area** 

65,775 sqft

County

**Duval County** 

Parcel ID

098404-0025

**Occupancy** 

100%

**Exterior Finishes and Components** 