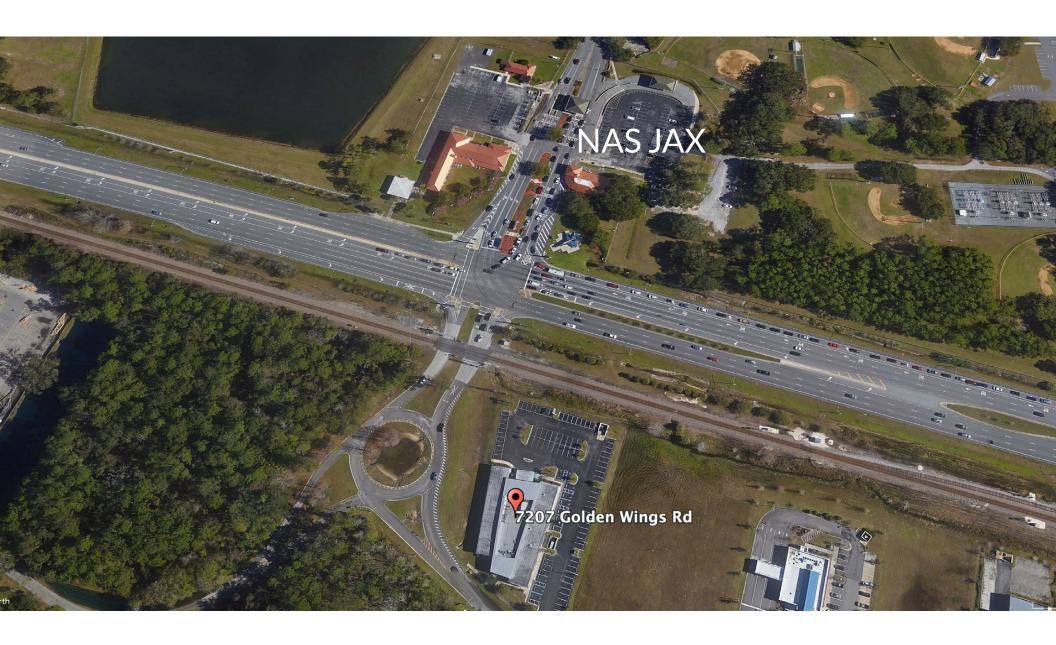

#### **INVESTMENT HIGHLIGHTS**

- Located Directly across from the NAS main gate
- Tenants are large, well established Medical Groups
- Well maintained and unique building with many upgrades
- Great cash flowing investment opportunity
- Sufficient parking for Medical users
- Traffic Count: 40,500 ± AADT on US 17
- 250 ± FT of Frontage on US 17

Masonry / Stucco

**HVAC** /Heating System

Heating and cooling is provided by packaged air handling units powered by electricity.

**Traffic count** 

40,500± AADT on US 17

Location

Property is located directly across from the NAS Jax's main gate