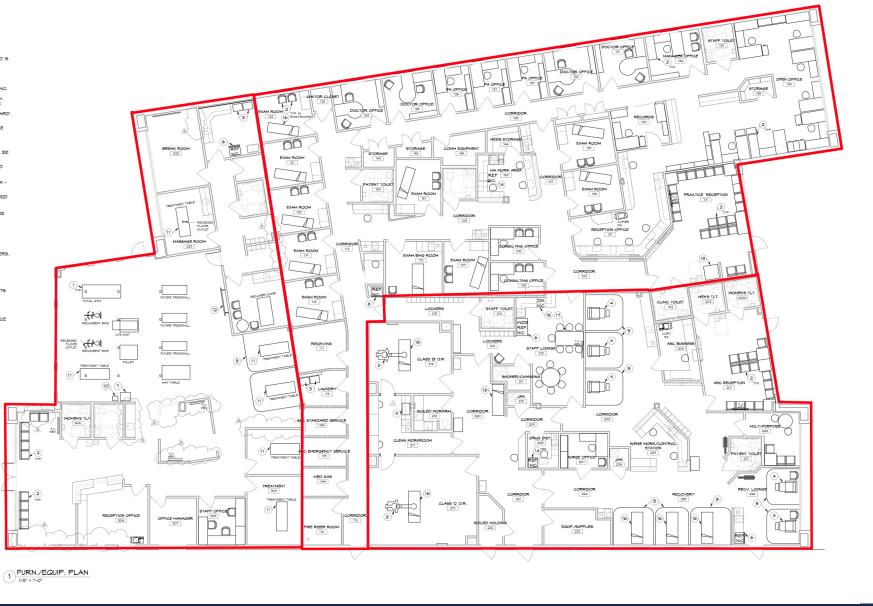

#### PLAN KEYNOTES:

- OANER PROVIDED EQUIPMENT FOR REFERENCE ONLY, NIC.
- PURNITURE SHALL BE PROVIDED BY OWNERS AND IS
- 3 MASHER AND DRYER SHALL BE PROVIDED BY OWNERS, NIC
- (4) PATIENT LOUNGE CHAIR FOR REFERENCE ONLY, N
- PROVIDE PRIVACY CURTAIN(S) AT THIS LOCATION.

  (URTAIN MATERIAL SHALL BE NONCOMBUSTABLE

  5) AND FLAME RETARDANT. CONTRACTOR SHALL.

  NSTALL CURTAINS PER MANUFACTURER'S STANDARD
  RECOMMENDATIONS.
- REFRIGERATOR FOR REFERENCE ONLY SHALL BE A REFRIGERATOR FOR REFERENCE ONLY SHALL BE A REFRIGERATOR FREEZER W AN AUTOMATIC ICE MACEN IN THE RECOVERY AREA.
- MAKER IN THE RECOVERY AREA.

  COLPAC PREEZER FOR REPERENCE ONLY SHALL BE PROVIDED BY OWNER, N.C.
- PORTABLE IMAGING DEVICE SHALL BE PROVIDED BY OWNERS, NIC.
- 9 PROVIDE AN AUTOMATIC STERILIZER BY MIDMARK -RITTER M9 ULTRACLAVE OR APPROVED EQUAL.
- HYDROCOLLATOR EQUIPMENT SHALL BE PROVIDED BY OWNERS. NIC.
- TREATMENT TABLE PROVIDED BY OWNER, N.C. SE ELEC, SHEETS FOR ADD'L INFO.
- PROVIDE A 6'-0" WALL MOUNTED, HAND SANDED,

  12 1-170" DIA POPILAR WOOD BALLET BAR AT THIS
  LOCATION, PROVIDE BRACKETS AS REGID PER
  MANUFACTURER
- (13) VENDING MACHINE SHALL BE PROVIDED BY OWNERS, NIC.
- ONLY SHALL BE PROVIDED BY OWNERS, NG.
- DISHWASHER FOR REFERENCE ONLY SHALL BE PROVIDED BY OWNERS, NIC. SEE PLUMBING SHEET FOR ADDILINGO
- (16) GURNEY FOR REFERENCE ONLY, NIC.
- 17 BREAK ROOM TABLE AND CHAIRS FOR REFERENCE ONLY, NIC.

GENERAL NOTE: SEE MECH., PLUMBING, AND ELEC. SHEETS FOR ADDIL INFO. AND COORDINATION OF EQUIPMENT SHOWN IN PLAN.

7207 Golden Wings Road | Jacksonville, FL 32244