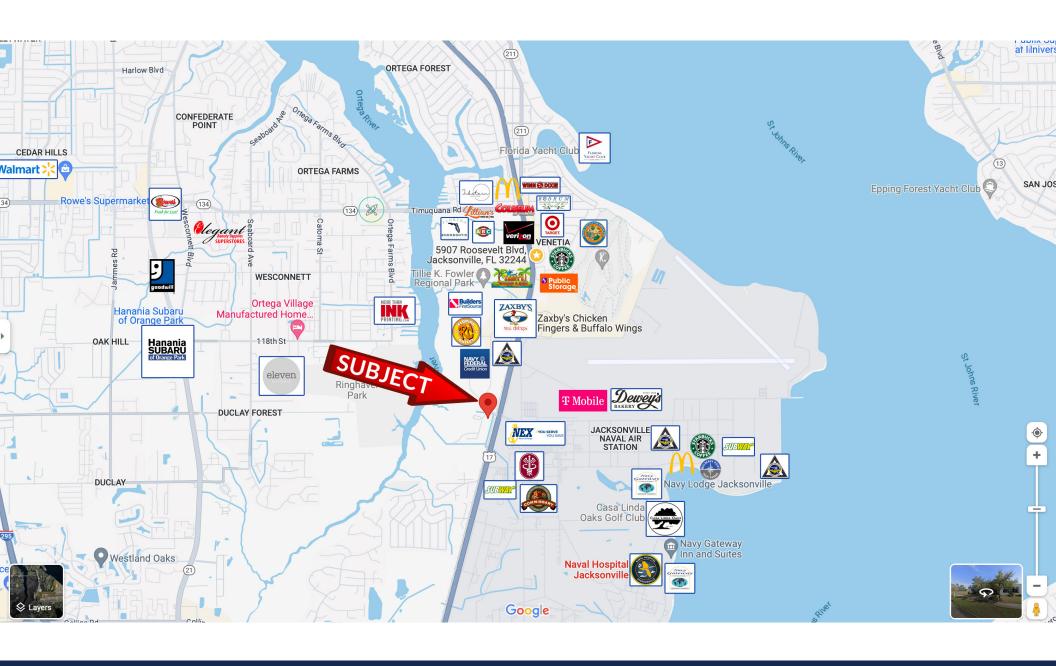

#### **INVESTMENT HIGHLIGHTS**

- Located Directly across from the NAS main gate
- Tenants are large, well established Medical Groups
- Well maintained and unique building with many upgrades
- Great cash flowing investment opportunity
- Sufficient parking for Medical users
- Traffic Count: 40,500 ± AADT on US 17
- 250 ± FT of Frontage on US 17

Masonry / Stucco

**HVAC** /Heating System

Heating and cooling is provided by packaged air handling units powered by electricity.

**Traffic count** 

40,500± AADT on US 17

Location

Property is located directly across from the NAS Jax's main gate