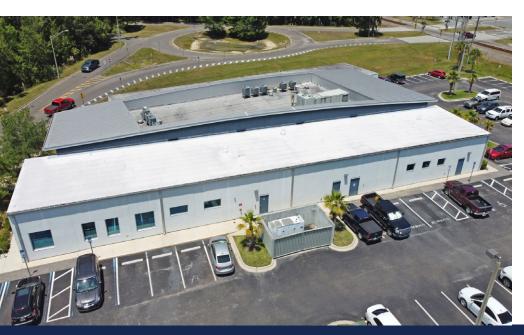

#### **PROPERTY DETAILS**

**Property Address** 

7207 Golden Wings Road Jacksonville, FL 32244

**Building Rentable Size** 

15,486± Rentable SF

**Year Built** 

2009

No. of Buildings

One (1)

No. of Floors

One (1)

**Parking** 

96 spaces

**Zoning** 

**IBP Industrial Business Park** 

**Land Area** 

65,775 sqft

County

**Duval County** 

Parcel ID

098404-0025

**Occupancy** 

100%

**Exterior Finishes and Components** 

Masonry / Stucco

**HVAC** /Heating System

Heating and cooling is provided by packaged air handling units powered by electricity.

**Traffic count** 

40,500± AADT on US 17

Location

Property is located directly across from the NAS Jax's main gate