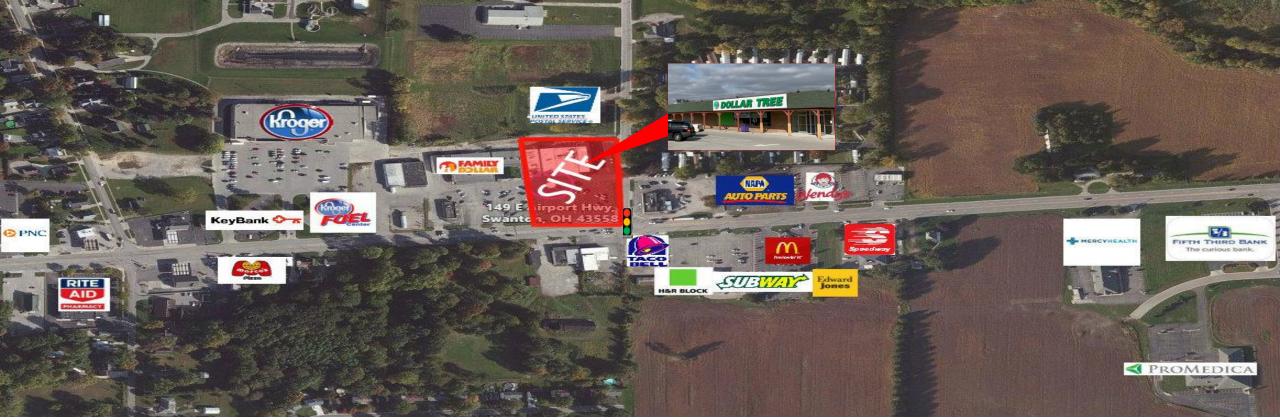

## **Property Highlights**

Monument Sign on Airport Hwy and additional facia signage

Main Retail Corridor for Swanton, OH w/ Kroger, Rite Aid, Family Dollar, Napa Auto Parts, and national QSR's nearby

75+/- parking spaces

12,111 CPD Airport Hwy 4,470 CPD Hallett Ave

Located at traffic light w/multiple curb cuts

12,111 CPD Airport Hwy 4,470 CPD Hallett Ave

For Lease 151 E Airport Hwy Swanton OH 43558: Fulton County

Offered By Justin Lorenzen Lorenzen Realty ORENZEN 419-244-8400 (o) Justin@LorenzenRealty.com