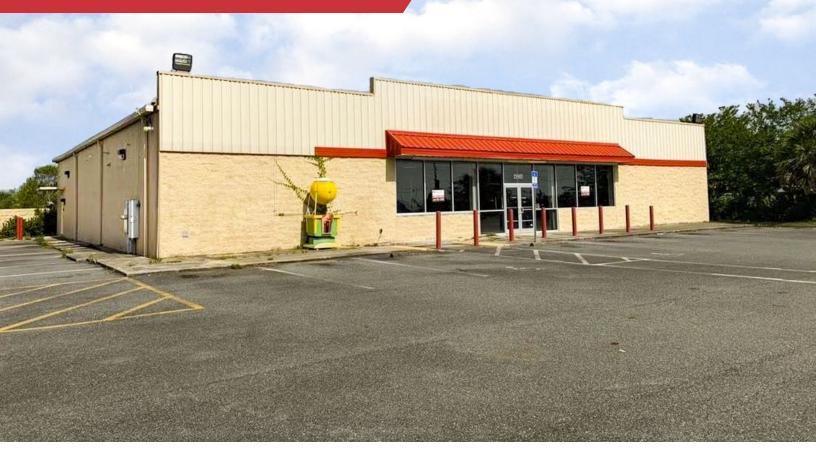

#### **PROPERTY OVERVIEW**

7,630 SF retail/warehouse box available for lease in the heart of Altha, Florida adjacent to Dollar General and Smith's Supermarket. The property possesses 13' clear height, HVAC, security cameras, bathrooms and 27 parking spots. Ideal opportunity for any business in need of conditioned retail/warehouse space with an abundance of parking in the central Florida Panhandle.