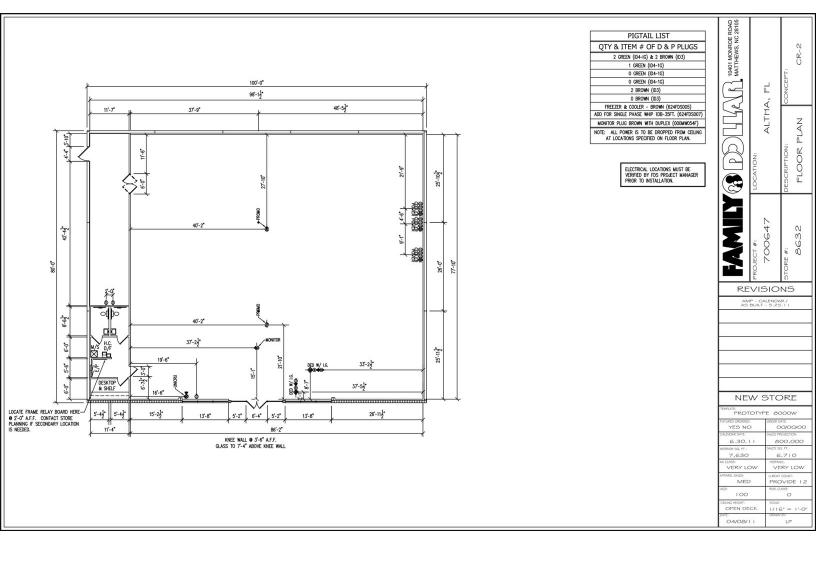

#### OFFERING SUMMARY

| Available SF:       | 7,630 SF           |
|---------------------|--------------------|
| Lease Rate:         | \$5.00 SF/YR (NNN) |
| Estimated NNN Rate: | \$2.43/SF/YR       |
| Lot Size:           | 1.47 Acres         |
| Year Built:         | 2011               |
| Clear Height        | 13'                |
| Parking Spaces:     | 27 Spaces          |

#### **PROPERTY OVERVIEW**

7,630 SF retail/warehouse box available for lease in the heart of Altha, Florida adjacent to Dollar General and Smith's Supermarket. The property possesses 13' clear height, HVAC, security cameras, bathrooms and 27 parking spots. Ideal opportunity for any business in need of conditioned retail/warehouse space with an abundance of parking in the central Florida Panhandle.