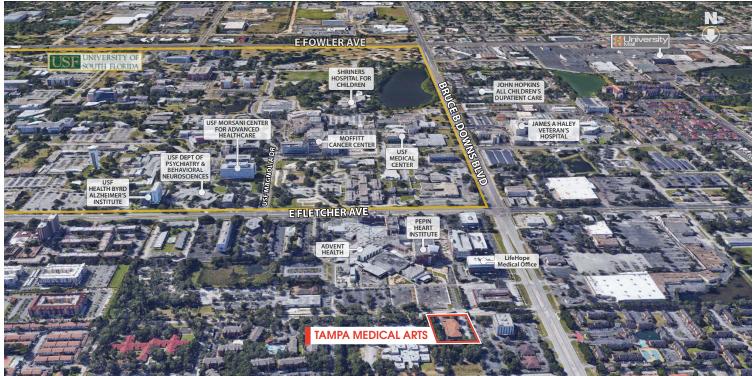

#### **LOCATION**

- + Situated across the street from AdventHealth Tampa
- + Conveniently located near USF, Moffitt Cancer Center, VA Hospital, and Shriners Healthcare
- + East of the intersection of 138th Ave & Bruce B Downs Blvd