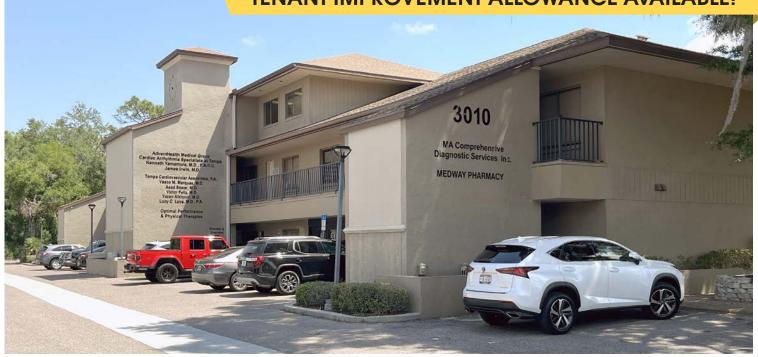

## Tampa Medical Arts

3010 E 138TH AVE • TAMPA, FL • 33613

### **TENANT IMPROVEMENT ALLOWANCE AVAILABLE!\***

#### **PROPERTY FEATURES**

- + Ideal office or medical opportunity
- + Covered parking available (at least 1 space included per suite)
- + Individual suite entrances with tenant controlled HVAC
- + Private rear entrance available in each suite