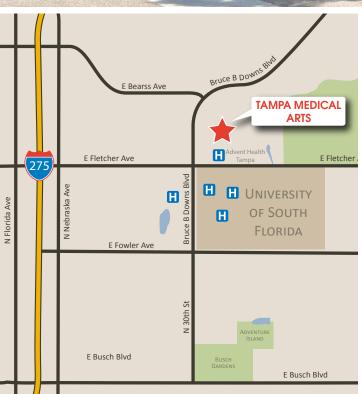

#### **LOCATION**

- + Situated across the street from AdventHealth Tampa
- + Conveniently located near USF, Moffitt Cancer Center, VA Hospital, and Shriners Healthcare
- + East of the intersection of 138th Ave & Bruce B Downs Blvd