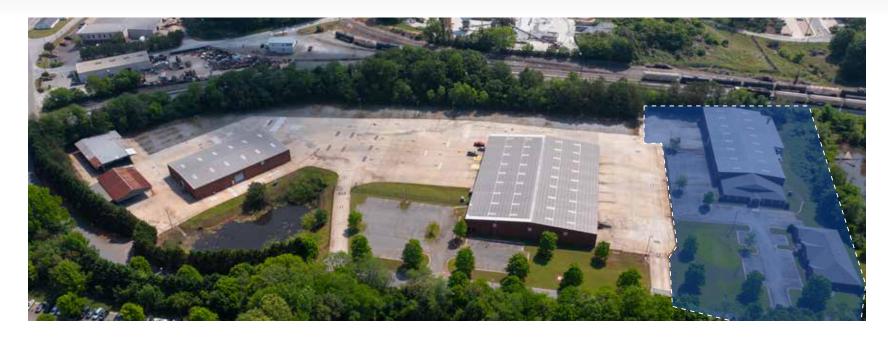

P 2 1 111

of the

84.4.8

1973-1

*Shared Access for Buildings 200 & 300* 

Building 200