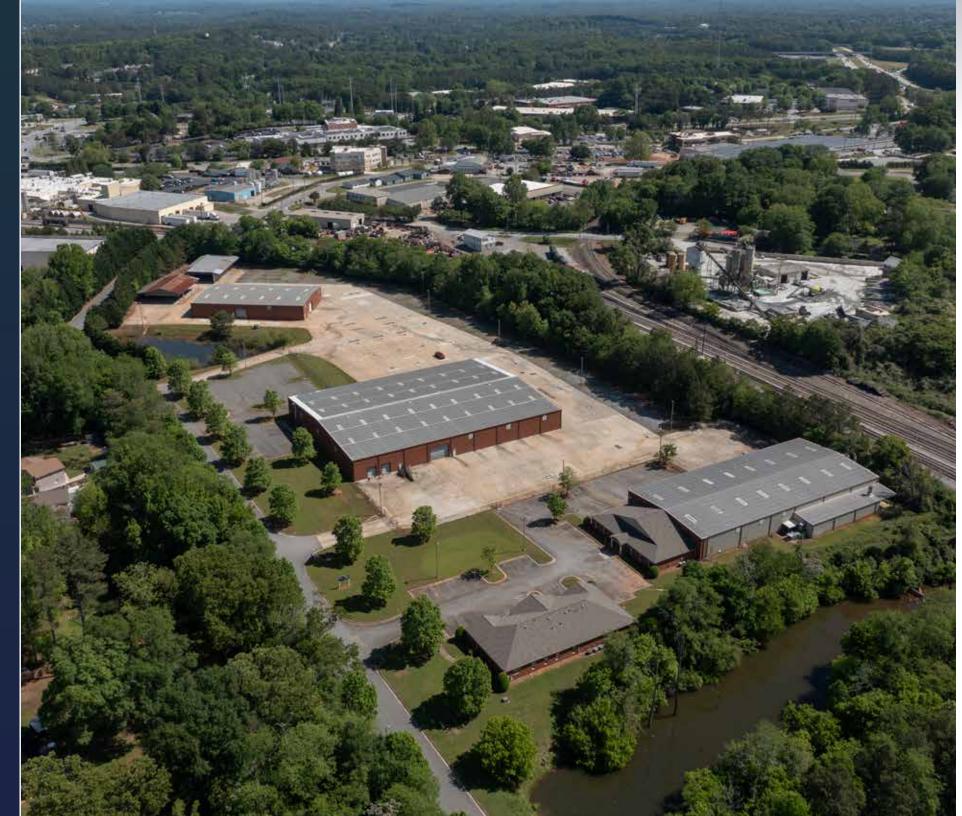

# FLEXIBLE INDUSTRIAL STORAGE

#### 1000 Loudermilk Dr, Marietta, GA 30060

**Loudermilk Logistics** offers a variety of outdoor storage, service, and warehousing capabilities to meet almost any industrial user's needs. The site can be subdivided into a variety of configurations to best meet tenants looking for distribution, trailer & equipment storage, and fleet maintenance. The property is located in Marietta, one of Atlanta's core infill submarkets. This submarket offers a large, high quality and diverse labor pool situated within an affluent neighborhood.

| LOGISTICS OFFERINGS | BUILDING 100                   | BUILDING 200                    | BUILDING 300                   |
|---------------------|--------------------------------|---------------------------------|--------------------------------|
|                     | 2.4                            | 4.2                             | 1.9                            |
| SQUARE FOOTAGE      | 14,196                         | 38,250                          | 28,518                         |
|                     | 7 Drive-In Doors               | 6 Drive-In Doors<br>2 Dock High | 1 Drive-In Door<br>2 Dock High |
| UARE FOOTAGE        | 500                            | 1,000                           | 8,607                          |
| GHT                 | 26'                            | 28'                             | 26'                            |
|                     | Heavy Industrial               |                                 |                                |
|                     | Fully fenced and lit           |                                 |                                |
| STORAGE             | Paved with concrete and gravel |                                 |                                |