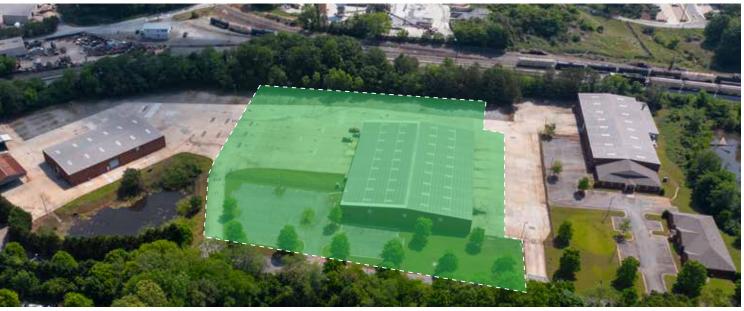

# Building 300

## BUILDING 200

| ACREAGE                 | 4.2                             |
|-------------------------|---------------------------------|
| BUILDING SQUARE FOOTAGE | 38,250                          |
| LOADING                 | 6 Drive-In Doors<br>2 Dock High |
| OFFICE SQUARE FOOTAGE   | 1,000                           |
| CLEAR HEIGHT            | 28'                             |

# BUILDING 300

10

| ACREAGE                 | 1.9                            |
|-------------------------|--------------------------------|
| BUILDING SQUARE FOOTAGE | 28,518                         |
| LOADING                 | 1 Drive-In Door<br>2 Dock High |
| OFFICE SQUARE FOOTAGE   | 8,607                          |
| CLEAR HEIGHT            | 26'                            |