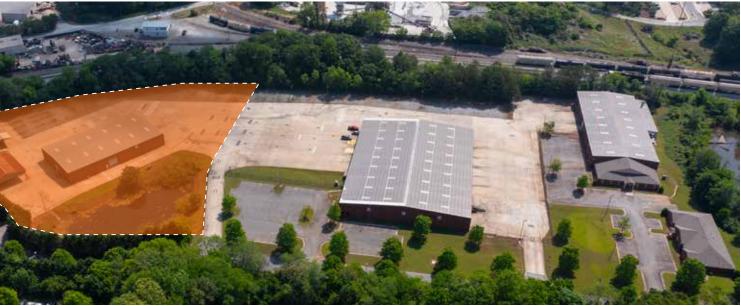

# BUILDING 100

| ACREAGE                 | 2.4              |
|-------------------------|------------------|
| BUILDING SQUARE FOOTAGE | 14,196           |
| LOADING                 | 7 Drive-In Doors |
| OFFICE SQUARE FOOTAGE   | 500              |
| CLEAR HEIGHT            | 26'              |