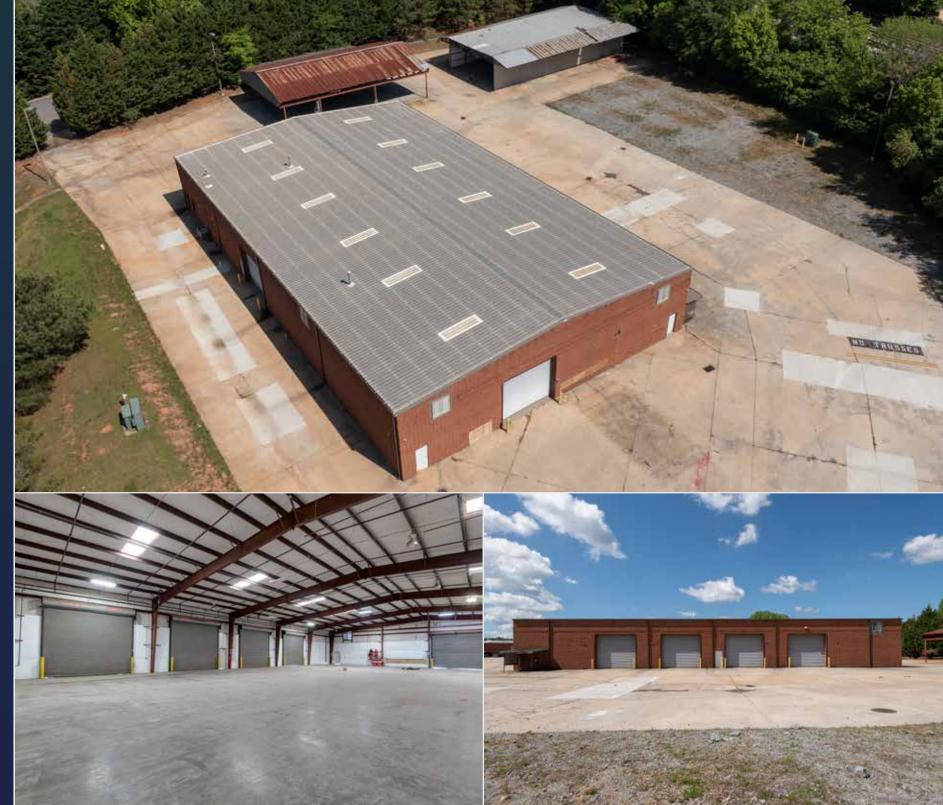

# BUILDING 100

| ACREAGE                 | 2.4              |
|-------------------------|------------------|
| BUILDING SQUARE FOOTAGE | 14,196           |
| LOADING                 | 7 Drive-In Doors |
| OFFICE SQUARE FOOTAGE   | 500              |
| CLEAR HEIGHT            | 26'              |