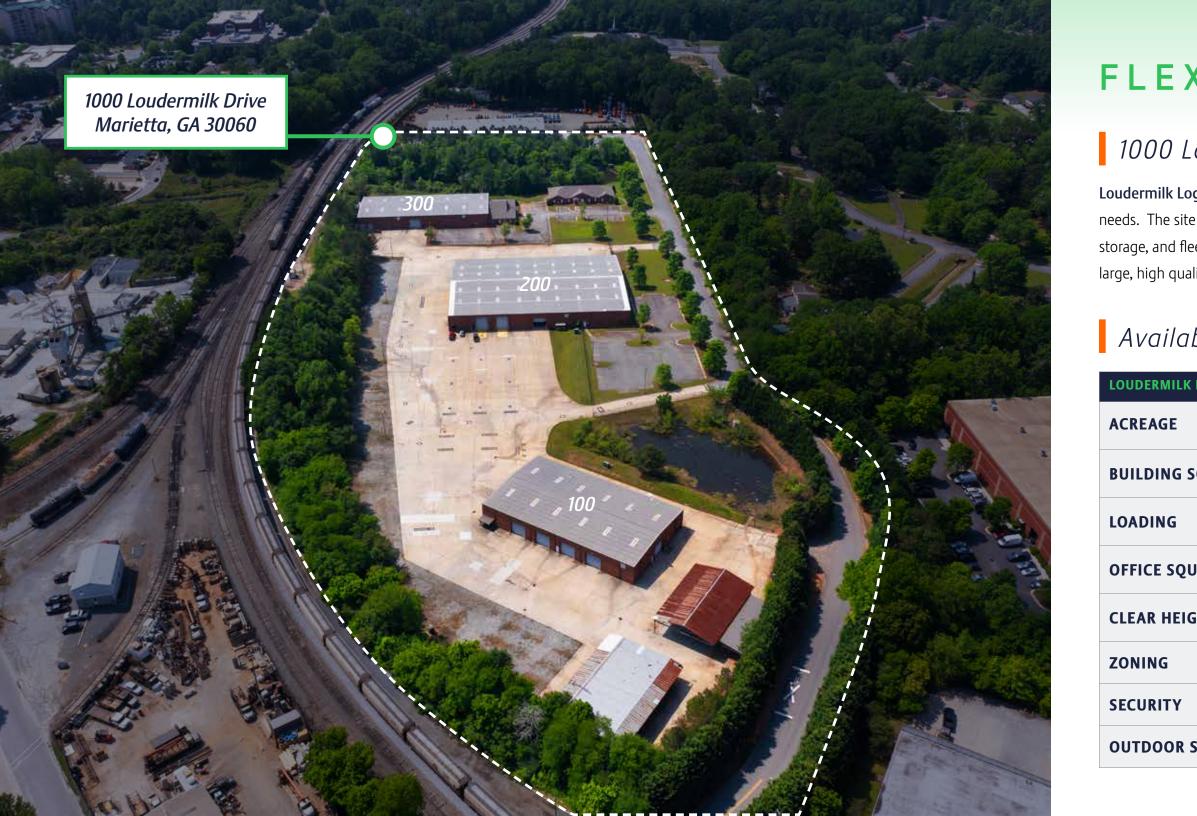

# FLEXIBLE INDUSTRIAL STORAGE

#### 1000 Loudermilk Dr, Marietta, GA 30060

**Loudermilk Logistics** offers a variety of outdoor storage, service, and warehousing capabilities to meet almost any industrial user's needs. The site can be subdivided into a variety of configurations to best meet tenants looking for distribution, trailer & equipment storage, and fleet maintenance. The property is located in Marietta, one of Atlanta's core infill submarkets. This submarket offers a large, high quality and diverse labor pool situated within an affluent neighborhood.

| LOGISTICS OFFERINGS | BUILDING 100                   | BUILDING 200                    | BUILDING 300                   |
|---------------------|--------------------------------|---------------------------------|--------------------------------|
|                     | 2.4                            | 4.2                             | 1.9                            |
| SQUARE FOOTAGE      | 14,196                         | 38,250                          | 28,518                         |
|                     | 7 Drive-In Doors               | 6 Drive-In Doors<br>2 Dock High | 1 Drive-In Door<br>2 Dock High |
| UARE FOOTAGE        | 500                            | 1,000                           | 8,607                          |
| GHT                 | 26'                            | 28'                             | 26'                            |
|                     | Heavy Industrial               |                                 |                                |
|                     | Fully fenced and lit           |                                 |                                |
| STORAGE             | Paved with concrete and gravel |                                 |                                |