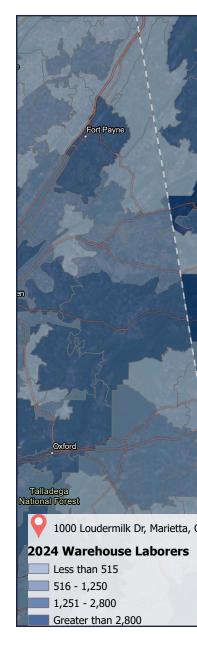

|
|-------------------------|---------------------------------|
| BUILDING SQUARE FOOTAGE | 38,250                          |
| LOADING                 | 6 Drive-In Doors<br>2 Dock High |
| OFFICE SQUARE FOOTAGE   | 1,000                           |
| CLEAR HEIGHT            | 28'                             |





# BUILDING 300





10

| ACREAGE                 | 1.9                            |
|-------------------------|--------------------------------|
| BUILDING SQUARE FOOTAGE | 28,518                         |
| LOADING                 | 1 Drive-In Door<br>2 Dock High |
| OFFICE SQUARE FOOTAGE   | 8,607                          |
| CLEAR HEIGHT            | 26'                            |





# CONVENIENT ACCESS









## **POPULATION DENSITY**

## STRONG WORKFORCE







For leasing information, please contact:

#### **BEAU ACUFF, SIOR**

beau.acuff@streamrealty.com 404.893.9833

#### NICK PEACHER, SIOR

nicholas.peacher@streamrealty.com 404.416.2328