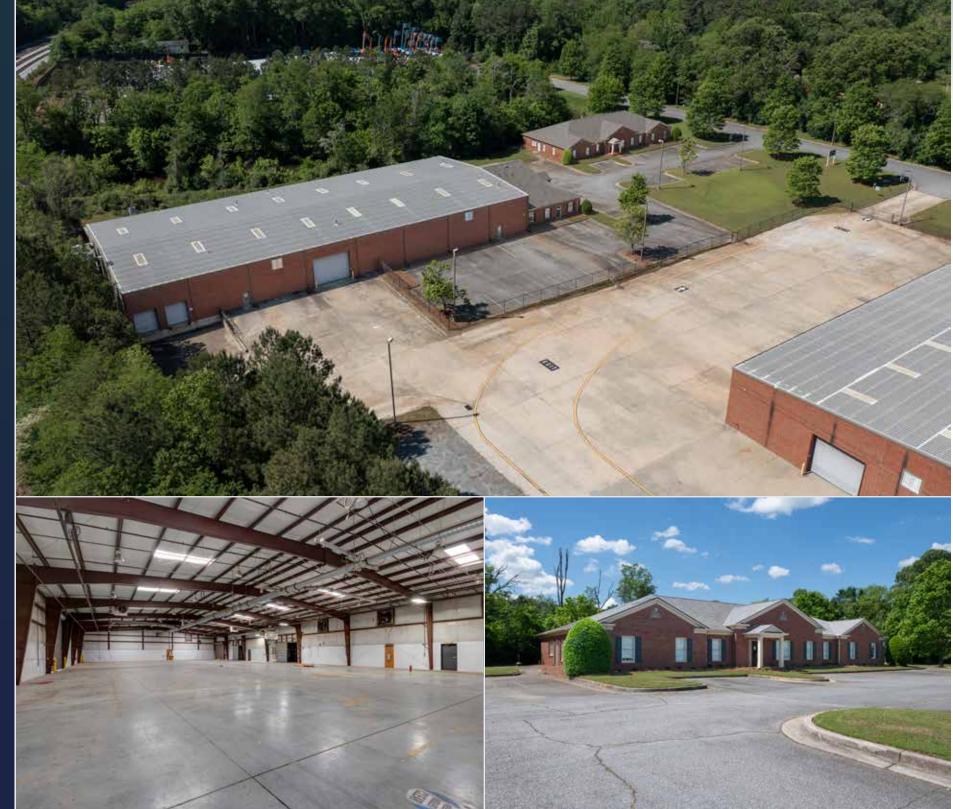

#### 1000 Loudermilk Dr, Marietta, GA 30060

**Loudermilk Logistics** offers a variety of outdoor storage, service, and warehousing capabilities to meet almost any industrial user's needs. The site can be subdivided into a variety of configurations to best meet tenants looking for distribution, trailer & equipment storage, and fleet maintenance. The property is located in Marietta, one of Atlanta's core infill submarkets. This submarket offers a large, high quality and diverse labor pool situated within an affluent neighborhood.

# BUILDING 100

| ACREAGE                 | 2.4              |
|-------------------------|------------------|
| BUILDING SQUARE FOOTAGE | 14,196           |
| LOADING                 | 7 Drive-In Doors |
| OFFICE SQUARE FOOTAGE   | 500              |
| CLEAR HEIGHT            | 26'              |