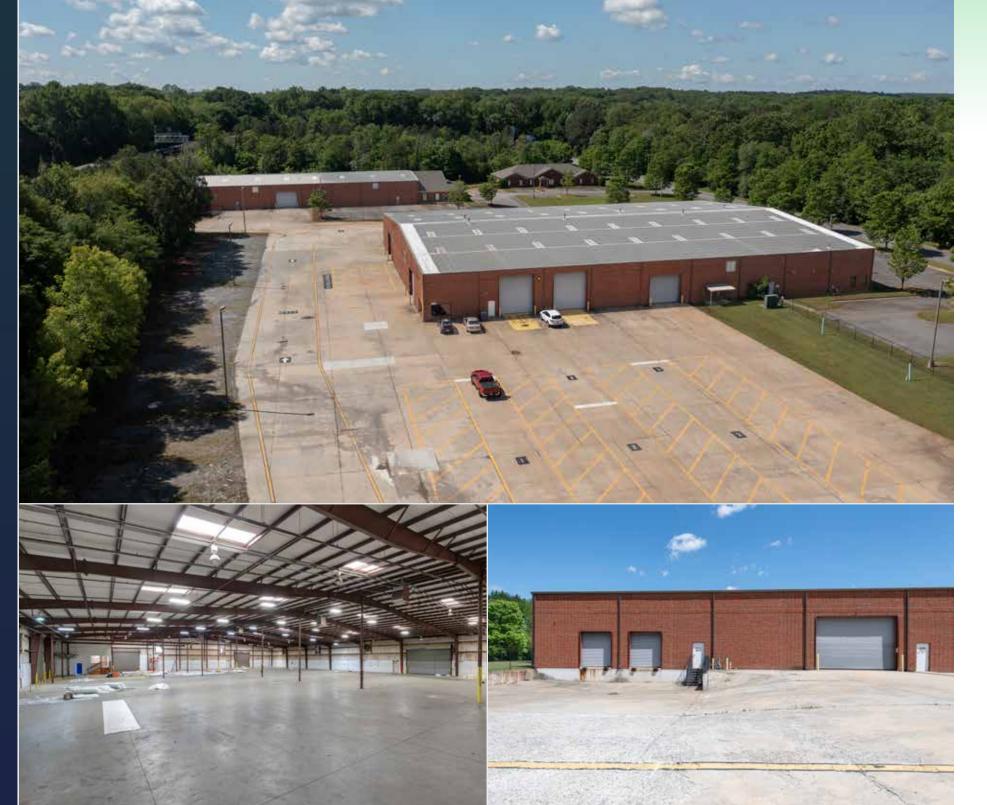

## BUILDING 200

| ACREAGE                 | 4.2                             |
|-------------------------|---------------------------------|
| BUILDING SQUARE FOOTAGE | 38,250                          |
| LOADING                 | 6 Drive-In Doors<br>2 Dock High |
| OFFICE SQUARE FOOTAGE   | 1,000                           |
| CLEAR HEIGHT            | 28'                             |