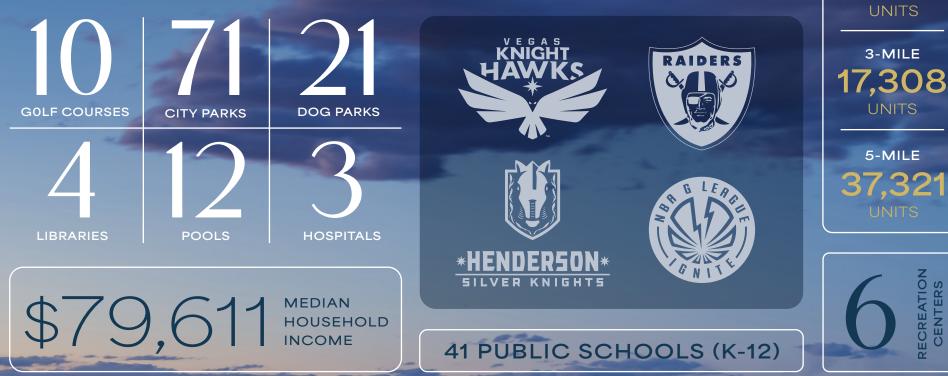

# CITY OF HENDERSON

### 

**APARTMENT** UNITS

1-MILE

1,538

ECREATION CENTERS