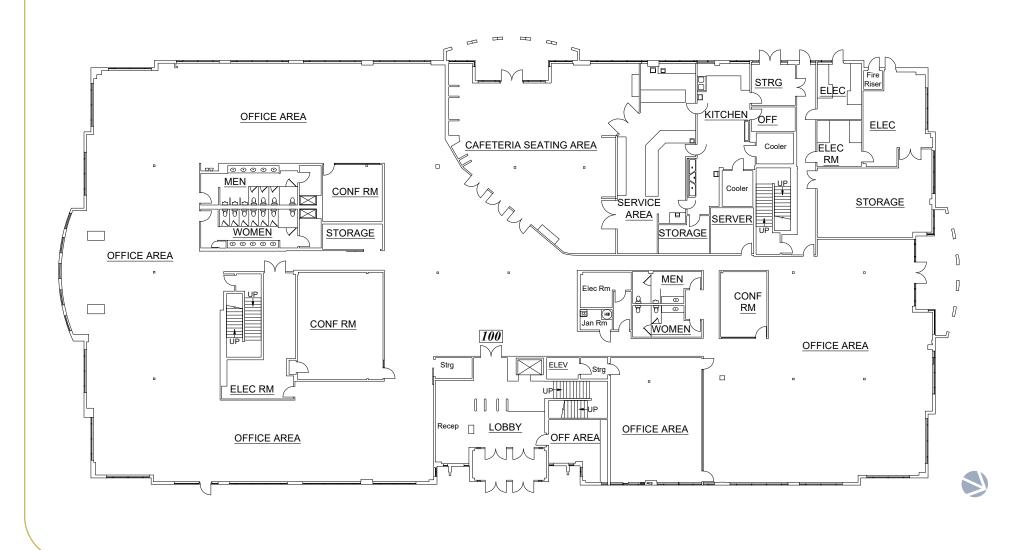

### GREEN VALLEY CORPORATE CENTER

2290 CORPORATE CIRCLE | HENDERSON, NV

UP TO 55,998 SF AVAILABLE FOR LEASE

CUSHMAN & WAKEFIELD

CUSH PLAZA

# A PREMIER workplace experience

Rate: \$2.00 NNN, CAM's \$0.45



Two Story, 55,998 SF Building



9:1,000 Parking



Can Accommodate Full Floor and **Full Building Tenants** 



**Building + Monument Signage** 



2nd Floor Balconies with **Unmatched Views of the Strip** 



**Backup Generator** 

## first floor: as-built



26,810 RSF



## first floor: potential demise



26,810 RSF



## second floor: as-built



29,188 RSF



### second floor: potential demise GREEN VA 29,188 RSF

Balcony 283 R.S.F. Suite 250 ELEC RM Balcony 61 R.S.F. CORRIDOR Balcon 298 R.S Suite 200 JAN In Negotiation ¥Ш#-́рм LOBBY DN

CORPORATE CENTER





## GREEN VALLEY









#### Other

- I. Pebble Road Kindercare
- 2. F45
- 3. The UPS Store
- 4. Elysian
- 5. Las Vegas Pilates
- 6. Regal Cinemas
- 7. Life Time

#### Retail

- 8. Anthropologie
- 9. Gianna Christine Salon
- 10. LuluLemon
  11. Bath & Body Works

ADJACENT TO I-215

12. REI

#### Dining

- . Lucille's Smokehouse
- 4. Panera
- 15. Ben & Jerry's
- 16. Crazy Pita
- 17. Shake Shack
- 18. Tides Oyster Bar
- 19. Capriotties Sandwich Shop
- 20. Tony's Slice House
- 21. Borracha
- 2. Fat