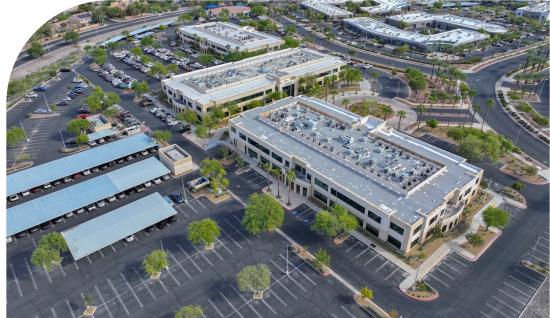

### GREEN VALLEY CORPORATE CENTER

2290 CORPORATE CIRCLE | HENDERSON, NV

UP TO 55,998 SF AVAILABLE FOR LEASE

CUSHMAN & WAKEFIELD

CUSH PLAZA

### 

Located in the 90 Acre Green Valley Corporate Center Business Park