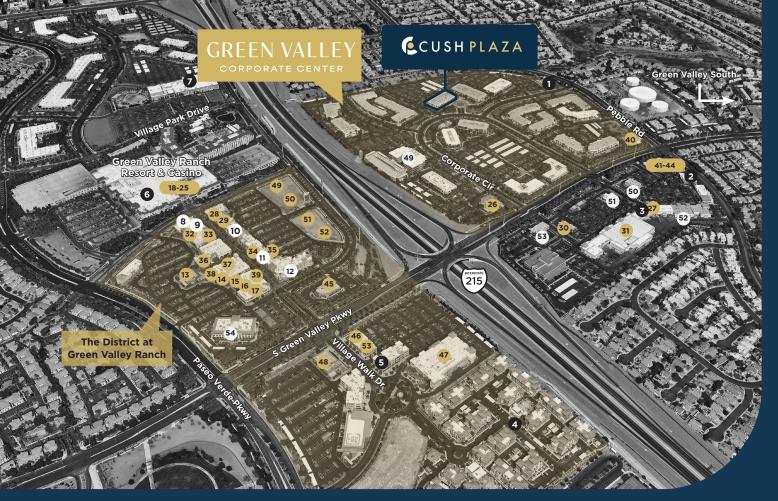

## GREEN VALLEY

#### Other

- I. Pebble Road Kindercare
- 2. F45
- 3. The UPS Store
- 4. Elysian
- 5. Las Vegas Pilates
- 6. Regal Cinemas
- 7. Life Time

#### Retail

- 8. Anthropologie
- 9. Gianna Christine Salon
- 10. LuluLemon
  11. Bath & Body Works

ADJACENT TO I-215

12. REI

#### Dining

- . Lucille's Smokehouse
- 4. Panera
- 15. Ben & Jerry's
- 16. Crazy Pita
- 17. Shake Shack
- 18. Tides Oyster Bar
- 19. Capriotties Sandwich Shop
- 20. Tony's Slice House
- 21. Borracha
- 2. Fatburger
- . Pizza Rock
- 24. Hanks Fine STeaks
- Bottiglia
  Claim Jumper Restaurant
- 7. The Cracked Egg

(breestate 11

8. Echo & Rig

- 29. Pinot's Palette 30. Wendy's
- 31. Smith's
- 2. Balboa Pizza
- 33. Rachel's Kitchen
- 4. The Local
- 5. Coffee Bean and Tea
- 36. King's Fish House
- 7. Me Gusta Tacos
- 8. PKWY Tavern 9. Bella Vita
- 40. Sammys Restaurant & Bar
- II. Starbucks
- 42. Cinnaholic

**10 MINUTES TO I-515** 

- 43. Jamba Juice
- 44. Houston TX Hot Chicken

| 45. | PF Changs        |
|-----|------------------|
| 46. | Settebello Pizza |
| 47. | Whole Foods      |
| 48. | Cheesecake Fac   |
| 49. | Ichiban          |
|     |                  |

orv

- 50. Ruby's Shake Shop
- 51. North Italia 52. Flower Child
- 53. Cantina Tequila

#### Bank

- 49. First Citizens
- 50. BOA
- 51. Wells Fargo
- 52. Chase
  - 53. Nevada State Bank 54. Umpqua
  - . .

strategic location

### 

Located in the 90 Acre Green Valley Corporate Center Business Park

### **"**

Across the street from a surplus of shopping and dinning options

Less than a five-minute drive from The District at Green Valley Ranch