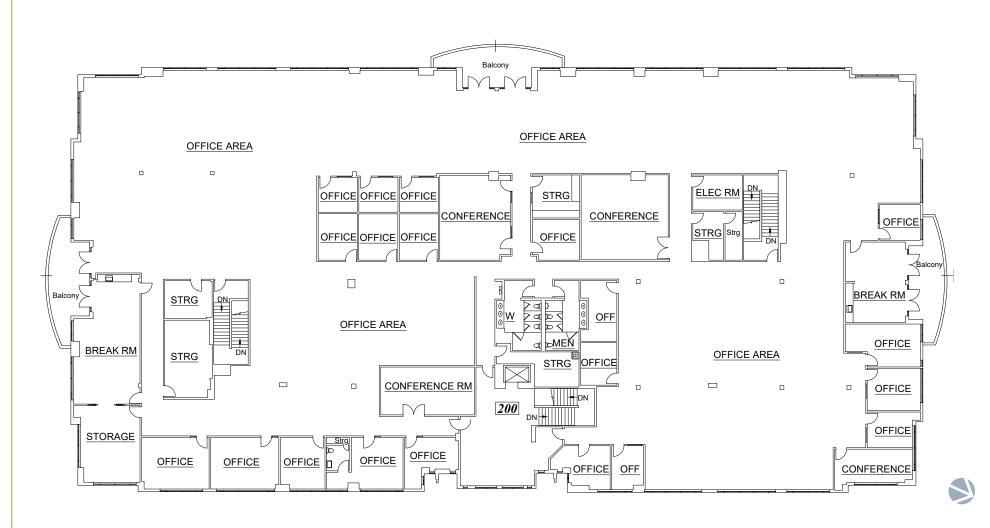

### GREEN VALLEY CORPORATE CENTER

2290 CORPORATE CIRCLE | HENDERSON, NV

UP TO 55,998 SF AVAILABLE FOR LEASE

CUSHMAN & WAKEFIELD

CUSH PLAZA

# A PREMIER workplace experience

Rate: \$2.00 NNN, CAM's \$0.45



Two Story, 55,998 SF Building



9:1,000 Parking



Can Accommodate Full Floor and **Full Building Tenants** 



**Building + Monument Signage** 



2nd Floor Balconies with **Unmatched Views of the Strip** 



**Backup Generator** 

## first floor: as-built



26,810 RSF



## first floor: potential demise



26,810 RSF



## second floor: as-built



29,188 RSF



### second floor: potential demise GREEN VA 29,188 RSF

Balcony 283 R.S.F. Suite 250 ELEC RM Balcony 61 R.S.F. CORRIDOR Balcon 298 R.S Suite 200 JAN In Negotiation ¥Ш#-́рм LOBBY DN

CORPORATE CENTER





## GREEN VALLEY









#### Other

- I. Pebble Road Kindercare
- 2. F45
- 3. The UPS Store
- 4. Elysian
- 5. Las Vegas Pilates
- 6. Regal Cinemas
- 7. Life Time

#### Retail

- 8. Anthropologie
- 9. Gianna Christine Salon
- 10. LuluLemon
  11. Bath & Body Works

ADJACENT TO I-215

12. REI

#### Dining

- . Lucille's Smokehouse
- 4. Panera
- 15. Ben & Jerry's
- 16. Crazy Pita
- 17. Shake Shack
- 18. Tides Oyster Bar
- 19. Capriotties Sandwich Shop
- 20. Tony's Slice House
- 21. Borracha
- 2. Fatburger
- . Pizza Rock
- 24. Hanks Fine STeaks
- Bottiglia
  Claim Jumper Restaurant
- 7. The