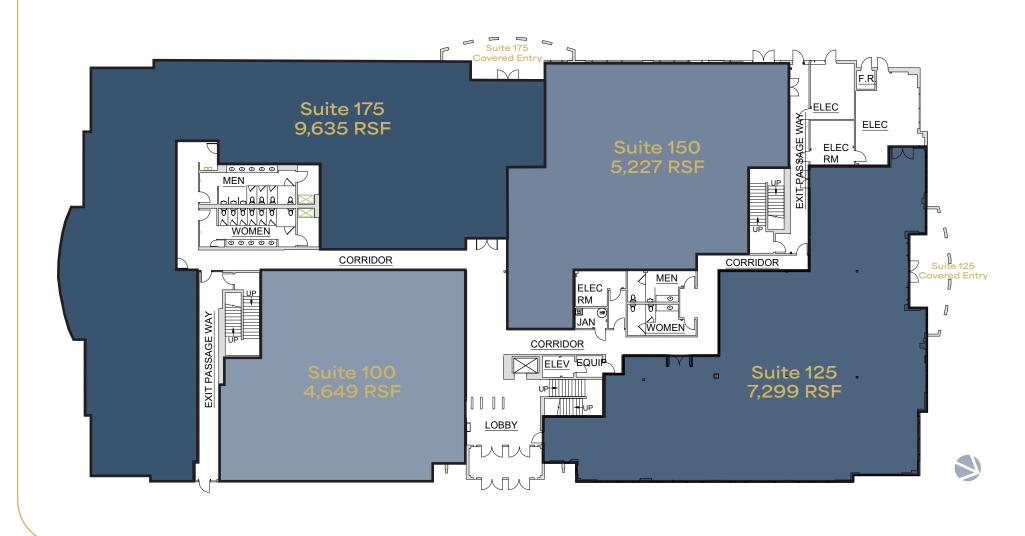

### GREEN VALLEY CORPORATE CENTER

2290 CORPORATE CIRCLE | HENDERSON, NV

UP TO 55,998 SF AVAILABLE FOR LEASE

CUSHMAN & WAKEFIELD

CUSH PLAZA

# A PREMIER workplace experience

Rate: \$2.00 NNN, CAM's \$0.45



Two Story, 55,998 SF Building



9:1,000 Parking



Can Accommodate Full Floor and **Full Building Tenants** 



**Building + Monument Signage** 



2nd Floor Balconies with **Unmatched Views of the Strip** 



**Backup Generator** 

## first floor: as-built



26,810 RSF



## first floor: potential demise



26,810 RSF



## second floor: as-built



29,188 RSF



### second floor: potential demise GREEN VA 29,188 RSF

Balcony 283 R.S.F. Suite 250 ELEC RM Balcony 61 R.S.F. CORRIDOR Balcon 298 R.S Suite 200 JAN In Negotiation ¥Ш#-́рм LOBBY DN

CORPORATE CENTER





## GREEN VALLEY









#### Other

- I. Pebble Road Kindercare
- 2. F45
- 3. The UPS Store
- 4. Elysian
- 5. Las Vegas Pilates
- 6. Regal Cinemas
- 7. Life Time

#### Retail

- 8. Anthropologie
- 9. Gianna Christine Salon
- 10. LuluLemon
  11. Bath & Body Works

ADJACENT TO I-215

12. REI

#### Dining

- . Lucille's Smokehouse
- 4. Panera
- 15. Ben & Jerry's
- 16. Crazy Pita
- 17. Shake Shack
- 18. Tides Oyster Bar
- 19. Capriotties Sandwich Shop
- 20. Tony's Slice House
- 21. Borracha
- 2. Fatburger
- . Pizza Rock
- 24. Hanks Fine STeaks
- Bo