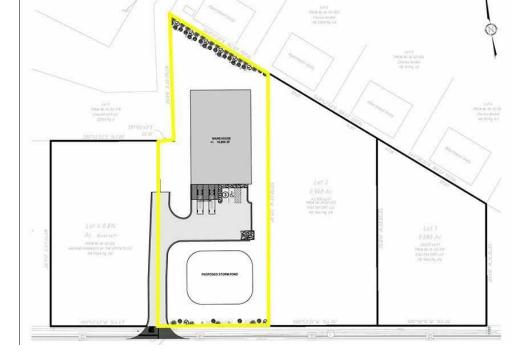

## PROPERTY DESCRIPTION

New 10,000sf metal building coming on Hwy 24 near the Anderson Regional Airport available for lease. The floor plan includes a 2-bay loading zone, a font office/retail space, and approximately 8,600sf of warehouse space. This property has 144' of road frontage on Hwy 24. Please call for more information.

| OFFERING SUMMARY |                    |
|------------------|--------------------|
| Lease Rate:      | \$7.50 SF/yr (NNN) |
| Lot Size:        | 1.19 Acres         |
| Building Size:   | 10,000 SF          |