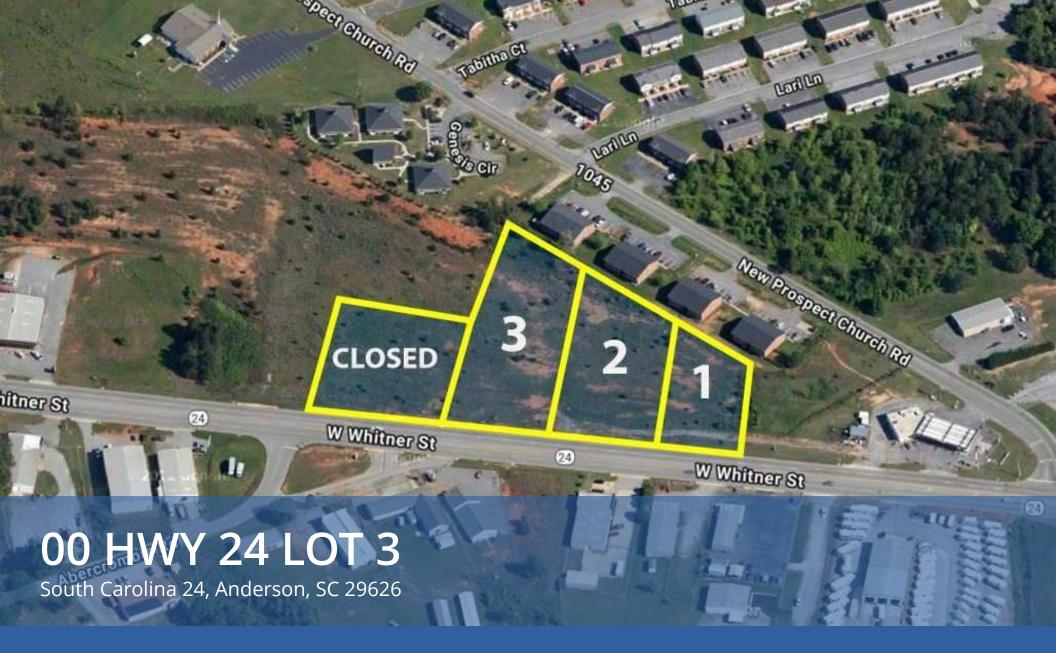

## PROPERTY DESCRIPTION

New 10,000sf metal building coming on Hwy 24 near the Anderson Regional Airport available for lease. The floor plan includes a 2-bay loading zone, a font office/retail space, and approximately 8,600sf of warehouse space. This property has 144' of road frontage on Hwy 24. Please call for more information.

| OFFERING SUMMARY |                    |
|------------------|--------------------|
| Lease Rate:      | \$7.50 SF/yr (NNN) |
| Lot Size:        | 1.19 Acres         |
| Building Size:   | 10,000 SF          |