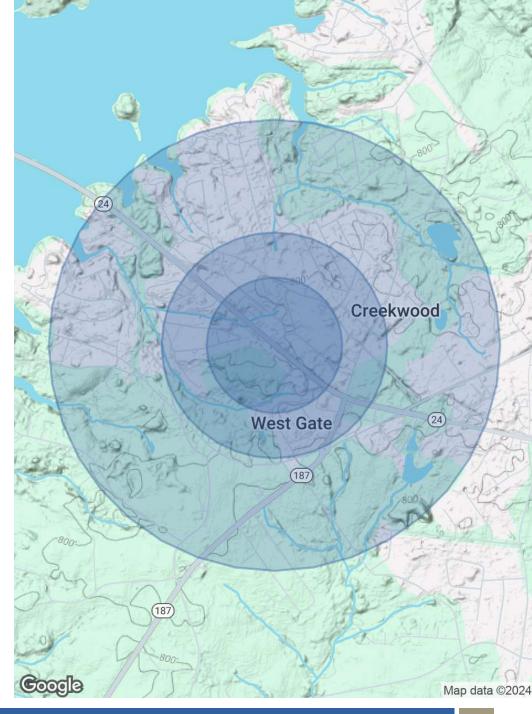

| DEMOGRAPHICS      | 0.3 MILES | 0.5 MILES | 1 MILE   |
|-------------------|-----------|-----------|----------|
| Total Households  | 89        | 342       | 1,002    |
| Total Population  | 218       | 841       | 2,480    |
| Average HH Income | \$82,706  | \$82,660  | \$81,704 |

## DEMOGRAPHICS MAP & REPORT

| POPULATION           | 0.3 MILES | 0.5 MILES | 1 MILE |
|----------------------|-----------|-----------|--------|
| Total Population     | 218       | 841       | 2,480  |
| Average Age          | 42        | 42        | 43     |
| Average Age (Male)   | 41        | 41        | 42     |
| Average Age (Female) | 44        | 44        | 44     |

| HOUSEHOLDS & INCOME | 0.3 MILES | 0.5 MILES | 1 MILE    |
|---------------------|-----------|-----------|-----------|
| Total Households    | 89        | 342       | 1,002     |
| # of Persons per HH | 2.4       | 2.5       | 2.5       |
| Average HH Income   | \$82,706  | \$82,660  | \$81,704  |
| Average House Value | \$357,836 | \$356,979 | \$330,625 |

Demographics data derived from AlphaMap