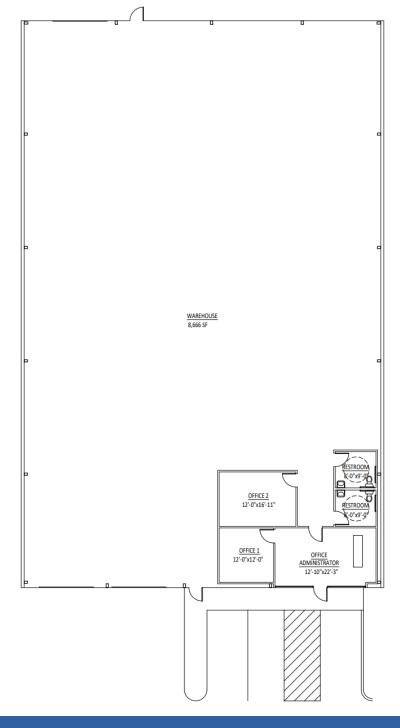

## PROPERTY DESCRIPTION

New 10,000sf metal building coming on Hwy 24 near the Anderson Regional Airport available for lease. The floor plan includes a 2-bay loading zone, a font office/retail space, and approximately 8,600sf of warehouse space. This property has 144' of road frontage on Hwy 24. Please call for more information.