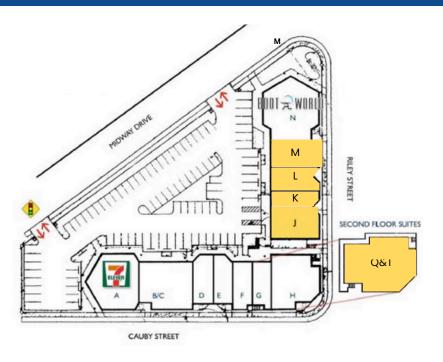

#### **AVAILABLE SPACES**

| USE                                | SUITE | SF    | RATE<br>NNN (\$1.22 PSF |
|------------------------------------|-------|-------|-------------------------|
| Ground Floor<br>Retail             | J     | 1,736 | \$2.45                  |
| Ground Floor<br>Retail             | L     | 1,114 | \$2.45                  |
| 2nd Generation<br>Restaurant Space | K     | 1,146 | \$2.45                  |
| Ground Floor<br>Retail             | М     | 1,178 | \$2.45                  |
| Second Floor<br>Office Space       | Q&T   | 2,543 | \$2.25                  |

Suite J - 1,736 SF

• Suite L - 1,114 SF

• Suite K - 1,146 SF

• Suite M - 1,178 SF

• Suite Q&T - 2,543 SF

**TODD LAW** 

Senior Vice President tlaw@cgpincre.com 858.729.9305

CA DRE Lic. 01309241 WA DOL Lic. 27587 Capital Growth Properties, Inc.