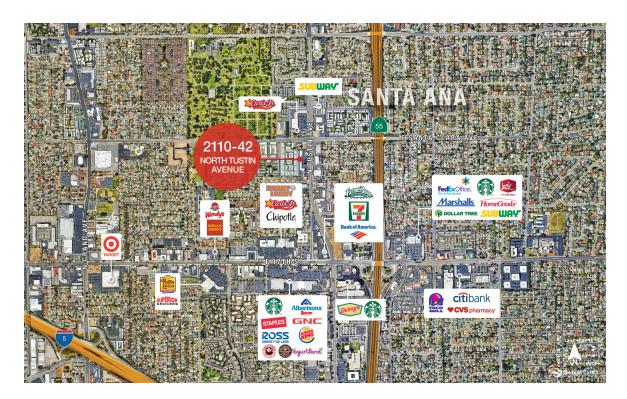

## Santa Clara Plaza

2110-42 North Tustin Avenue Santa Ana, California 92705

## **Property Highlights**

- 1,512 SF Retail/Office Space
- High Traffic Area of Santa Ana
- Ample Parking, Great Tenant Mix
- Easy Access to Freeways CA-22, I-5 and State Route 55
- **Excellent Street Frontage**
- 38,000 Cars Per Day on Tustin Avenue