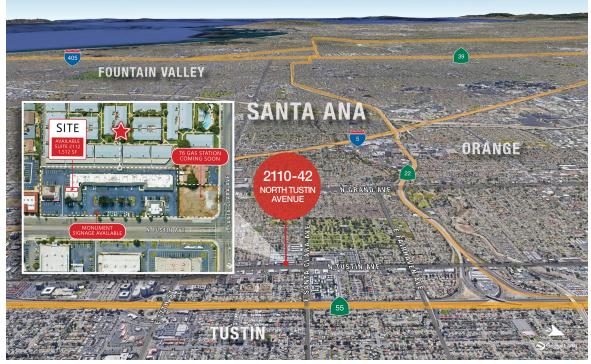

## Santa Clara Plaza

2110-42 North Tustin Avenue Santa Ana, California 92705

## **Property Highlights**

- 1,512 SF Retail/Office Space
- High Traffic Area of Santa Ana
- Ample Parking, Great Tenant Mix
- Easy Access to Freeways CA-22, I-5 and State Route 55
- **Excellent Street Frontage**
- 38,000 Cars Per Day on Tustin Avenue