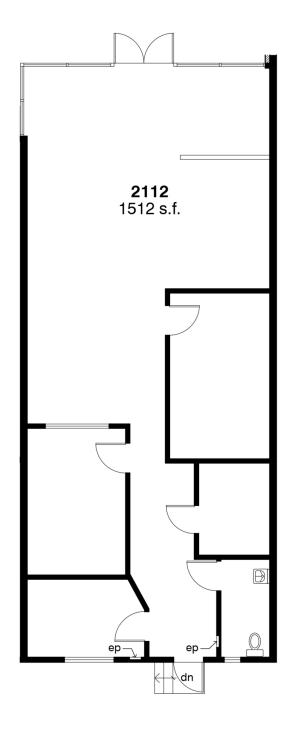

## Nikki Liu

| SUITE | SIZE (SF) | LEASE TYPE | LEASE RATE      | DESCRIPTION                        |
|-------|-----------|------------|-----------------|------------------------------------|
| 2112  | 1,512 SF  | NNN        | \$2.00 SF/month | Former State Farm Insurance Office |