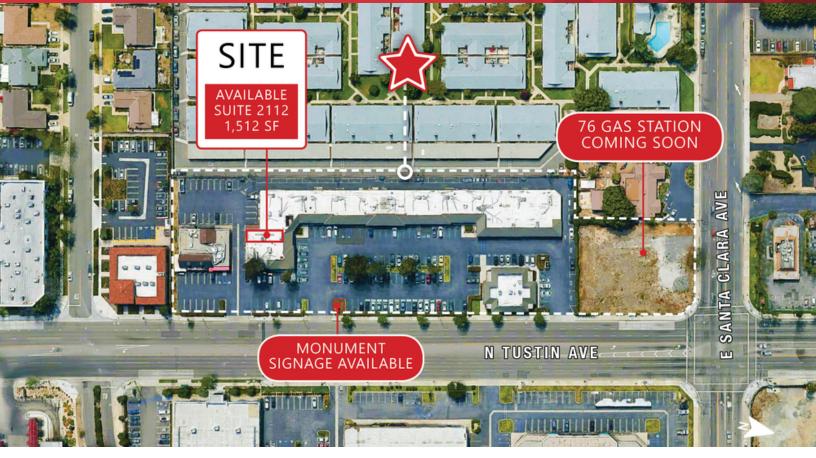

## Santa Clara Plaza

2110-42 North Tustin Avenue Santa Ana, California 92705

## **Property Highlights**

- 1,512 SF Retail/Office Space
- High Traffic Area of Santa Ana
- Ample Parking, Great Tenant Mix
- Easy Access to Freeways CA-22, I-5 and State Route 55
- **Excellent Street Frontage**
- 38,000 Cars Per Day on Tustin Avenue

## Nikki Liu

| SUITE | SIZE (SF) | LEASE TYPE | LEASE RATE      | DESCRIPTION                        |
|-------|-----------|------------|-----------------|------------------------------------|
| 2112  | 1,512 SF  | NNN        | \$2.00 SF/month | Former State Farm Insurance Office |