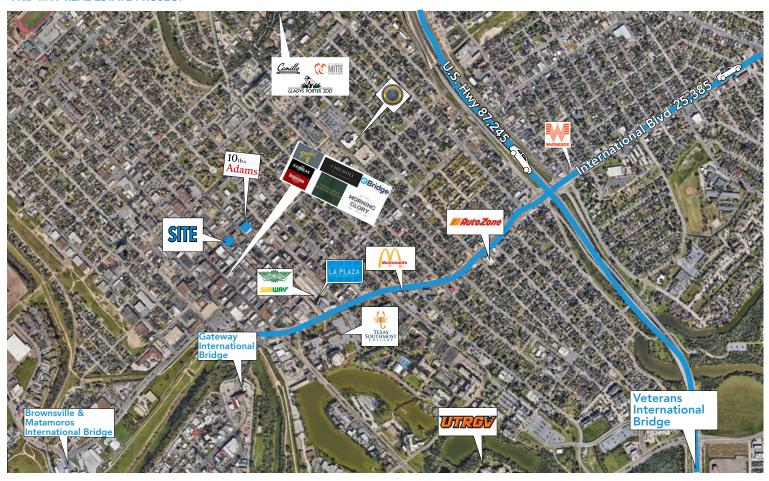

#### Highlights

- 4,639 SQ.FT. total area
- Located in Downtown Brownsville
- One mile from the Cameron County/ City Law Enforcement
   offices
- 2 miles away from Gladys Porter Zoo with over 424,000 visitors per year
- International Bridges surrounding the area
- University of Texas at Rio Grande Valley and Texas Southmost College within 2 miles

#### Nearest