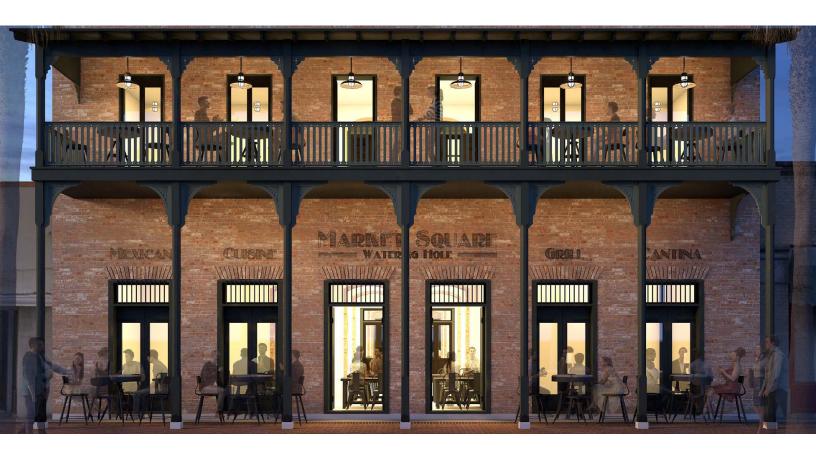

A Xarco REAL ESTATE PROJECT

# FOR LEASE

**1115 E Washington St. Brownsville, Tx 78520**Latitude and Longitude25.902169, -97.497801Available Space4,693 SQ. FT.

#### Highlights

- 4,639 SQ.FT. total area
- Located in Downtown Brownsville
- One mile from the Cameron County/ City Law Enforcement
   offices
- 2 miles away from Gladys Porter Zoo with over 424,000 visitors per year
- International Bridges surrounding the area
- University of Texas at Rio Grande Valley and Texas Southmost College within 2 miles