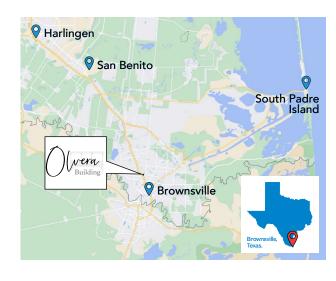

A Xarco REAL ESTATE PROJECT

# FOR LEASE

**1115 E Washington St. Brownsville, Tx 78520**Latitude and Longitude25.902169, -97.497801Available Space4,693 SQ. FT.





#### Highlights

- 4,639 SQ.FT. total area
- Located in Downtown Brownsville
- One mile from the Cameron County/ City Law Enforcement
   offices
- 2 miles away from Gladys Porter Zoo with over 424,000 visitors per year
- International Bridges surrounding the area
- University of Texas at Rio Grande Valley and Texas Southmost College within 2 miles

#### Nearest



#### **Traffic Count**

- E Washington St. to E 9th St SE: 12,954
- E 12th St E Levee St SW: 5,873

The information contained herein was obtained from sources deemed reliable; however, Origo Works makes no guaranties, warranties or representations to the completeness or accuracy thereof. The presentation of this real estate information is subject to errors; omissions; change of price; prior sale or lease; or withdrawal without