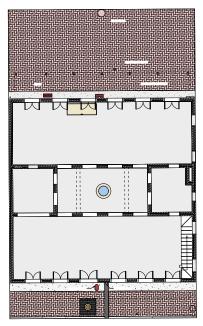

# FOR LEASE

1115 E Washington St. Brownsville, Tx 78520

Latitude and Longitude25.902169, -97.497801Available Space4,693 SQ. FT.

2ND FLOOR PLAN

The information contained herein was obtained from sources deemed reliable; however, Origo Works makes no guaranties, warranties or representations to the completeness or accuracy thereof. The presentation of this real estate information is subject to errors; omissions; change of price; prior sale or lease; or withdrawal without notice.