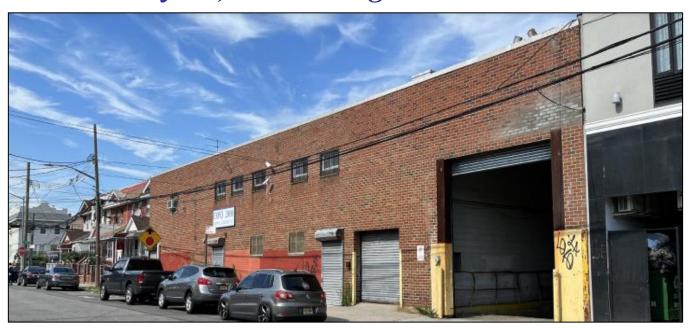

## 91-15 139<sup>th</sup> Street Jamaica, NY 11435

# For Lease One Story 12,500 SF High-Cube Warehouse

#### Features:

- Fireproof construction, build 1968
- 10,000 SF Warehouse
- 20' Ceiling height
- 1 Int. loading dock & 1 Drive-in
- Gas heat & Heavy power
- Dry sprinkler
- 2,500 SF Office
- Zone M1-1/C4-4
- Block & Lot 9982-27
- R/E Taxes \$s \$62,854