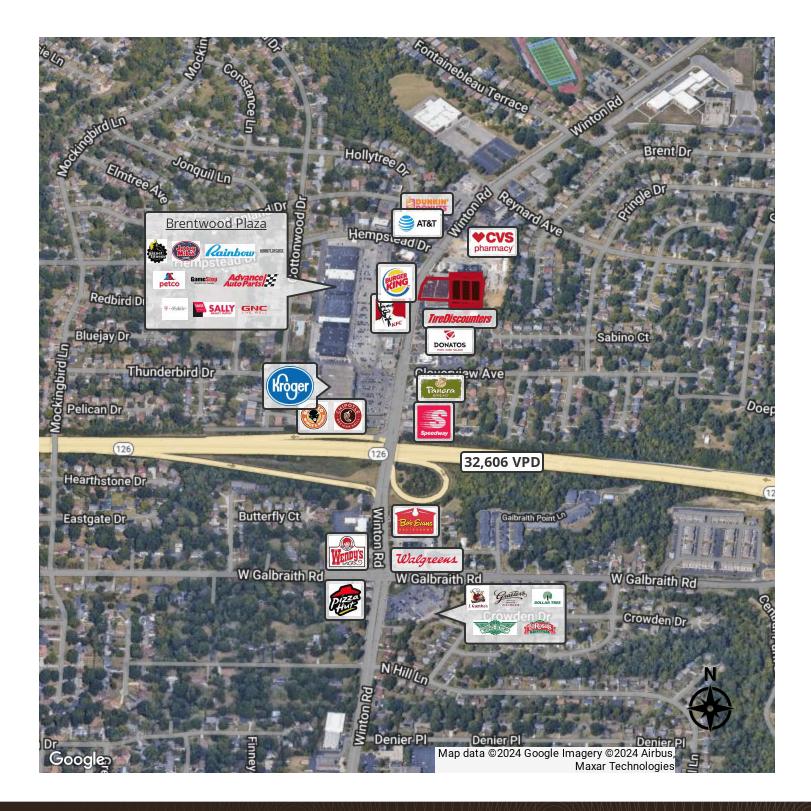

Traffic Counts: 19,098 VPD on Winton Rd.

#### Area Retailers:

## **Retailer Map**