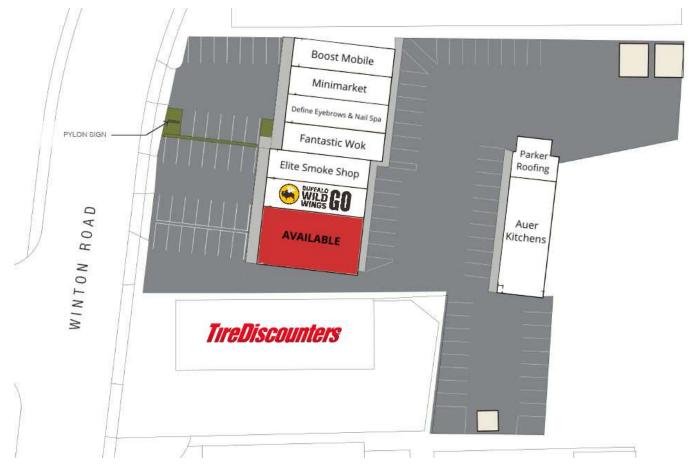

# **Available Spaces**

### Winton Road Plaza

8520-8548 Winton Rd, Cincinnati, OH 45231

| SUITE       | TENANT NAME                | SPACE SIZE |
|-------------|----------------------------|------------|
| 8520        | Auer Kitchens              | 2,500 SF   |
| 8538        | Parker Roofing             | 1,800 SF   |
| 8522 - 8524 | Available                  | 2,800 SF   |
| 8526        | BWW Go                     | 1,400 SF   |
| 8528        | Elite Smoke Shop           | 1,400 SF   |
| 8542        | Fantastic Wok              | 1,400 SF   |
| 8544        | Define Eyebrows & Nail Spa | 1,400 SF   |
| 8546        | Minimarket                 | 1,400 SF   |
| 8548        | Boost Mobile               | 1,400 SF   |