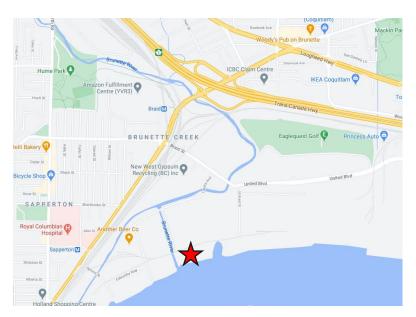

# Location

The site is located on the north shore of the Fraser River, northeast of New Westminster center.

The site benefits from proximity to core transit routes within Metro Vancouver with the Trans-Canada Highway 1 less than a kilometer away.