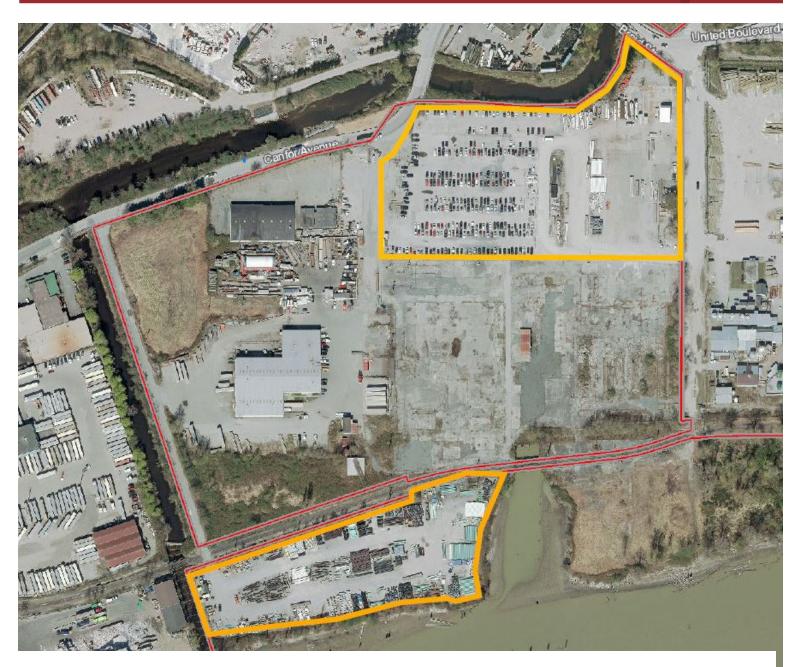

#### **Civic address**

430 Canfor Avenue, New Westminster, BC

#### Site size

Approximately 13.15 acres. Potential to demise northern portion of the site into smaller areas

### Use

The optimal use of the site is light storage, such as yard storage, truck or trailer