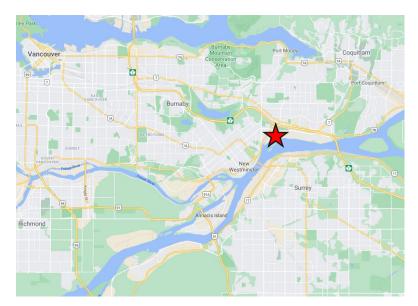

# Location

The site is located on the north shore of the Fraser River, northeast of New Westminster center.

The site benefits from proximity to core transit routes within Metro Vancouver with the Trans-Canada Highway 1 less than a kilometer away.