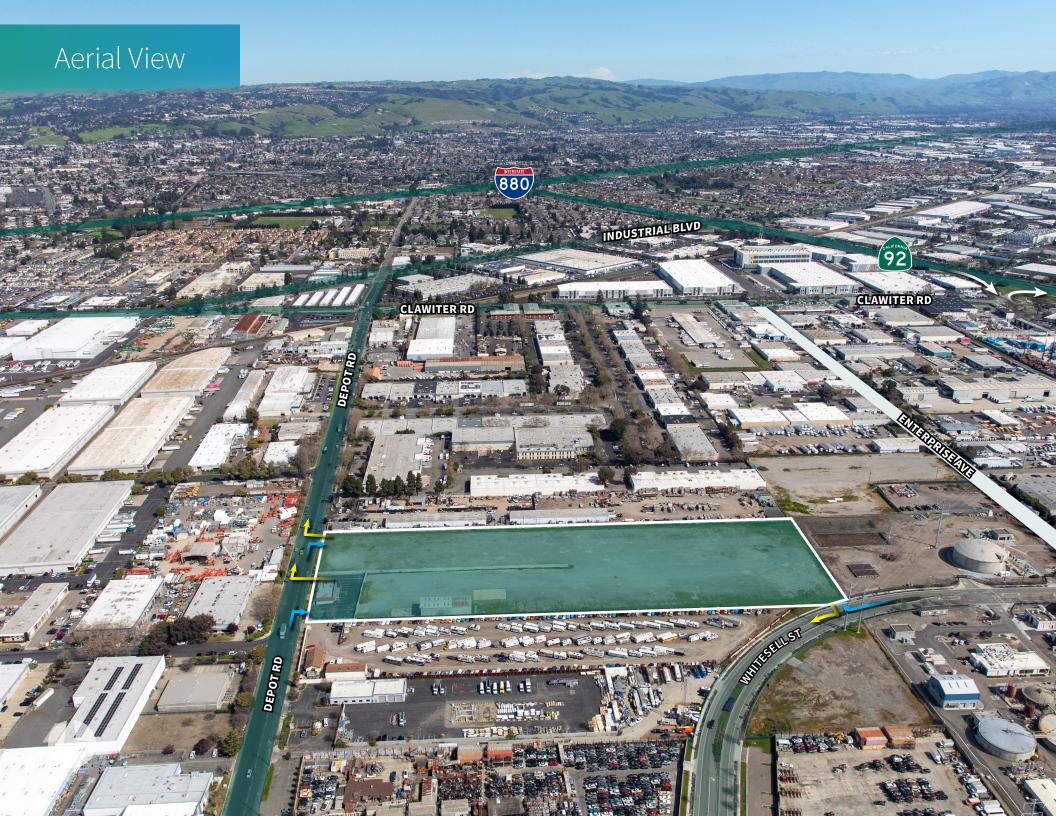

# **LOCATION HIGHLIGHTS**

A one of kind opportunity to lease a large yard for industrial purposes with quick access to a vast majority of the Bay Area. This yard is located off a main industrial arterial road in the Heart of the Industrial market.

1 MILE 92 FREEWAY

2.5 MILES I-880 FREEWAY

9 MILES 84 FREEWAY

10 MILES FREMONT

18 MILES PORT OF OAKLAND

1111 Broadway Suite 1850 Oakland, CA 94607