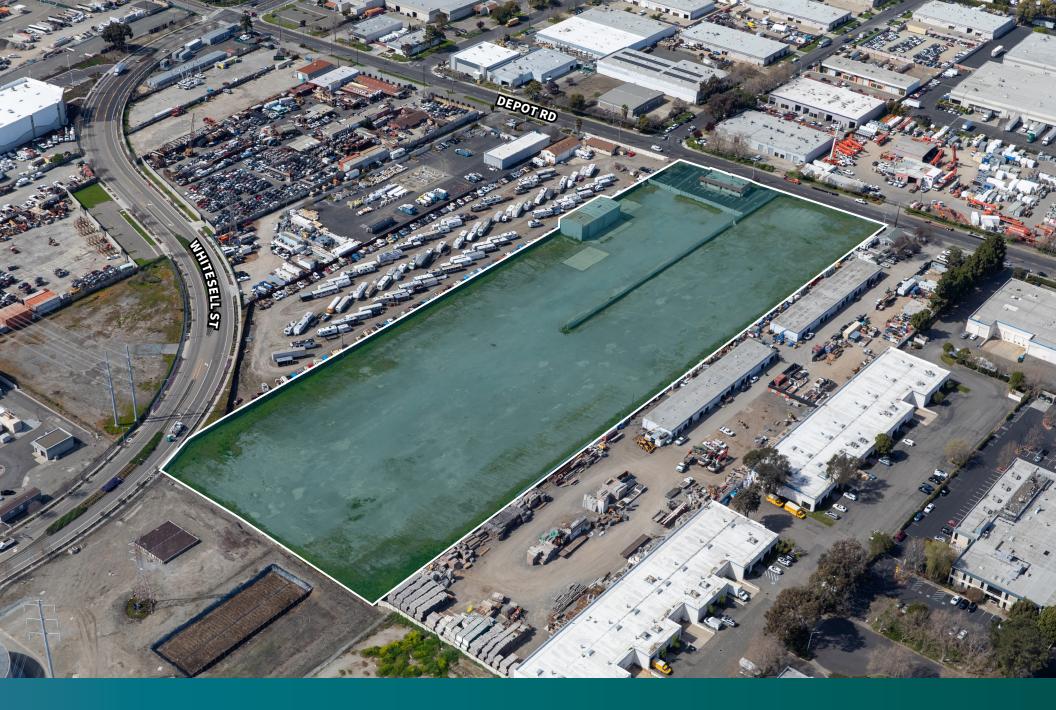

3600 & 3548 DEPOT RD, HAYWARD, CA
10 ACRES with Office & Small Warehouse

# **YARD HIGHLIGHTS**

- 10 Acres
- 3,300 SF Office
- 3,600 SF industrial shop
- Gated & secure
- Lighting on-site
- Multiple access points
- Industrial Zoning: IG (General Industrial)