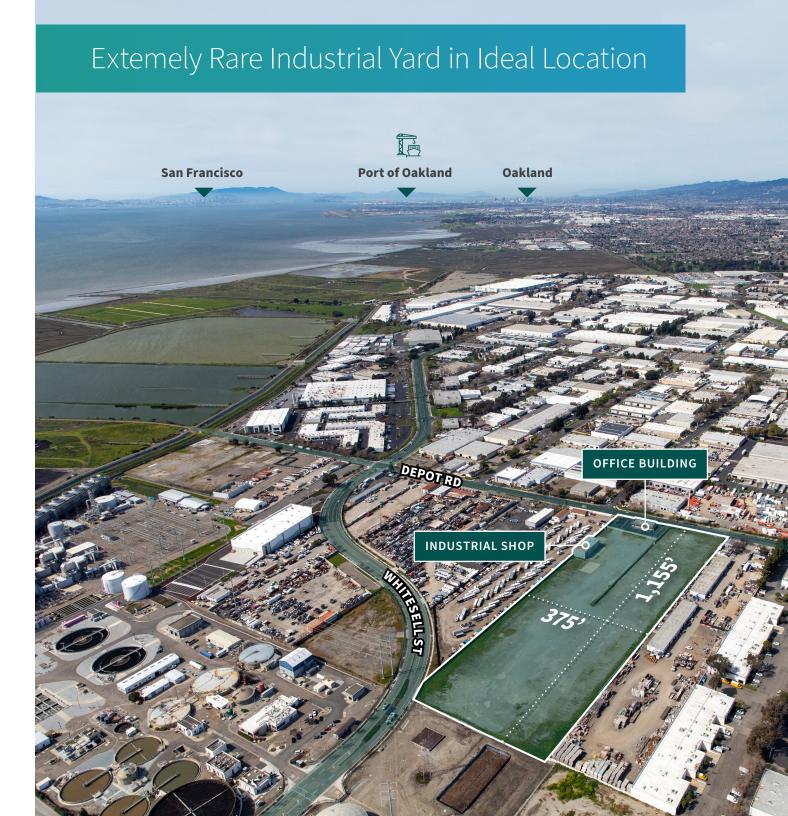

3600 & 3548 DEPOT RD, HAYWARD, CA
10 ACRES with Office & Small Warehouse

# **YARD HIGHLIGHTS**

- 10 Acres
- 3,300 SF Office
- 3,600 SF industrial shop
- Gated & secure
- Lighting on-site
- Multiple access points
- Industrial Zoning: IG (General Industrial)

# **LOCATION HIGHLIGHTS**

A one of kind opportunity to lease a large yard for industrial purposes with quick access to a vast majority of the Bay Area. This yard is located off a main industrial arterial road in the Heart of the Industrial market.