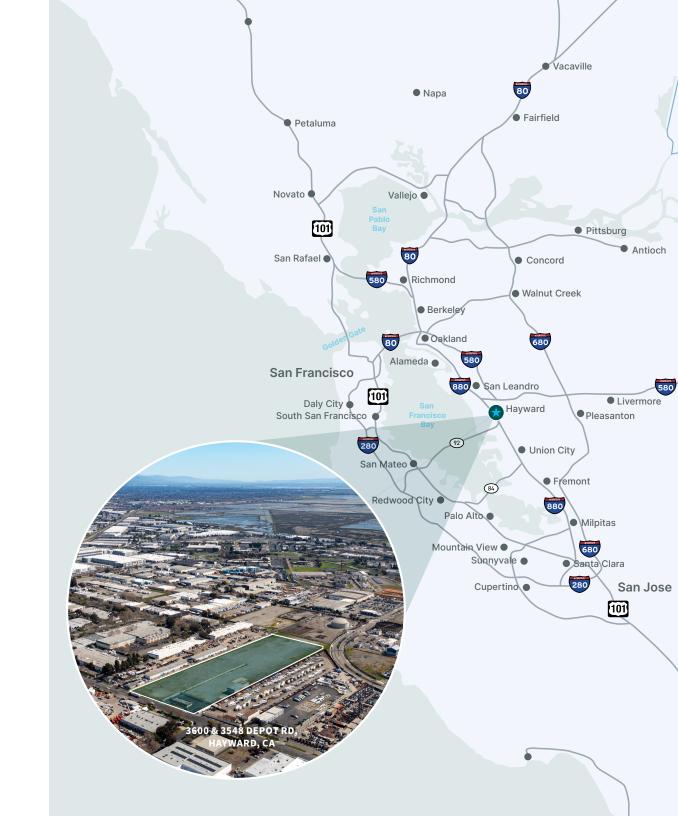

# **LOCATION HIGHLIGHTS**

A one of kind opportunity to lease a large yard for industrial purposes with quick access to a vast majority of the Bay Area. This yard is located off a main industrial arterial road in the Heart of the Industrial market.

1 MILE 92 FREEWAY

2.5 MILES I-880 FREEWAY

9 MILES 84 FREEWAY

10 MILES FREMONT

18 MILES PORT OF OAKLAND

1111 Broadway Suite 1850 Oakland, CA 94607