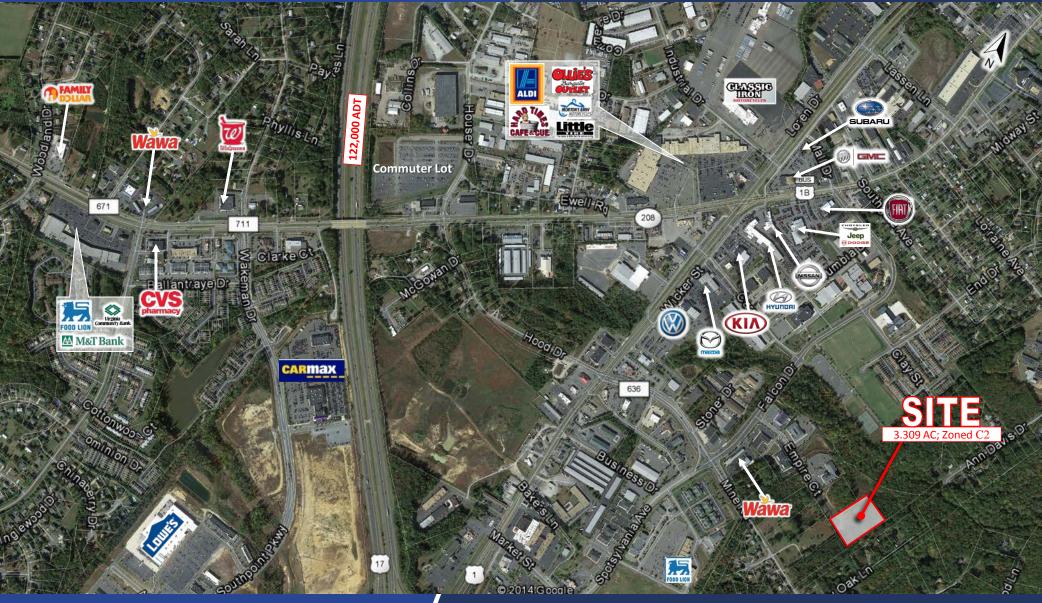

# **JACKSON SQUARE BUSINESS CENTER II**

**AERIAL PROXIMITY MAP: Nearby Businesses** 