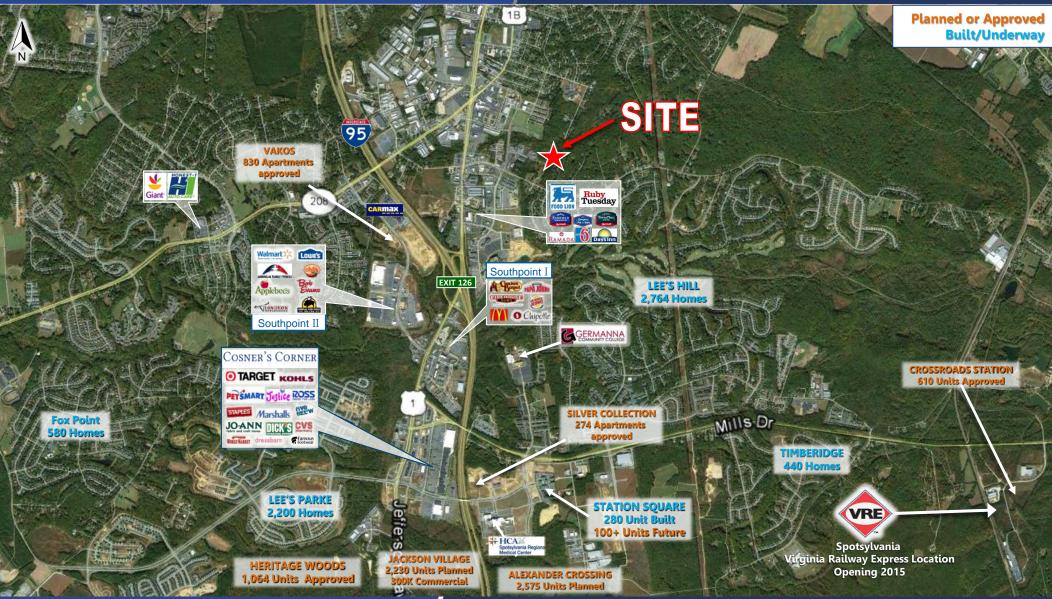

## **AERIAL PROXIMITY MAP: PLANNED & EXISTING HOUSING**

#### **PROPERTY DETAILS:**

- 3.309 acres which can be divided into 2 parcels
- Parcel 1: 1.73 Acres; Parcel 2: 1.57 Acres
- Zoned C-2; Proposed office up to 44,000 SF
- Offsite Storm Water Management (SWM)
- The property is extremely convenient, Route 1 and less than 2 minutes from I-95
- Within a well establish office park less than ¼ mile from MWH ER and Imaging Center
- Within a major growth corridor, over 2,700 housing units have been approved over the last 12 months within 3 miles of subject property