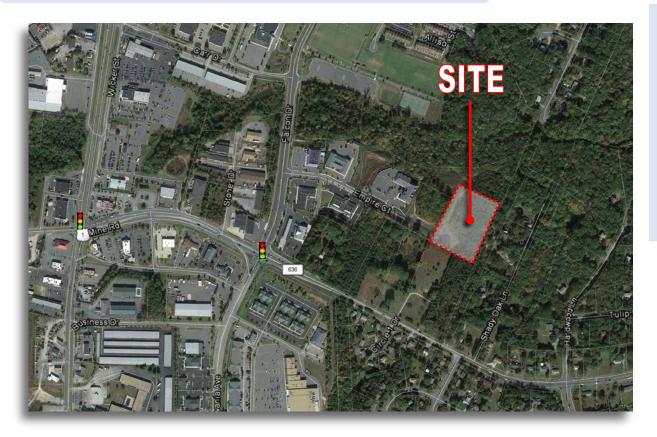

### 4400 Empire Court • Fredericksburg, Virginia 22408

# 3.309 ACRE COMMERCIAL PARCEL FOR SALE

#### **PROPERTY DETAILS:**

- 3.309 acres which can be divided into 2 parcels
- Parcel 1: 1.73 Acres; Parcel 2: 1.57 Acres
- Zoned C-2; Proposed office up to 44,000 SF
- Offsite Storm Water Management (SWM)
- The property is extremely convenient, Route 1 and less than 2 minutes from I-95
- Within a well establish office park less than ¼ mile from MWH ER and Imaging Center
- Within a major growth corridor, over 2,700 housing units have been approved over the last 12 months within 3 miles of subject property