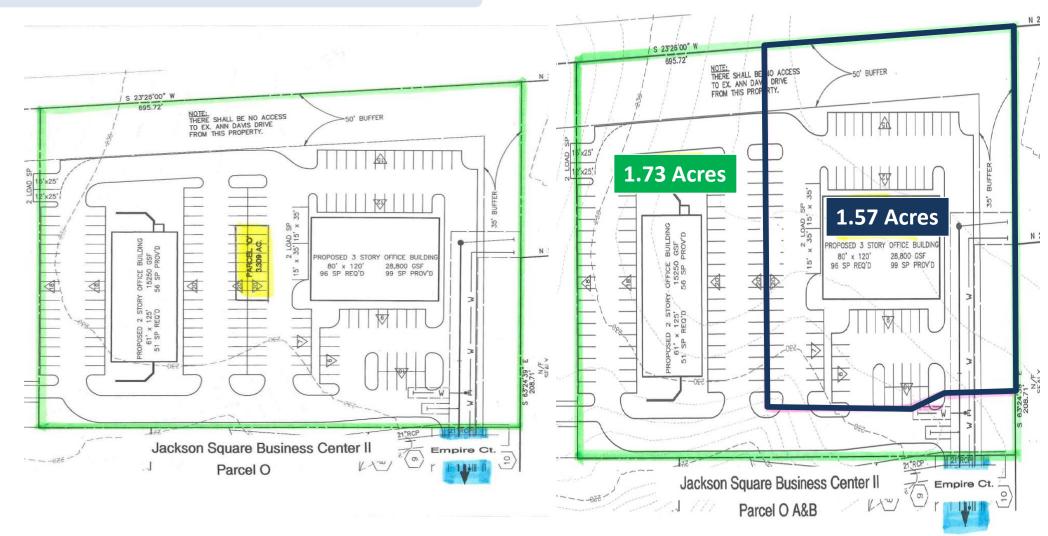

# **JACKSON SQUARE BUSINESS CENTER II**

CONCEPTUAL SITE PLANS

4400 Empire Court - Fredericksburg, Virginia 22408

#### **PROPERTY DETAILS:**

- 3.309 acres which can be divided into 2 parcels
- Parcel 1: 1.73 Acres; Parcel 2: 1.57 Acres
- Zoned C-2; Proposed office up to 44,000 SF
- Offsite Storm Water Management (SWM)
- The property is extremely convenient, Route 1 and less than 2 minutes from I-95
- Within a well establish office park less than ¼ mile from MWH ER and Imaging Center
- Within a major growth corridor, over 2,700 housing units have been approved over the last 12 months within 3 miles of subject property