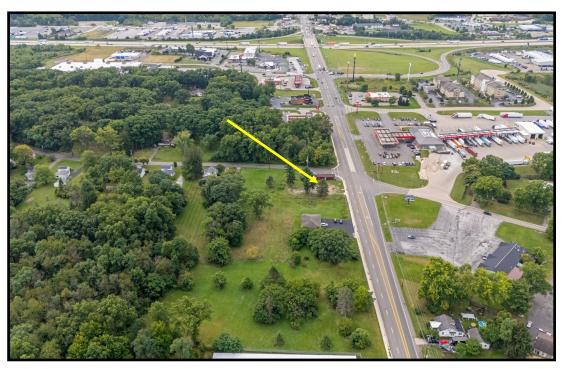

#### HIGHLIGHTS

- Redevelopment site by I-80 on/off ramp
- Just north of Hollywood Gaming
- Corner lot with frontage on SR 46 and W Webb Rd
- Corner pet groomer is rented month to month
- House recently demoed

**TRAFFIC** SR 46 = 19,663 VPD Webb Rd = 2,259 VPD

## AERIAL

Office: 330.757.4889 | Fax: 330.294.5622 | 3830 Starr Centre Dr, Suite 2, Canfield, OH 44406