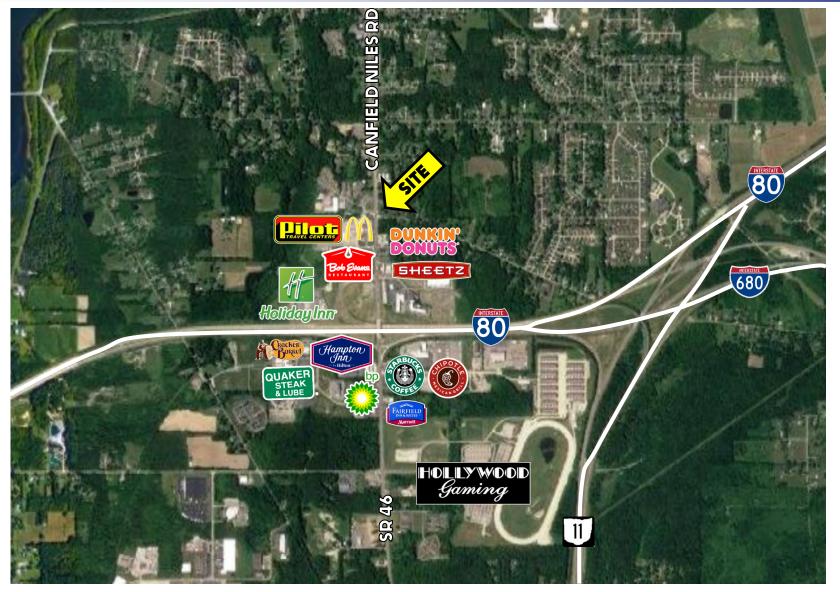

#### HIGHLIGHTS

- Redevelopment site by I-80 on/off ramp
- Just north of Hollywood Gaming
- Corner lot with frontage on SR 46 and W Webb Rd
- Corner pet groomer is rented month to month
- House recently demoed

**TRAFFIC** SR 46 = 19,663 VPD Webb Rd = 2,259 VPD