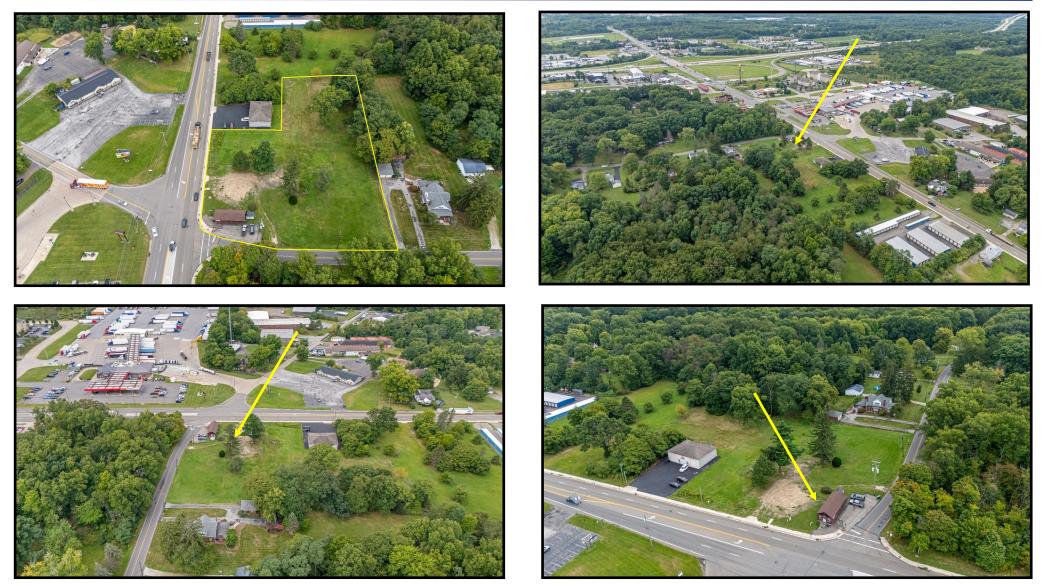

#### HIGHLIGHTS

- Redevelopment site by I-80 on/off ramp
- Just north of Hollywood Gaming
- Corner lot with frontage on SR 46 and W Webb Rd
- Corner pet groomer is rented month to month
- House recently demoed

## AERIAL

Office: 330.757.4889 | Fax: 330.294.5622 | 3830 Starr Centre Dr, Suite 2, Canfield, OH 44406