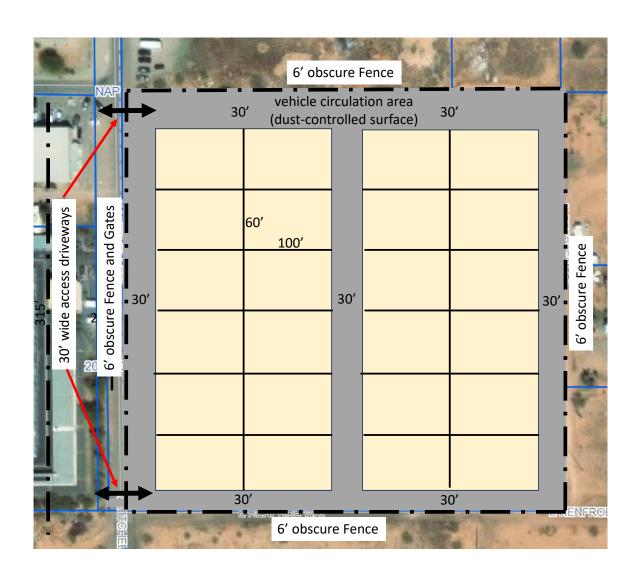

#### **Rezone Information**

#### Site Data:

Site Area: ~10 acres

Existing Comp Plan: MLDR

Existing Zoning: GR

Proposed Comp Plan: **EMPLOYMENT** 

Proposed Zoning: I-2

Proposed Use(s): Outdoor Storage

**Contractor Yards** 

**Heavy Truck Storage** 

480.214.9403

Max@RGcre.com

PATRICK **SHEEHAN**, SIOR