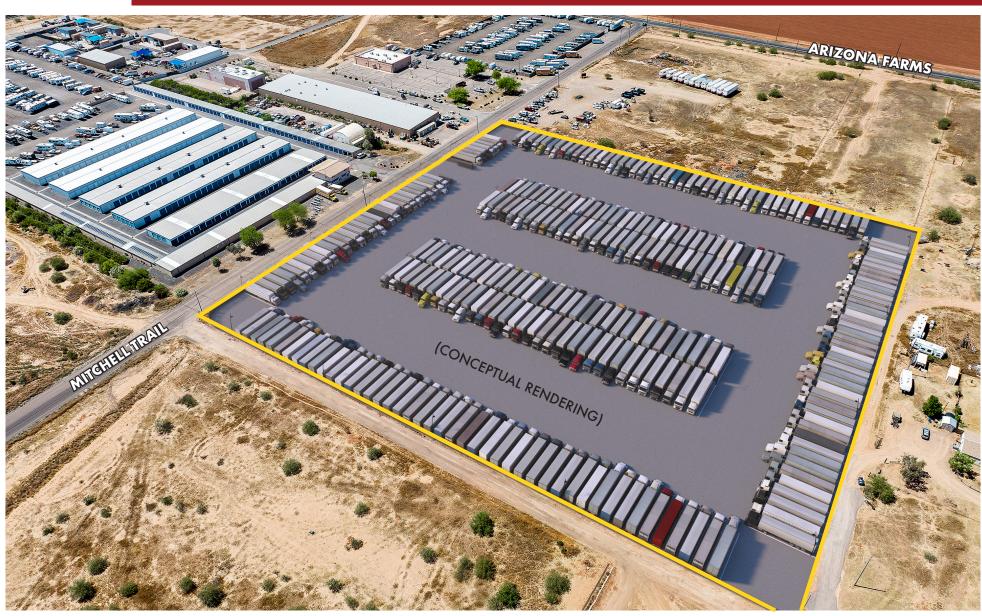

## S of SEC Arizona Farms & Mitchell Trail Florence, Arizona

- APN: 20058004F
- ±1-10 Acres Available for Lease
- Site Improvements
- \$3,000/AC/Month
- Graded with Dust Proofing
- Fully Fenced
- Zoned GR General Rural
- Ideal for Truck Storage, Contractor's Yards, and Landscaping Companies
- Pending a Rezone to C-3, Pinal County (Anticipated 2nd Quarter of 2025)