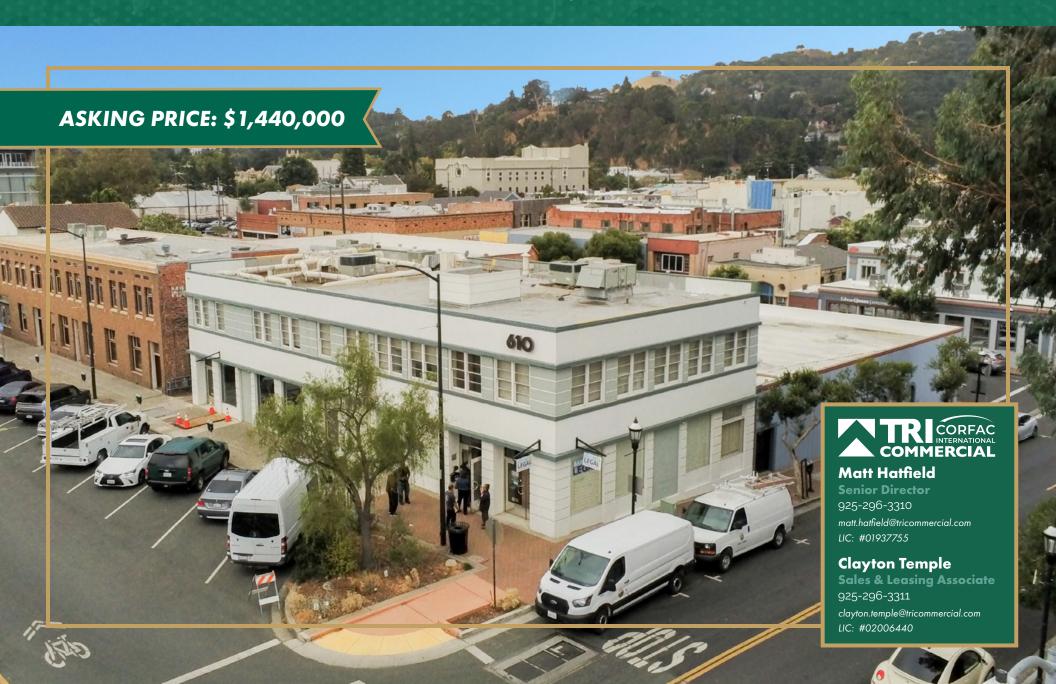

# 610 COURT STREET | OFFICE/RETAIL BLDG FOR SALE

TWO-STORY DOWNTOWN MARTINEZ, CA

#### MARTINEZ OFFICE/RETAIL BUILDING FOR SALE

#### For Sale

- Asking Price: \$1,440,000
- 6,233 RSF Two Story Building
- High quality finishes
- Retail spaces available for immediate occupancy
- Directly across from County Buildings on Court Street
- Excellent pedestrian accessibility
- In the midst of Downtown, vibrant Martinez, CA
- Condo map recorded. Opportunity to sell off condos individually.
- Occupied spaces: entire second floor office and 1 of 3 retail units (73% occupied)
- Available spaces: Suite 102: 784 RSF and Suite 103: 871 RSF

# 610 COURT STREET