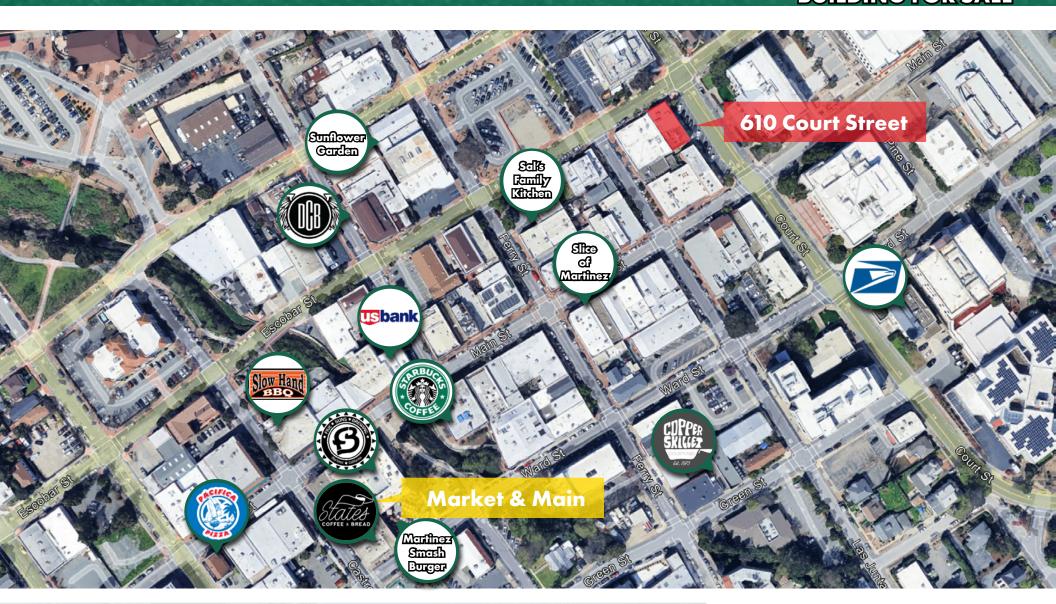

#### For Sale

- Asking Price: \$1,440,000
- 6,233 RSF Two Story Building
- High quality finishes
- Retail spaces available for immediate occupancy
- Directly across from County Buildings on Court Street
- Excellent pedestrian accessibility
- In the midst of Downtown, vibrant Martinez, CA
- Condo map recorded. Opportunity to sell off condos individually.
- Occupied spaces: entire second floor office and 1 of 3 retail units (73% occupied)
- Available spaces: Suite 102: 784 RSF and Suite 103: 871 RSF

# 610 COURT STREET