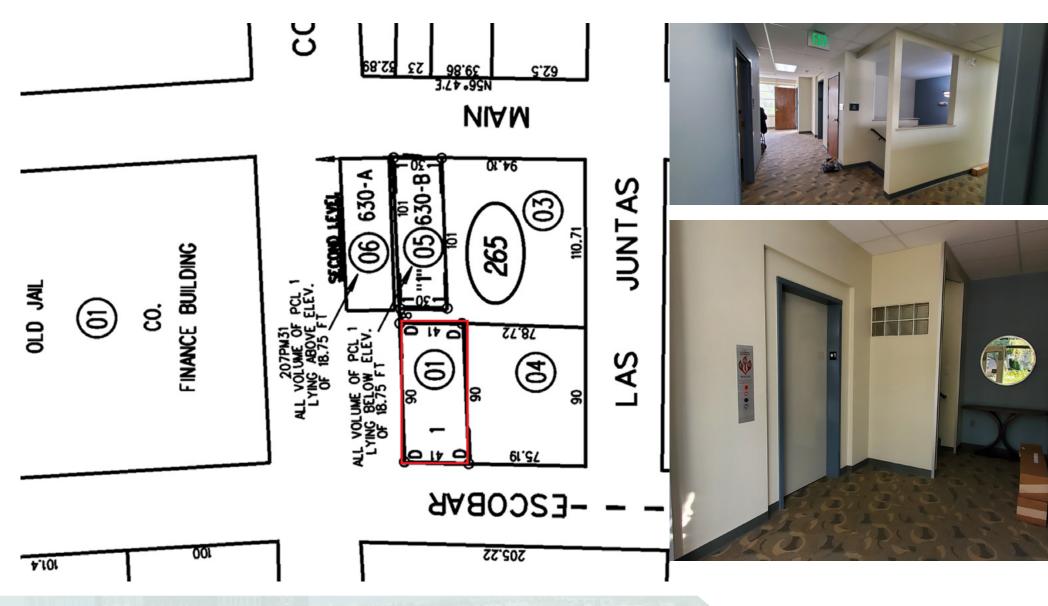

#### For Sale

- Asking Price: \$1,440,000
- 6,233 RSF Two Story Building
- High quality finishes
- Retail spaces available for immediate occupancy
- Directly across from County Buildings on Court Street
- Excellent pedestrian accessibility
- In the midst of Downtown, vibrant Martinez, CA
- Condo map recorded. Opportunity to sell off condos individually.
- Occupied spaces: entire second floor office and 1 of 3 retail units (73% occupied)
- Available spaces: Suite 102: 784 RSF and Suite 103: 871 RSF

# 610 COURT STREET