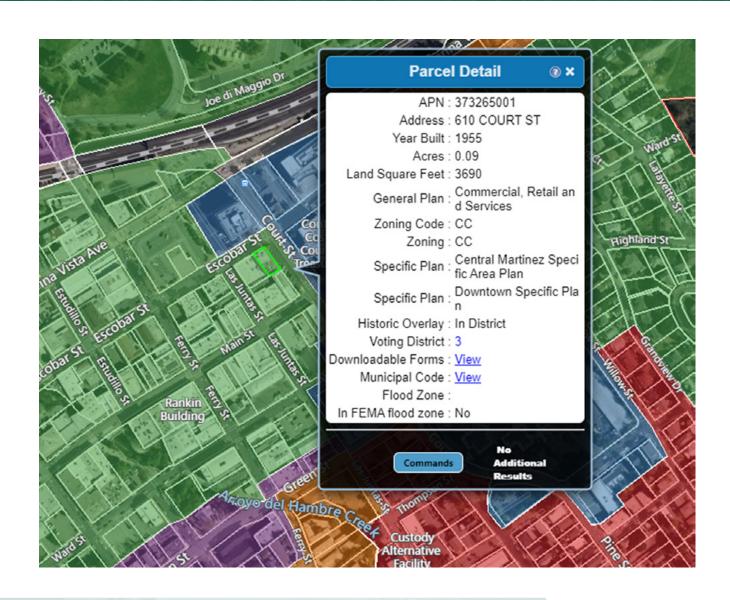

#### For Sale

- Asking Price: \$1,440,000
- 6,233 RSF Two Story Building
- High quality finishes
- Retail spaces available for immediate occupancy
- Directly across from County Buildings on Court Street
- Excellent pedestrian accessibility
- In the midst of Downtown, vibrant Martinez, CA
- Condo map recorded. Opportunity to sell off condos individually.
- Occupied spaces: entire second floor office and 1 of 3 retail units (73% occupied)
- Available spaces: Suite 102: 784 RSF and Suite 103: 871 RSF

# 610 COURT STREET