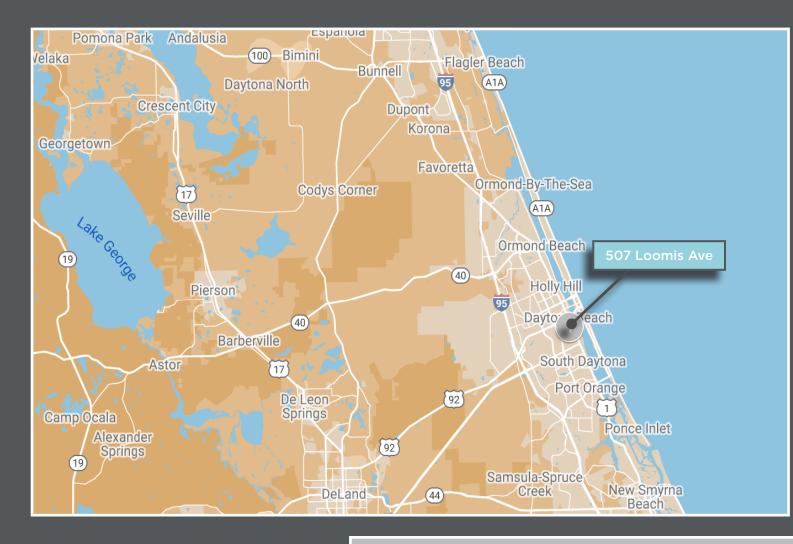

# 4,640 SF INDUSTRIAL BUILDING FOR SALE

507 LOOMIS AVENUE DAYTONA BEACH FL 32114

507

## **PROPERTY SUMMARY**

Dock High Warehouse building with surplus land For Sale in Daytona Beach. Close proximity to Daytona Beach Historic District and Halifax Harbor Marina with access to I-4, Daytona Beach International Airport and the Daytona Beach International Speedway. This property will accommodate owner-occupiers with businesses that are aimed at servicing the greater Volusia County market. With more than an acre of dedicated laydown yard, this property is set to accommodate a wide variety of Industrial use businesses.