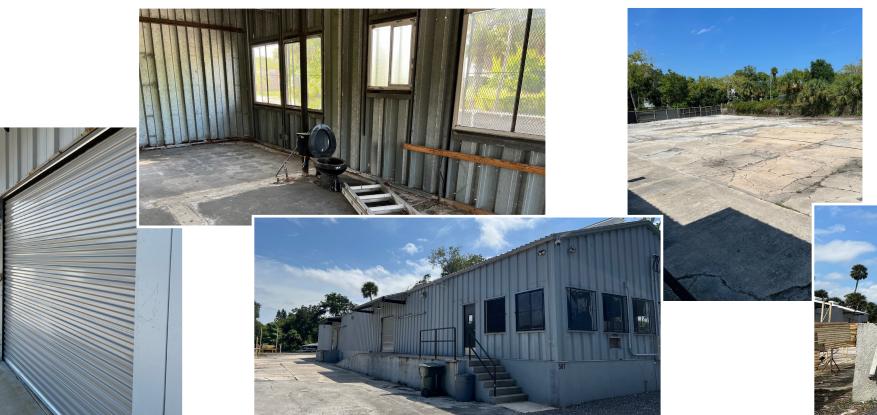

## **PROPERTY SUMMARY**

Dock High Warehouse building with surplus land For Sale in Daytona Beach. Close proximity to Daytona Beach Historic District and Halifax Harbor Marina with access to I-4, Daytona Beach International Airport and the Daytona Beach International Speedway. This property will accommodate owner-occupiers with businesses that are aimed at servicing the greater Volusia County market. With more than an acre of dedicated laydown yard, this property is set to accommodate a wide variety of Industrial use businesses.

### **PROPERTY FEATURES**

| Building Size:  | 4,640 SF    | Price:        | Call for Price                   |
|-----------------|-------------|---------------|----------------------------------|
| Site Area:      | 1.12 Acres  | Construction: | Metal                            |
| Loading:        | Dock High   | Parking:      | On-Site Fenced                   |
| Clear Height:   | 18' at Peak | Power:        | Single Phase - 200 amp (ALL NEW) |
| Number of Doors | 2           | Year Built:   | 1985                             |
| Door Size:      | 8' (NEW)    | Zoning:       | Light Industrial                 |