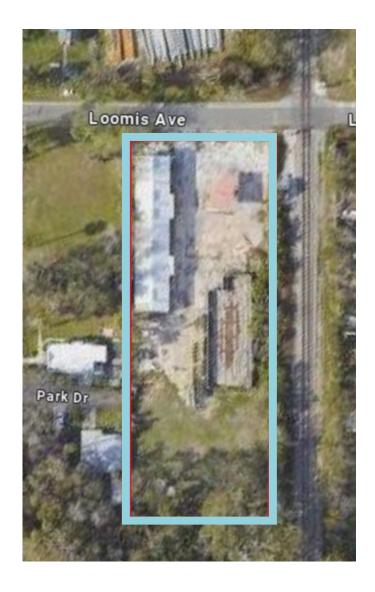

# 4,640 SF INDUSTRIAL BUILDING FOR SALE

507 LOOMIS AVENUE DAYTONA BEACH FL 32114

507

## **PROPERTY SUMMARY**

Dock High Warehouse building with surplus land For Sale in Daytona Beach. Close proximity to Daytona Beach Historic District and Halifax Harbor Marina with access to I-4, Daytona Beach International Airport and the Daytona Beach International Speedway. This property will accommodate owner-occupiers with businesses that are aimed at servicing the greater Volusia County market. With more than an acre of dedicated laydown yard, this property is set to accommodate a wide variety of Industrial use businesses.