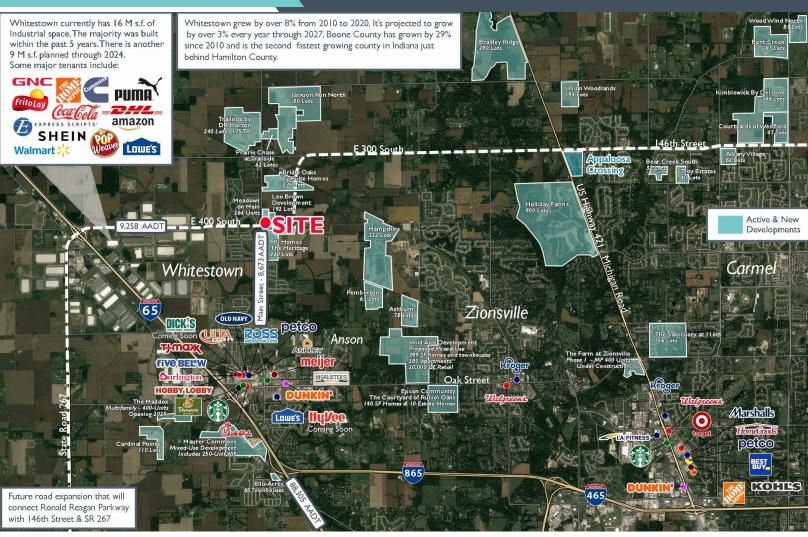

### **BRIDLE OAKS**

This mixed-use PUD development is being built along the Ronald Reagan Parkway expansion at the NEC of Main Street and Albert S White. The Intersection and adjoining area is under construction with new single family and apartment homes, totaling over 1,000, not including the existing housing.

#### PROPERTY HIGHLIGHTS

- 5.83-acre parcel also available (can be divided)
- Additional Land Available
- PUD zoning allowing for retail, restaurants, drive-thrus, office, storage, and multi-family
- AllPoints at Anson is a 616-acre industrial park including Amazon, Cummins, Daimler, GNC and others is 1.5 miles to the west
- Anson, a major development containing multiple residential communities and retail properties, is 2 miles south on Main Street