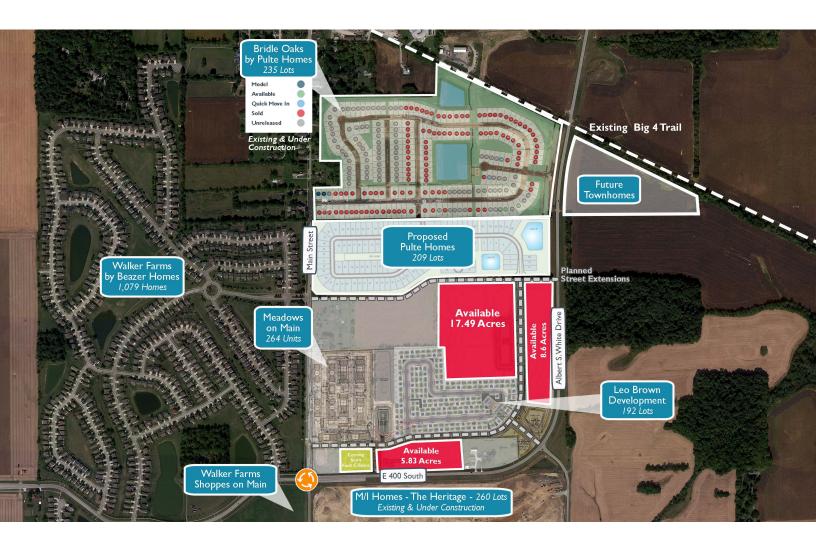

### **BRIDLE OAKS**

This mixed-use PUD development is being built along the Ronald Reagan Parkway expansion at the NEC of Main Street and Albert S White. The Intersection and adjoining area is under construction with new single family and apartment homes, totaling over 1,000, not including the existing housing.

#### PROPERTY HIGHLIGHTS

- 5.83-acre parcel also available (can be divided)
- Additional Land Available
- PUD zoning allowing for retail, restaurants, drive-thrus, office, storage, and multi-family
- AllPoints at Anson is a 616-acre industrial park including Amazon, Cummins, Daimler, GNC and others is 1.5 miles to the west
- Anson, a major development containing multiple residential communities and retail properties, is 2 miles south on Main Street