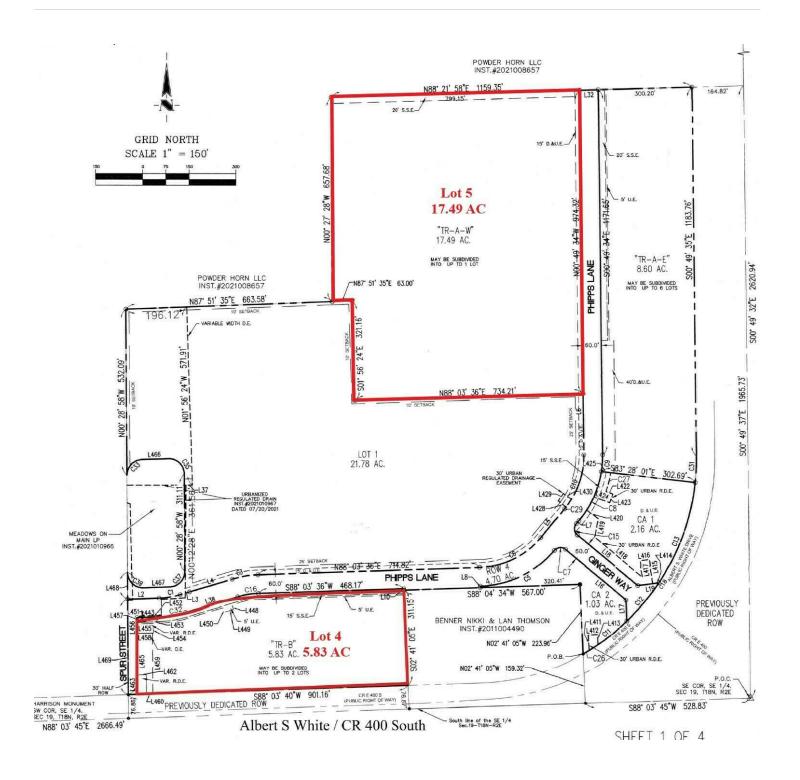

#### PROPERTY HIGHLIGHTS

- 5.83-acre parcel also available (can be divided)
- Additional Land Available
- PUD zoning allowing for retail, restaurants, drive-thrus, office, storage, and multi-family
- AllPoints at Anson is a 616-acre industrial park including Amazon, Cummins, Daimler, GNC and others is 1.5 miles to the west
- Anson, a major development containing multiple residential communities and retail properties, is 2 miles south on Main Street