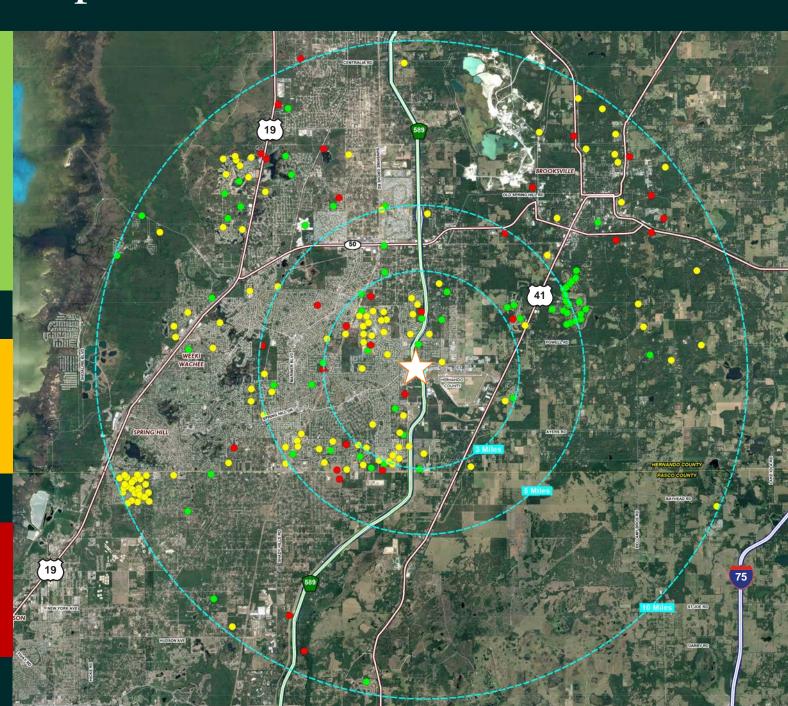

### Residential Map

Active: 9,470 Occupied Units: 6,291

Built-out units that are occupied within developments that remain active

- 3 Miles: 651 - 5 Miles: 3,005 - 10 Miles: 6,291 Active Lots: 3,179

Future lots vacant developed lots, under construction homes, existing and available (vacant) homes within developments that remain active

- 3 Miles: 339- 5 Miles: 1,919- 10 Miles: 3,179

Buildout 13,255 Built-out Units: 13,255

The entire development is built out and no

future lots remain - 3 Miles: 5,080 - 5 Miles: 7,888 - 10 Miles: 13,255

Future: 13,195 Future Lots: 13,195

No development has taken place in the community yet but lots are identified

- 3 Miles: 822 - 5 Miles: 5,029 - 10 Miles: 13,195