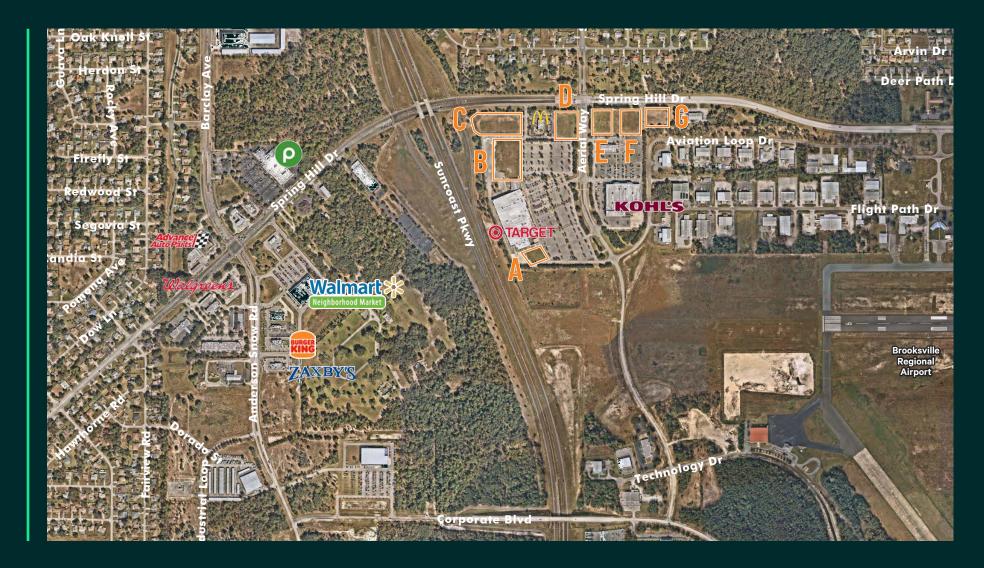

## The Property

Located in the heart of Spring Hill at the Suncoast Parkway.

275,000 SF

**Current Center Size** 

| Space |              |            |
|-------|--------------|------------|
| Α     | Building Pad | 50,000 SF  |
| В     | Building Pad | 20,000 SF  |
| С     | Available    | 2.25 Acres |
| D     | Available    | 1.48 Acres |
| Е     | Available    | 1.17 Acres |
| F     | Available    | 1.24 Acres |
| G     | Available    | 1.23 Acres |
|       |              |            |