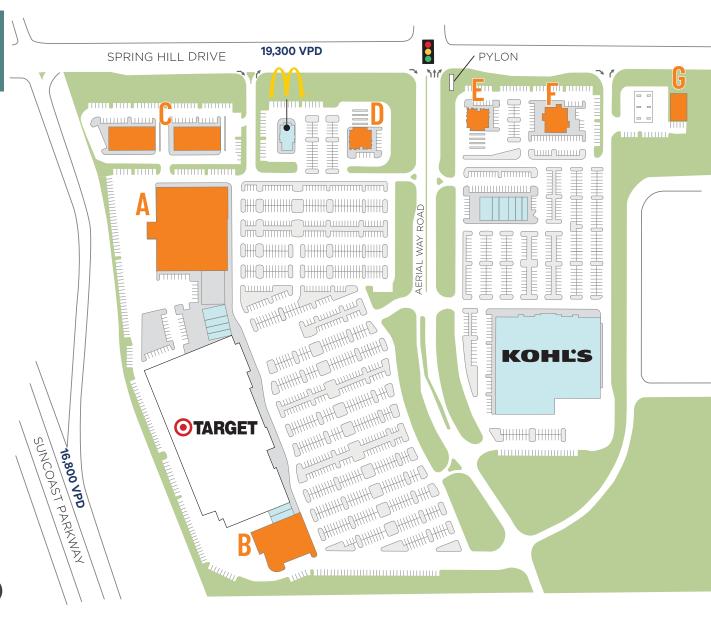

## The Property

Located in the heart of Spring Hill at the Suncoast Parkway.

275,000 SF

**Current Center Size** 

| Space |              |            |
|-------|--------------|------------|
| Α     | Building Pad | 50,000 SF  |
| В     | Building Pad | 20,000 SF  |
| С     | Available    | 2.25 Acres |
| D     | Available    | 1.48 Acres |
| Е     | Available    | 1.17 Acres |
| F     | Available    | 1.24 Acres |
| G     | Available    | 1.23 Acres |
|       |              |            |