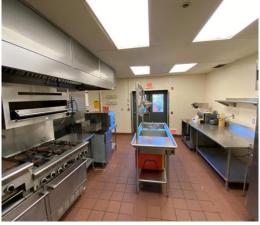

# **Building SF:**

+ / - 41,264 SF

# **Property Highlights:**

- · Located in Mount Lebanon
- Prime Redevelopment Opportunity
- Zoned R-3 Low Density
   Mixed Residential
- Excellent location in the heart of a thriving community and near Saint Clair Hospital