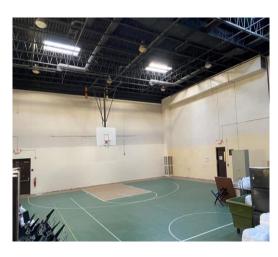

# **Building SF:**

+ / - 41,264 SF

# **Property Highlights:**

- · Located in Mount Lebanon
- Prime Redevelopment Opportunity
- Zoned R-3 Low Density
   Mixed Residential
- Excellent location in the heart of a thriving community and near Saint Clair Hospital