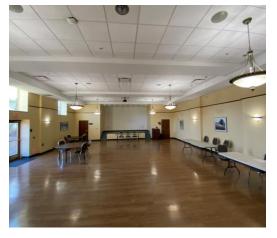

# **Building SF:**

+ / - 41,264 SF

# **Property Highlights:**

- · Located in Mount Lebanon
- Prime Redevelopment Opportunity
- Zoned R-3 Low Density
   Mixed Residential
- Excellent location in the heart of a thriving community and near Saint Clair Hospital