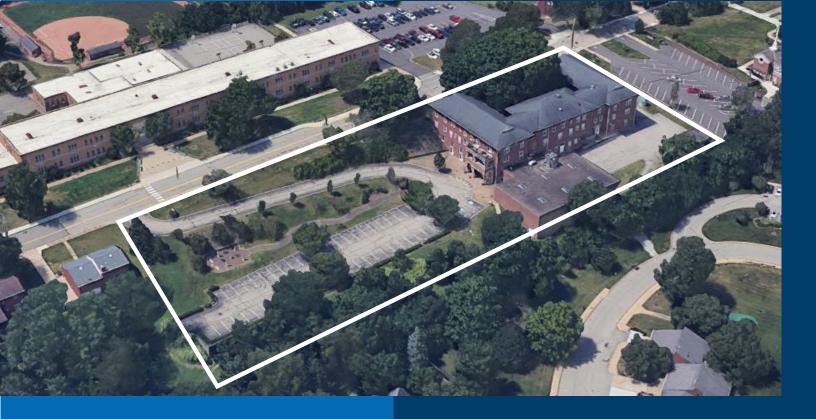

# For Sale 50 Moffett Street

50 MOFFETT STREET PITTSBURGH, PA 15243

# **Building SF:**

+ / - 41,264 SF

#### **Parcel Size:**

3.2 Acres

# **Parking:**

60 Surface spaces
Free standing garage

# **Property Highlights:**

- · Located in Mount Lebanon
- Prime Redevelopment Opportunity
- Zoned R-3 Low Density
   Mixed Residential
- Excellent location in the heart of a thriving community and near Saint Clair Hospital