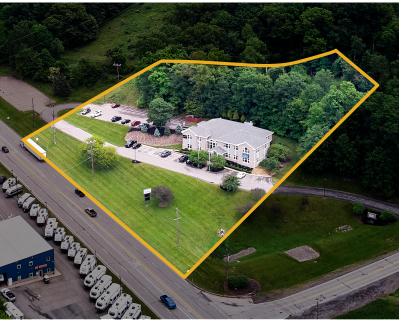

## **PROPERTY OVERVIEW**

- Great opportunity to own a highly visible office building on Route 8, Butler, PA
- Can accommodate your company in 3,000 SF
- Lease vacant space on the first floor to add value to the investment
- Additional land available to purchase