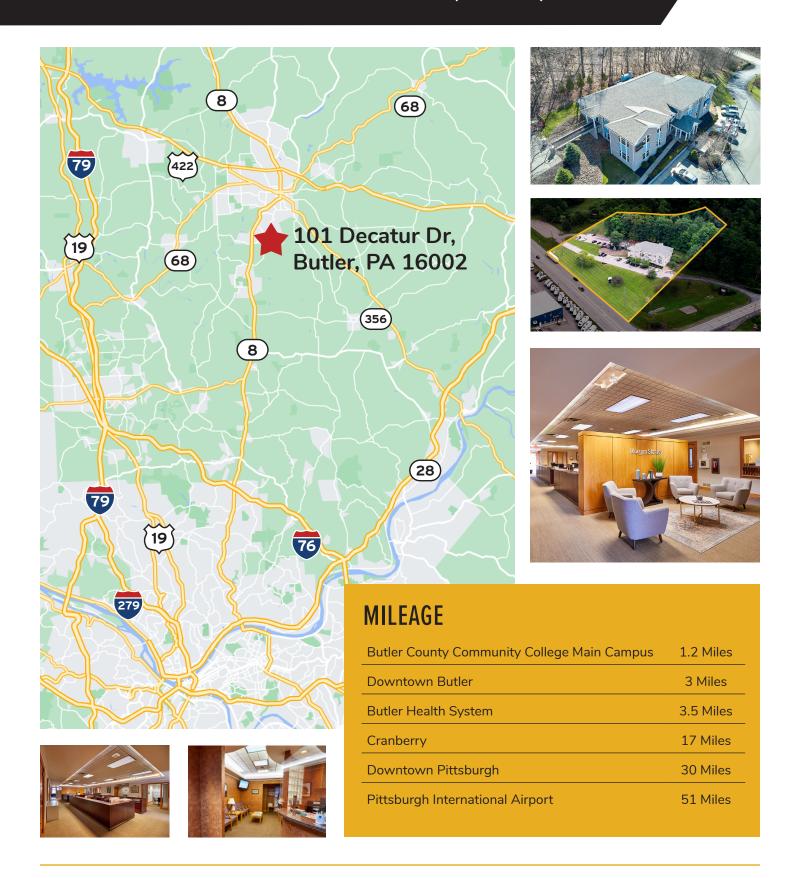

## INVESTMENT OPPORTUNITY

**101 DECATUR DR,** BUTLER, PA 16002







## **PROPERTY OVERVIEW**

- Great opportunity to own a highly visible office building on Route 8, Butler, PA
- Can accommodate your company in 3,000 SF
- Lease vacant space on the first floor to add value to the investment
- Additional land available to purchase

## PROPERTY HIGHLIGHTS

- Take advantage of occupying a first class building with tenants paying you rent while building equity
- Great location for your business with unparalleled visibility on Route 8
- Good building for medical, insurance, accounting, legal, chiropractor, real estate, day salon and many more uses.



## **INVESTMENT OPPORTUNITY 101 DECATUR DR, BUTLER, PA 16002**