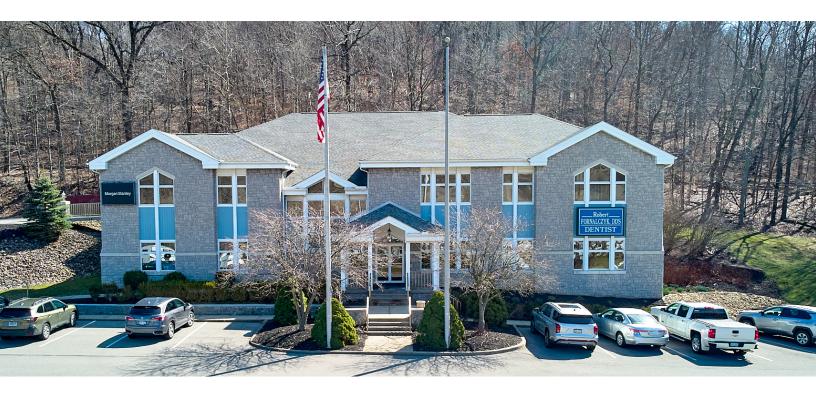

## INVESTMENT OPPORTUNITY

**101 DECATUR DR,** BUTLER, PA 16002

## **PROPERTY OVERVIEW**

- Great opportunity to own a highly visible office building on Route 8, Butler, PA
- Can accommodate your company in 3,000 SF
- Lease vacant space on the first floor to add value to the investment
- Additional land available to purchase

## PROPERTY HIGHLIGHTS

- Take advantage of occupying a first class building with tenants paying you rent while building equity
- Great location for your business with unparalleled visibility on Route 8
- Good building for medical, insurance, accounting, legal, chiropractor, real estate, day salon and many more uses.