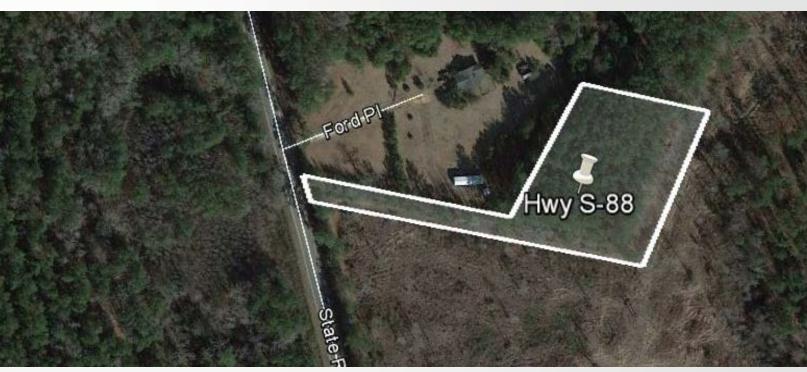

## HWY S-88 | NICHOLS, SC 29581

#### **PROPERTY OVERVIEW**

- Nichols Fire Tower site
- Tax Map: 0140000049000
- $\pm 1.5$  acres
- Marion County
- Contact CBRE for pricing