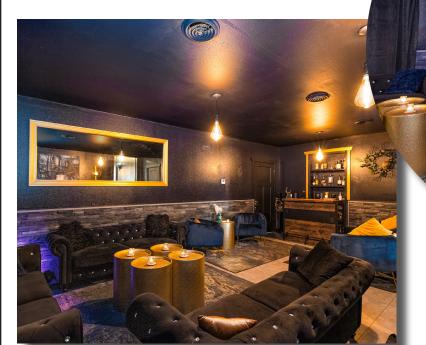

## 201 S Main St. Pearl City, IL 61062

The interior, including the dining room, bar, and kitchen, have undergone comprehensive renovations within the past 7 years.

A unique feature is the speakeasy lounge room and bar, providing a perfect setting for intimate events.