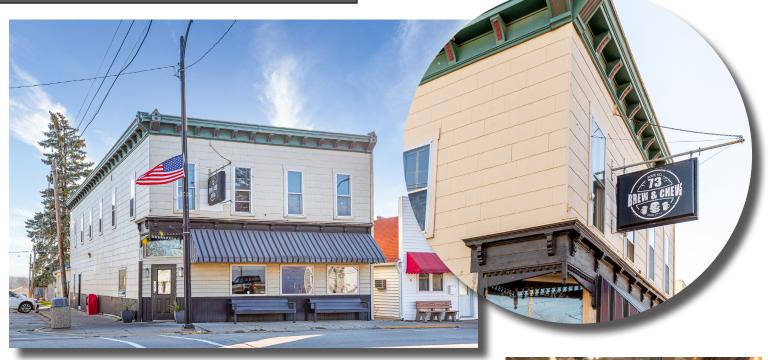

# <u>FOR SALE</u> <u>Established Restaurant and Bar</u>

201 S Main St. Pearl City, IL 61062

# PROPERTY OVERVIEW

Embark on a journey into prosperity with Route No 73 Brew & Chew, an unparalleled establishment nestled in the heart of Pearl City, IL.

This opportunity goes beyond a typical business acquisition. It offers immediate profitability and the potential to truly make the business your own.

## 201 S Main St. Pearl City, IL 61062

The interior, including the dining room, bar, and kitchen, have undergone comprehensive renovations within the past 7 years.

A unique feature is the speakeasy lounge room and bar, providing a perfect setting for intimate events.