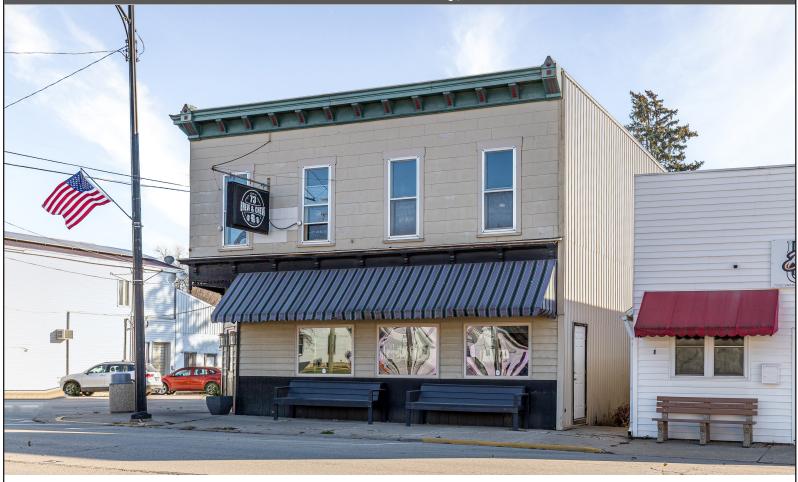

# <u>FOR SALE</u> <u>Established Restaurant and Bar</u>

201 S Main St. Pearl City, IL 61062

# PROPERTY OVERVIEW

Embark on a journey into prosperity with Route No 73 Brew & Chew, an unparalleled establishment nestled in the heart of Pearl City, IL.

This opportunity goes beyond a typical business acquisition. It offers immediate profitability and the potential to truly make the business your own.

## 201 S Main St. Pearl City, IL 61062

The interior, including the dining room, bar, and kitchen, have undergone comprehensive renovations within the past 7 years.

A unique feature is the speakeasy lounge room and bar, providing a perfect setting for intimate events.