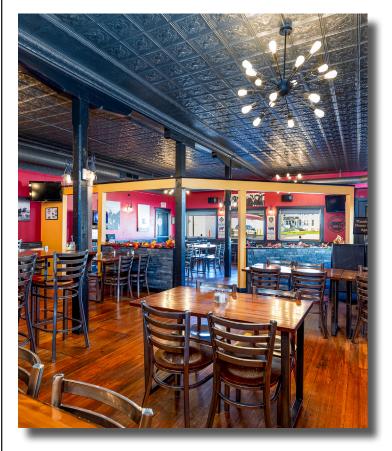

## 201 S Main St. Pearl City, IL 61062

The interior, including the dining room, bar, and kitchen, have undergone comprehensive renovations within the past 7 years.

A unique feature is the speakeasy lounge room and bar, providing a perfect setting for intimate events.