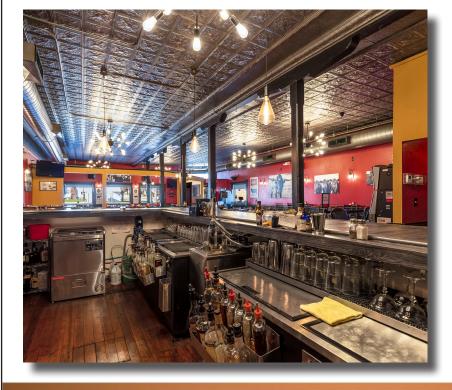

## 201 S Main St. Pearl City, IL 61062

The interior, including the dining room, bar, and kitchen, have undergone comprehensive renovations within the past 7 years.

A unique feature is the speakeasy lounge room and bar, providing a perfect setting for intimate events.