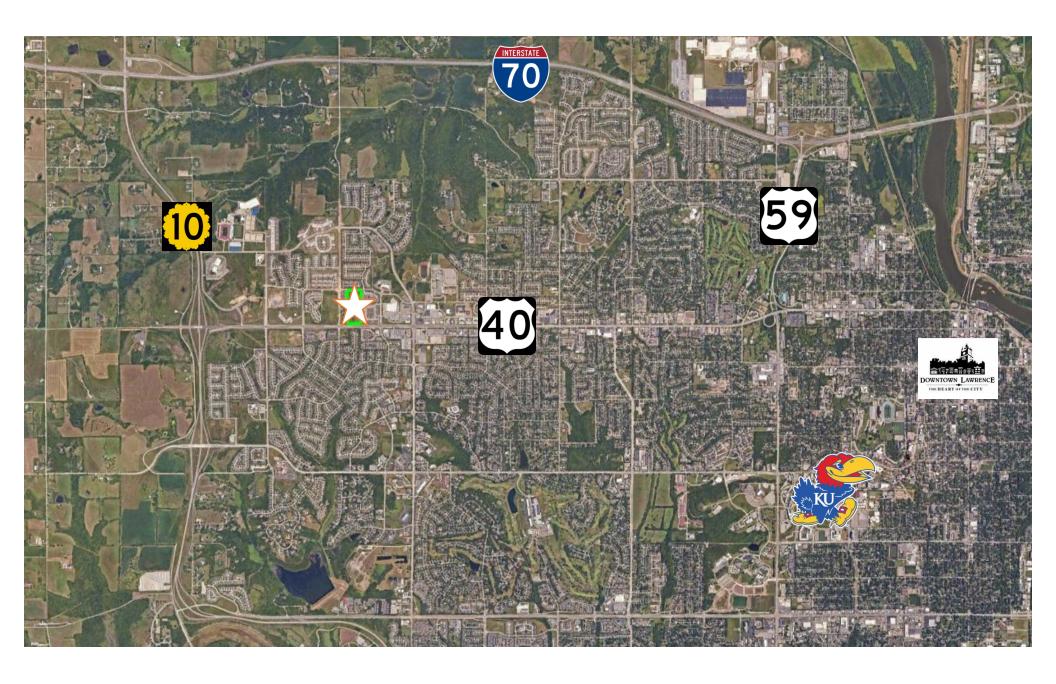

#### **Site Overview**

This 14-acre site, situated just west of 6<sup>th</sup> Street and Wakarusa Drive, is ideally located near Rock Chalk Park and major retailers such as Walmart, Sprouts, PetSmart, and CVS. The site benefits form high visibility and easy access via city and KU bus routes. Rock Chalk Park, featuring KU tennis, soccer, and softball fields, as well as a free city fitness center and track, is less than a mile away.

## **Site Aerials**