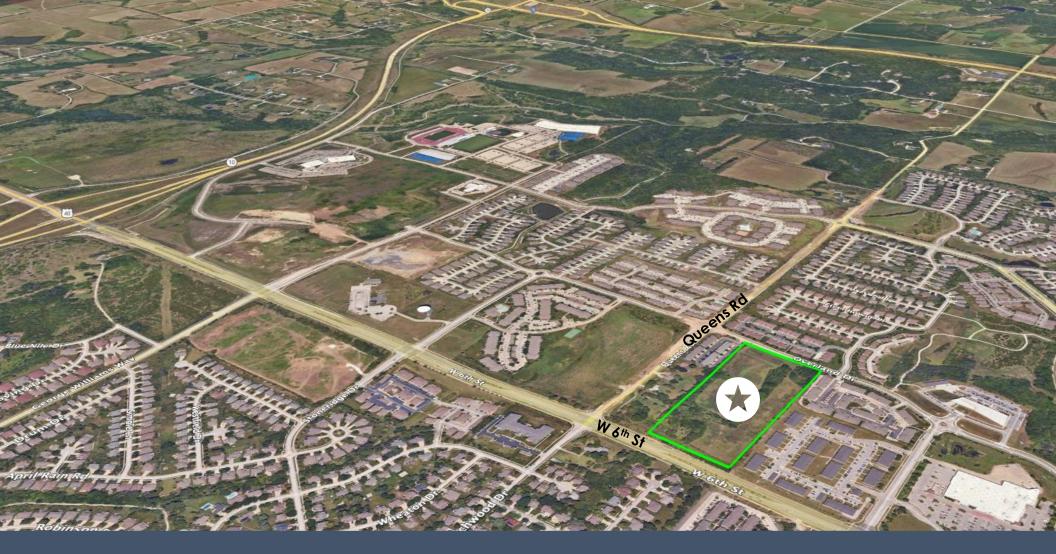

#### **Site Overview**

This 14-acre site, situated just west of 6<sup>th</sup> Street and Wakarusa Drive, is ideally located near Rock Chalk Park and major retailers such as Walmart, Sprouts, PetSmart, and CVS. The site benefits form high visibility and easy access via city and KU bus routes. Rock Chalk Park, featuring KU tennis, soccer, and softball fields, as well as a free city fitness center and track, is less than a mile away.

## **Site Aerials**