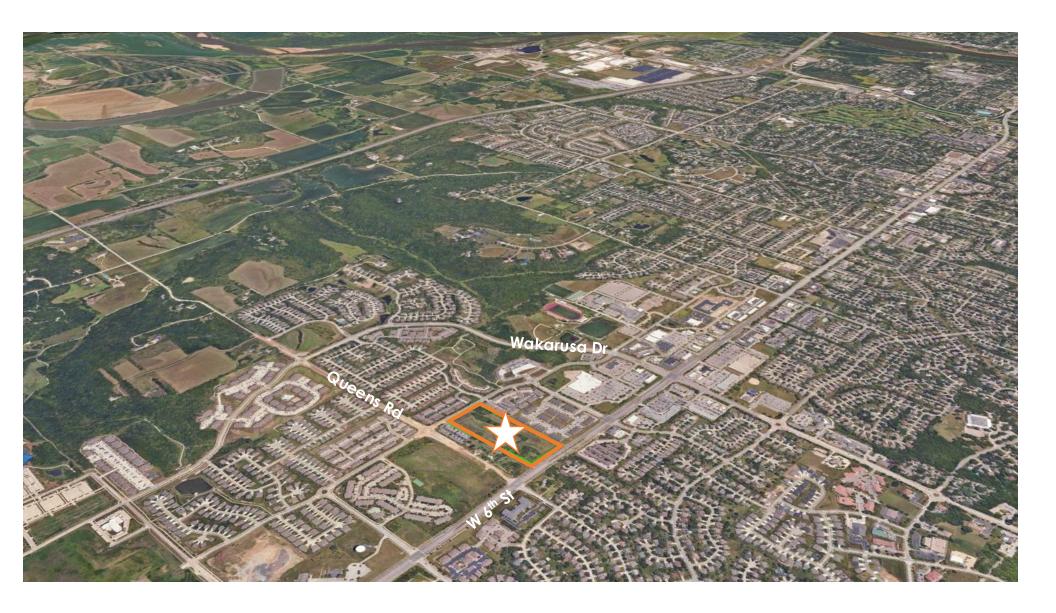

#### **Site Overview**

This 14-acre site, situated just west of 6<sup>th</sup> Street and Wakarusa Drive, is ideally located near Rock Chalk Park and major retailers such as Walmart, Sprouts, PetSmart, and CVS. The site benefits form high visibility and easy access via city and KU bus routes. Rock Chalk Park, featuring KU tennis, soccer, and softball fields, as well as a free city fitness center and track, is less than a mile away.

## **Site Aerials**