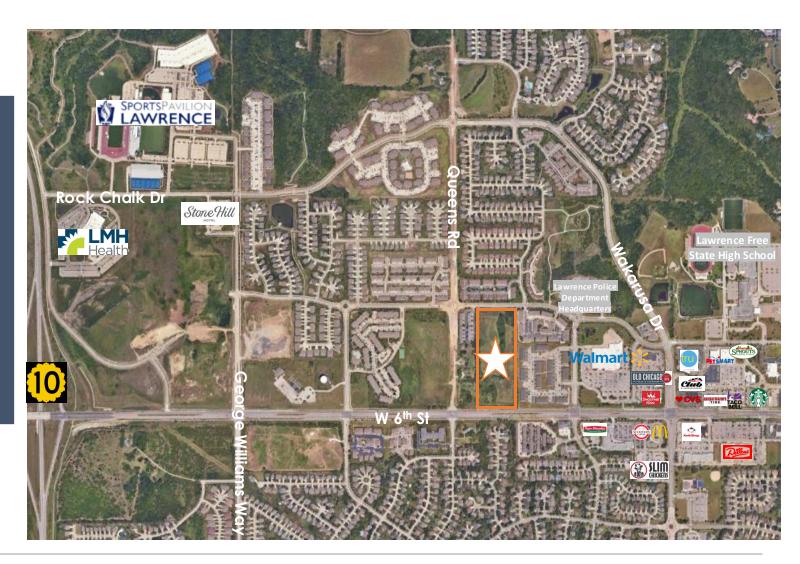

#### **Site Overview**

This 14-acre site, situated just west of 6<sup>th</sup> Street and Wakarusa Drive, is ideally located near Rock Chalk Park and major retailers such as Walmart, Sprouts, PetSmart, and CVS. The site benefits form high visibility and easy access via city and KU bus routes. Rock Chalk Park, featuring KU tennis, soccer, and softball fields, as well as a free city fitness center and track, is less than a mile away.

## **Site Aerials**