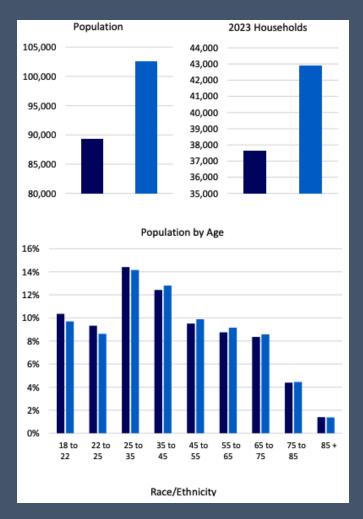

#### **Demographics**

#### **Area Profile**

Population (5 Mile) **89,345** 

Average Household Income (5 Mile) \$88,400

Average Age (5 Mile) **36.2** 