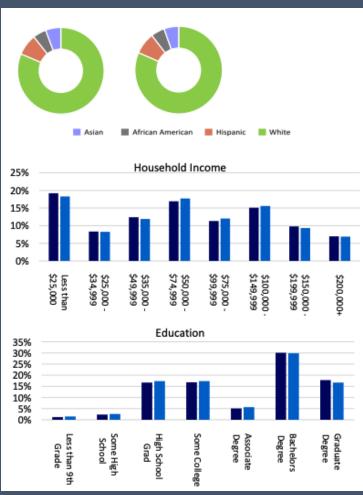

#### **Demographics**

#### **Area Profile**

Population (5 Mile) **89,345** 

Average Household Income (5 Mile) \$88,400

Average Age (5 Mile) **36.2** 