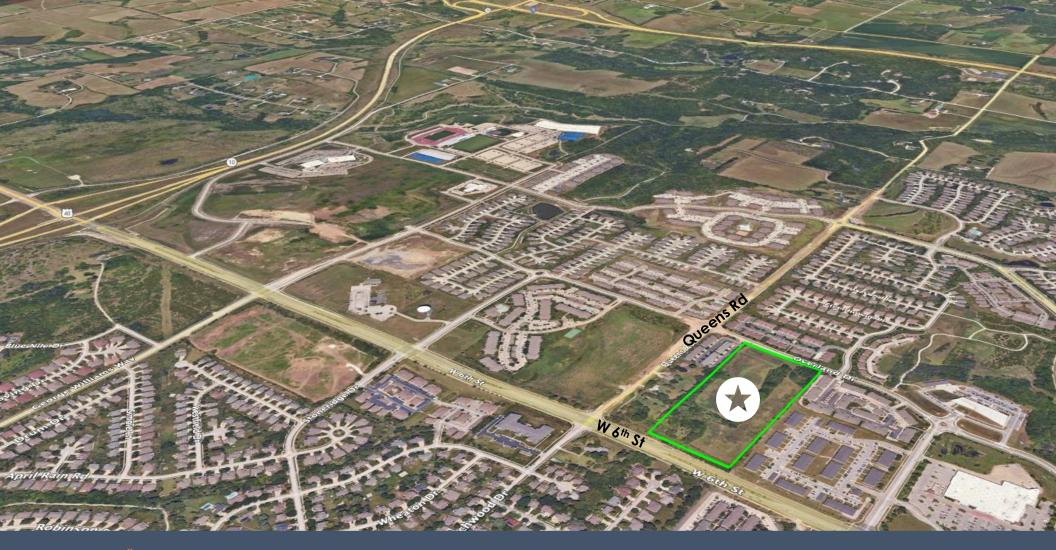

Corner of W 6<sup>th</sup> St & Queens Rd

5240 W. 6<sup>th</sup> St

Land For Sale

Asking Price: \$2,450,000

14.4 Acres

Lawrence, Kansas

#### **Site Overview**

This 14-acre site, situated just west of 6<sup>th</sup> Street and Wakarusa Drive, is ideally located near Rock Chalk Park and major retailers such as Walmart, Sprouts, PetSmart, and CVS. The site benefits form high visibility and easy access via city and KU bus routes. Rock Chalk Park, featuring KU tennis, soccer, and softball fields, as well as a free city fitness center and track, is less than a mile away.

#### 14.4 Acres

Office | Retail | Medical

Zoned UR

5240 W 6<sup>th</sup> St Lawrence, Kansas

Asking Price: \$2,450,000