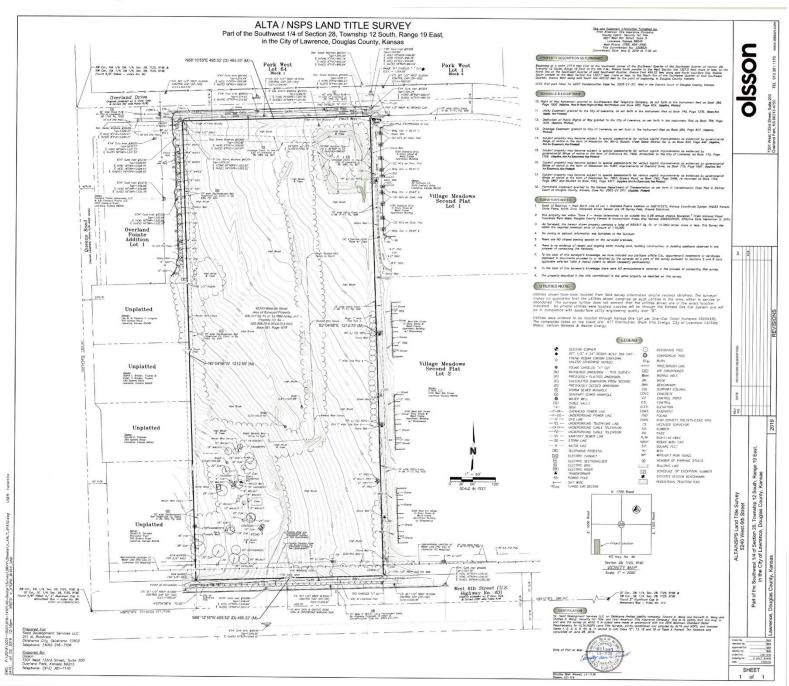

tuated just west of 6<sup>th</sup> Street and Wakarusa Drive, is ideally located near Rock Chalk Park and major retailers such as Walmart, Sprouts, PetSmart, and CVS. The site benefits form high visibility and easy access via city and KU bus routes. Rock Chalk Park, featuring KU tennis, soccer, and softball fields, as well as a free city fitness center and track, is less than a mile away.

#### 14.4 Acres

Office | Retail | Medical

Zoned UR

5240 W 6<sup>th</sup> St Lawrence, Kansas

Asking Price: \$2,450,000



## **Site Aerials**



## **Site Aerials**



#### **Demographics**

#### **Area Profile**

Population (5 Mile) **89,345** 



Average Household Income (5 Mile) \$88,400



Average Age (5 Mile) **36.2** 







#### Legend

5 Mile Radius

20 Minute Drive Time

## **Site Survey**





**LAWRENCE SITE** 

# Looking for more info?

To request additional information on this property, or to submit an offer, click here.